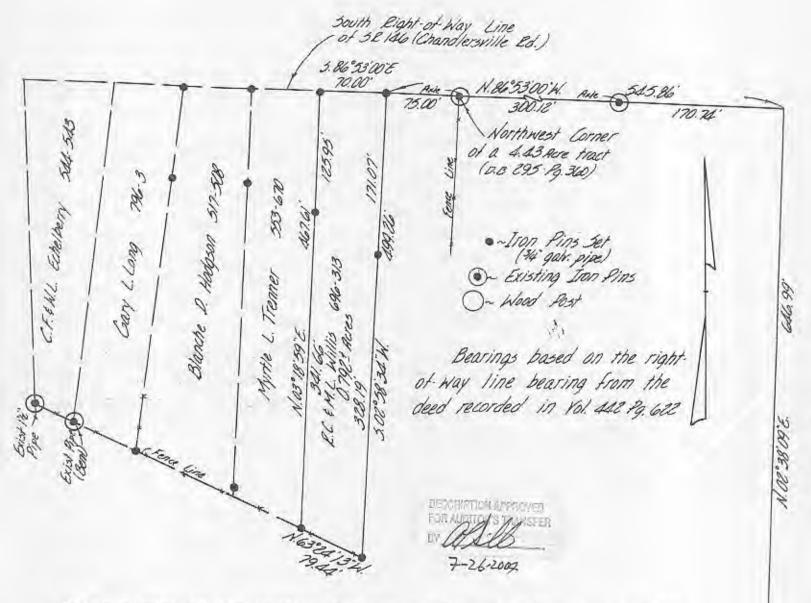

Being a part of the Northwest Quarter of Section 10, Township 12, Range 13, Wayne Township, Muskingum County, Ohio and being further described as follows:

Commencing at a wood post at the Southeast Corner of the Northwest Quarter of Section 10; thence North 02 degrees 38 minutes 09 seconds East 646.99 feet to a point on the South right-of-way line of State Route 146 (Chandlersville Road); thence North 86 degrees 53 minutes 00 seconds West 545.86 feet along the said South right-of-way line of State Route 146 to a point marked by an iron pin, said point being the place of beginning of this tract, passing points marked by existing axles at 170.74 feet and 470.86 feet; thence South 02 degrees 58 minutes 34 seconds West 499.26 feet to a point marked by an iron pin, passing a point marked by an iron pin at 171.07 feet; thence North 63 degrees 24 minutes 13 seconds West 79.44 feet to a point marked by an iron pin; thence North 03 degrees 18 minutes 59 seconds East 467.61 feet to a point marked by an iron pin, passing a point marked by an iron pin at 341.66 feet; thence South 86 degrees 53 minutes 00 seconds East 70.00 feet along the South rightof-way line of State Route 146 to the place of beginning.

Containing 0.792 more or less acres.

I hereby certify the above description to be correct as prepared by me, this 17th day of July 1981.

W. J. BIEDENBACH REG. SURVEYOR #5718

73-27-02-43

897-7-81 R. Willis

Being a part of the Northwest Quarter of Section 10, Township 12, Rnage 13, Wayne Township, Muskingum County, Ohio.

I hereby certify the above plat and survey to be correct as prepared by me, this 17th day of July 1981.

W. J. BYEDENBACH REGISTERED SURVEYOR #5718 Southeast Corner of the Northwest Otr.