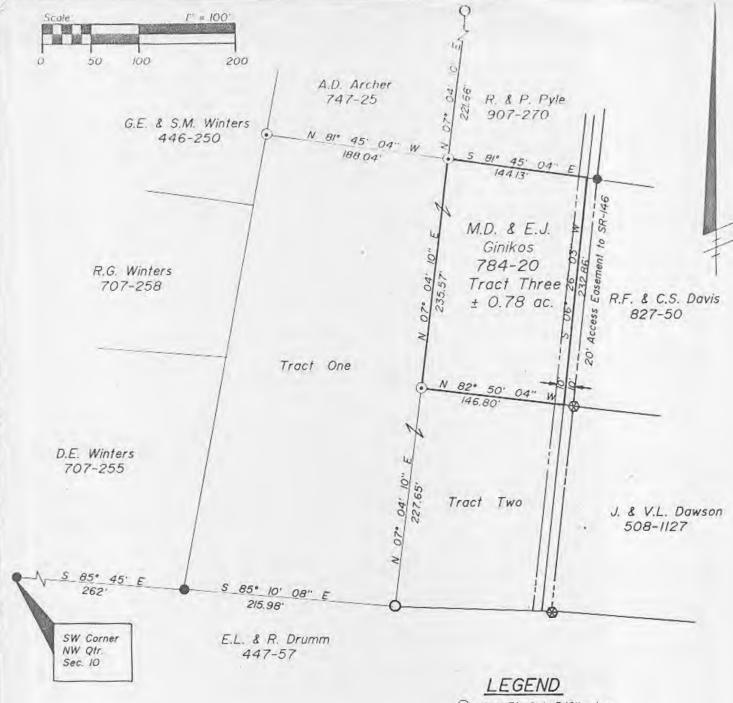

#### DEED DESCRIPTION

Situated in the State of Chio, County of Muskingum, Township of Wayne, bounded and described as follows:

Being a part of the Northwest Quarter of Section 10, Quarter Township 1, Township 12 North, Range 13 West and being the same premises described as Tract Three in Muskingum County Deed Record 784, Page 20, beginning for reference at a 5/8 inch rebar found at the Southwest corner of said Northwest Quarter; thence along the south line of said Northwest Quarter South 85 degrees 45 minutes East 262 feet to a 5/8 inch rebar found on the southeast corner of lands now owned by D.E. Winters (Deed Record 707-255); thence along the north line of lands now owned by E.L. and R. Drumm (Deed Record 447-57) South 85 degrees 10 minutes 08 seconds East 215.98 feet to a one inch pipe found; thence North 07 degrees 04 minutes 10 seconds East 227.65 feet to an iron pin set and the principal place of beginning; thence continuing North 07 degrees 04 minutes 10 seconds East 235.57 feet to an iron pin set on the southeast corner of lands now owned by A.D. Archer (Deed Record 747-25); thence along the south line of lands now owned by R. and P. Pyle (Deed Record 907-270) South 81 degrees 45 minutes 04 seconds East 144.13 feet to a point, from which a 5/8 inch rebar found bears South 81 degrees 45 minutes 04 seconds East a distance of 10.01 feet; thence along the west line of lands now owned by R.F. and C.S. Davis (Deed Record 827-50) South 06 degrees 26 minutes 03 seconds West 232.86 feet to the northwest corner of lands now owned by J. and V.L. Dawson (Deed Record 508- 1127), from said corner an axle bears South 82 degrees 50 minutes 04 seconds East a distance of 10.12 feet; thence North 82 degrees 50 minutes 04 seconds West 146.68 feet to the principal place of beginning, containing 0.78 acres, more or less, subject to all legal road right of ways and applicable easements, written or implied.

Iron pins set are 5/8 inch diameter by 30 inch long rebar with plastic identification caps.

Bearings are based on those given on the Deed Record 707, Page 255.

This description is written based on a survey completed December 4, 1989 Timothy H. Linn, Reg. No. 7113.

Timothy

12/04/89 Date

Reg. No.

All -Part of Parcel No. 73-73-27-02-58-000 (0.78 ac.) New Parcel No. 73-73-27-02-58-001-

> DESCRIPTION APPROVED FOR AUDITOR'S TRANSFER

- ( ) Iron Pin Set, 5/8" rebar
- O I" Iron Pipe Found
- Iron Pin Found
- Axie Found

#### SITUATED IN AND BEING A PART OF

Northwest Quarter, Section IO, Quarter Township I, T-I2-N, R-I3-W, Wayne Township, Muskingum County, Ohio.

## BASIS OF BEARINGS

Bearings based on those given in DR 707-255

### REFERENCES

DR DR

DR

DR

784-20 707-255 707-258 747-25 907-270 DR

508-1127 DR 827-50

Timothy H/ Linn Reg. Surveyor No. 7/13

Tax Map 73-27 USGS Quad- Zanesville East OFFICE COP