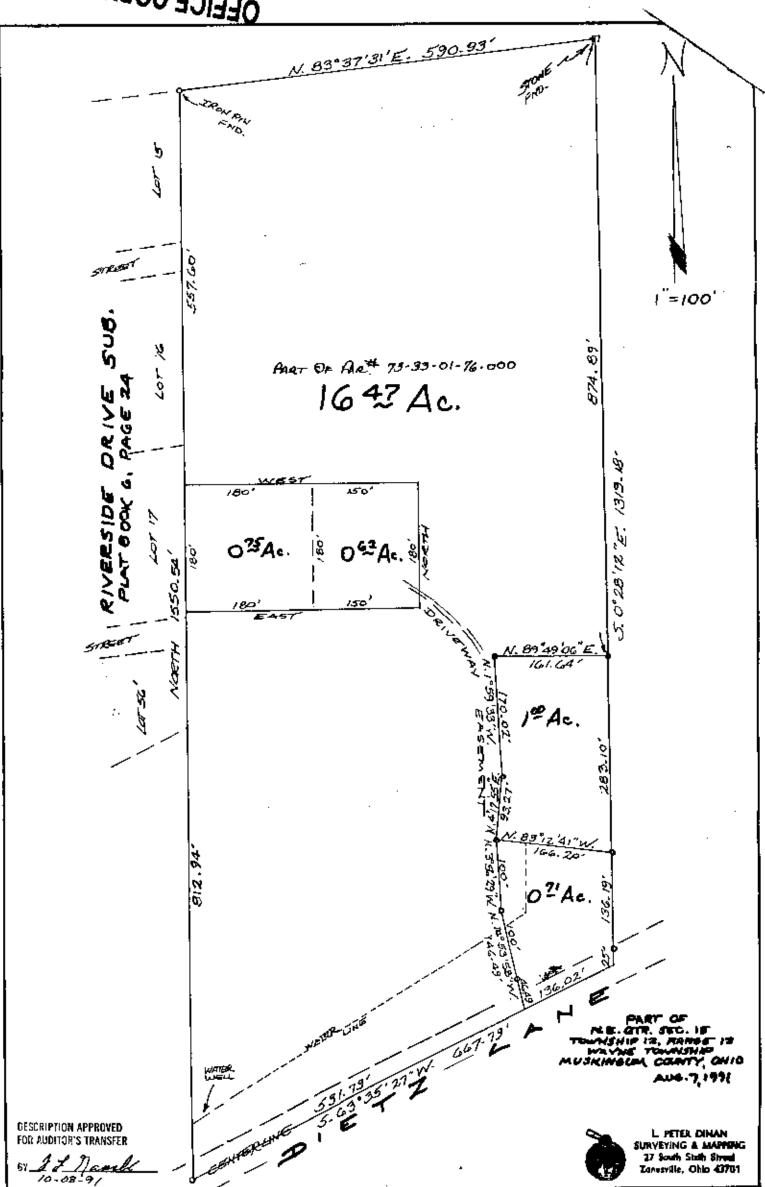

## L. Peter Dinan & Associates

27 South Sixth Street

P. O. Box 55, Zanesville, Ohio 49701

SURVEYING & MAPPING

Description For Conveyance 16.47 Acres Part of Parcel #73-33-01-76-000

Situated in the State of Ohio, County of Muskingum, Township of Wayne.

Being a part of the Northeast Quarter of Section 15, Township 12, Range 13 bounded and described as follows:

Beginning at an iron pin found at the Northeast Corner of Riverside Drive Subdivision as recorded in Plat Book 6, Page 24; thence north 83 degrees 37 minutes 31 seconds east 590.93 feet to a stone found; thence south 6 degrees 28 minutes 12 seconds east 874.89 feet to an iron pin; thence south 89 degrees 49 minutes 06 seconds west 161.64 feet to an iron pin; thence south 1 degree 59 minutes 33 seconds east 170.02 feet to an iron pin; thence south 4 degrees 17 minutes 55 seconds west 93.27 feet to an iron pin; thence south 3 degrees 56 minutes 29 seconds east 100 feet to an iron pin; thence south 14 degrees 53 minutes 58 seconds east 146.49 feet to a point in Dietz Lane; thence along Dietz Lane south 63 degrees 35 minutes 27 seconds west 531.79 feet to an iron pin; thence leaving Dietz Lane north 812.94 feet to a point; thence east 330 feet to a point; thence north 180 feet to a point; thence west 330 feet to a point; thence north 557.60 feet to the place of beginning, containing sixteen and forty-seven hundredths (16.47) acres more or less.

Subject to the easements of Dietz Lane.

This description written from a survey made by L. Peter Dinan, Registered Surveyor #5451, August 14, 1991.

DESCRIPTION APPROVED FOR AUDITOR'S TRANSFER

10-08-91

OFFICE COPY NOT RECORDABLE