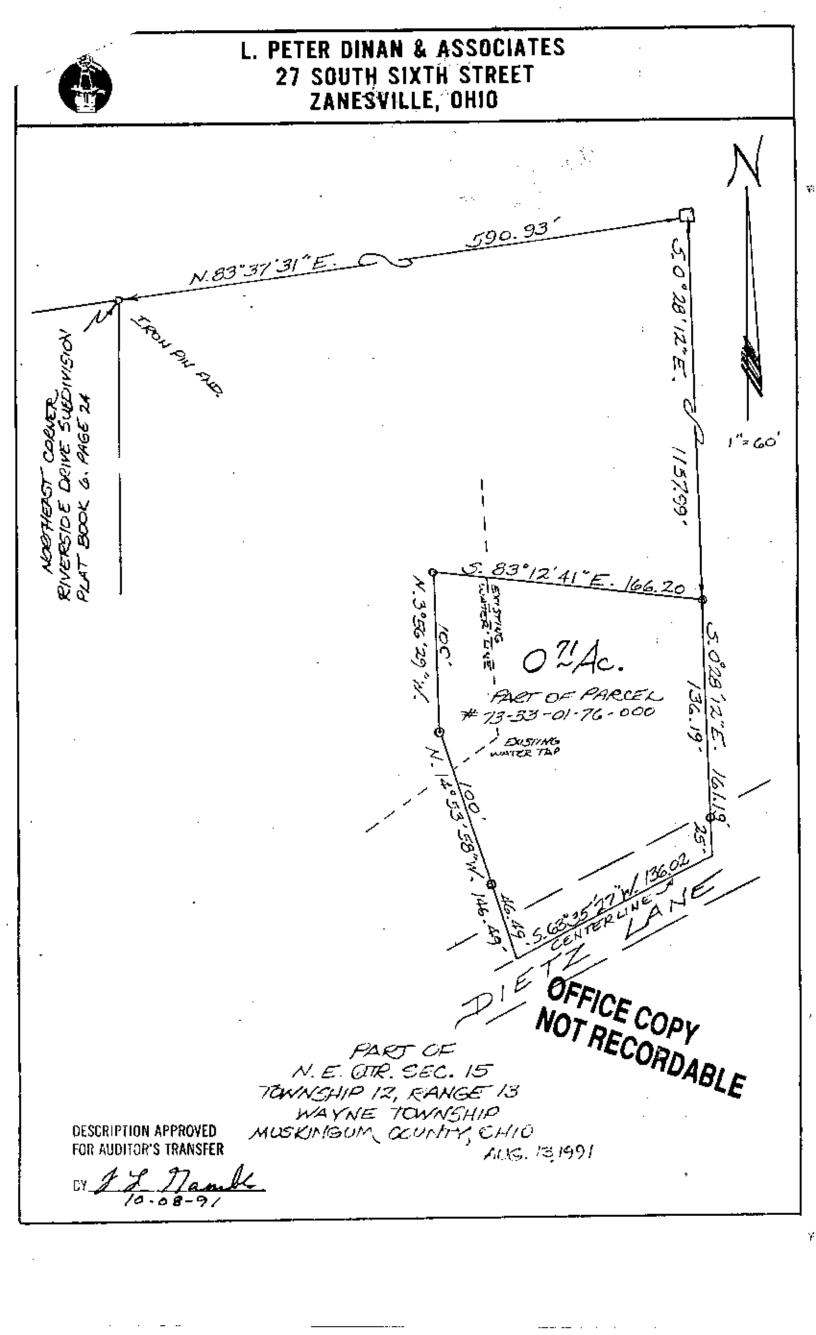

Phone 453-8448

L. Peter Dinan & Associates

27 South Sixth Street

P. O. Box 55, Zanesville, Ohio 43701

SURVEYING & MAPPING

Description For Conveyance 0.71 Acres Part of Parcel #73-33-01-76-000

Situated in the State of Ohio, County of Muskingum, Township of Wayne.

Being a part of the Northeast Quarter of Section 15, Township 12, Range 13 bounded and described as follows:

Commencing at an iron pin found at the Northeast Corner of Riverside Drive Subdivision as recorded in Plat Book 6, Page 24; thence north 83 degrees 37 minutes 31 seconds east 590.93 feet to a stone found; thence south 0 degrees 28 minutes 12 seconds east 1157.99 feet to an iron pin and the true place of beginning of the premises herein intended to be described; thence south 0 degrees 28 minutes 12 seconds east 161.19 feet to a point in the center of Dietz Lane; thence along the center of said road south 63 degrees 35 minutes 27 sec-onds west 136.02 feet to a point; thence leaving said road north 14 degrees 53 minutes 58 seconds west 146.49 feet to an iron pin; thence north 3 degrees 56 minutes 29 seconds west 100 feet to an iron pin; thence south 83 degrees 12 minutes 41 seconds east 166.20 feet to the true place of beginning, containing seventy-one hundredths (0.71) of an acre more or less.

Subject to the easements of Dietz Lane.

There is also conveyed herein and subject to an easement for ingress and egress along the entire west boundary of the above described 0.71 acre parcel and southerly to its intersection with Dietz Lane as described in Deed Book 577, Page 782.

Subject also to an easement 10 feet each side of an existing water line for maintainance and repair.

Surveyor #5451, August 19, 1991.

DESCRIPTION APPROVED FOR AUDITOR'S TRANSFER

BY 17 Tamble 10-08-91