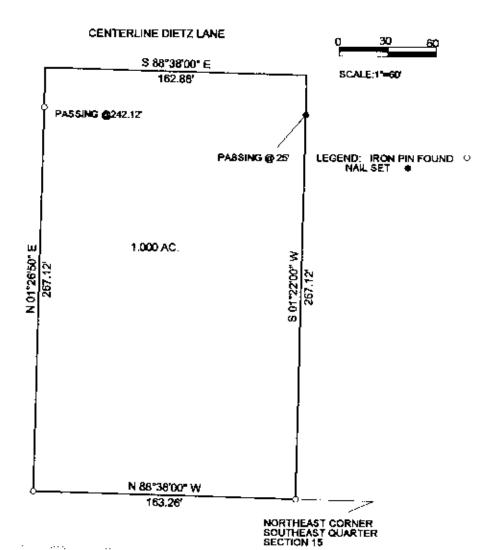

## LEGAL DESCRIPTION FOR 1420 DIETZ LANE, ZANESVILLE, OH

Situated in the State of Ohio, County of Muskingum, Township of Wayne, and being part of the northeast quarter of Fractional Section 15, Township 12, Range 13, and being all of those lands intended to be described in Deed Volume 1133, page 523; being further bounded and described as follows:

Beginning at an iron pin found at the northeast corner of the southeast quarter of said Section 15, as referenced by the plat of Fairmosh Estates #2, as recorded in Plat Volume 12, page 31, thence, north 88 degrees - 38 minutes - 00 seconds west, 163.26 feet to an iron pin found;

Thence, north 01 degrees - 26 minutes - 50 seconds east, 267.12 feet to a point in the center of Dietz Lane, passing an iron pin found at 242.12 feet;

Thence, south 88 degrees - 38 minutes - 00 seconds east, 162.88 feet to a point in said Dietz Lane;

Thence, south 01 degrees - 22 minutes - 00 seconds west, 267.12 feet to the point of beginning, passing a concrete nail set at 25,00 feet, and containing 1.000 acres more or less.

SUBJECT to all legal highways and easements of record, whether recorded or implied.

Iron pins set are 5/8" rebar with yellow identification cap (Finley S-7222).

Bearings described herein are based upon those shown for Fairntosh Estates #2, as recorded in Plat Volume 12, page 31.

Being all of Auditor's Parcel #73-33-02-01-000.

Registered Surveyor #S-722

Tomography grants 9-4-2003

Common area (2006)

SITUATED IN THE STATE OF OHIO, COUNTY OF MUSKINGUIM, TOWNISHIP OF WAYNE AND BEING PART OF THE NORTHEAST QUARTER OF FRACTIONAL SECTION 15, TOWNISHIP 12, RANGE 13, AND BEING ALL THOSE LANCS RECORDED IN DEED VOLUME 1133, PAGE 523.

BEING ALL OF AUDITORS PARCEL NO.73-33-02-01-000

THE BEARINGS SHOWN HEREON ARE BASED ON THOSE SHOWN FOR FAIRNTOSH ESTATES #2 RECORDED IN PLAT VOIL.12, PAGE 31.

9-4-1003

THIS PLAT AND ACCOMPANYING DESCRIPTION WERE PREPARED ON AUGUST 20TH 2003 BY TERRY J. FINLEY, OHIO REGISTERED SURVEYOR IS-7222, BASED UPON AN ACTUAL SURVEY AND IS SUBJECT TO LEGAL HIGHWAYS AND EASEMENTS, RECORDED OR IMPLIED.