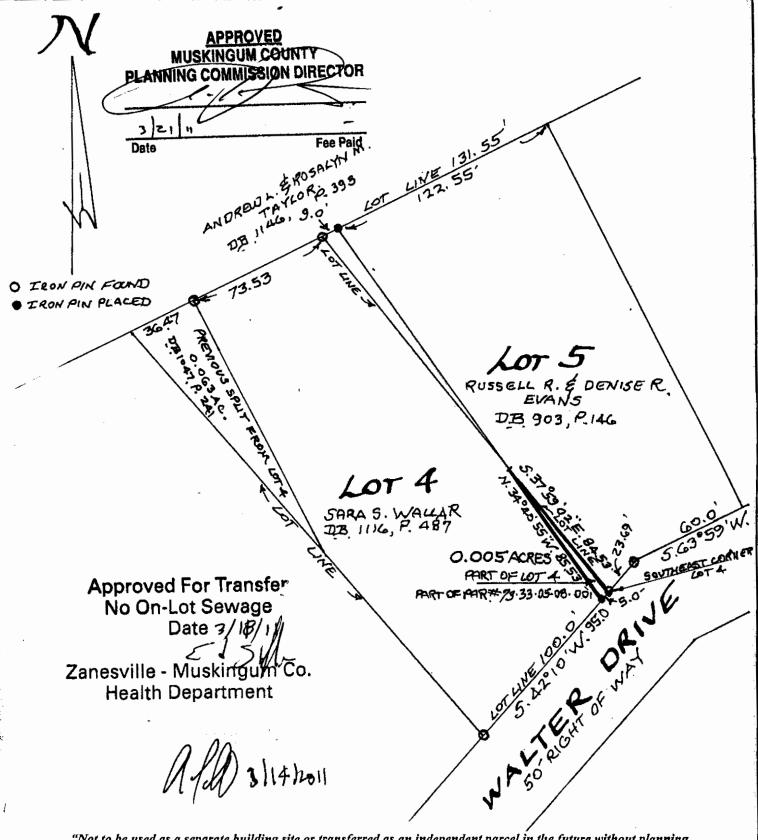

## L. Peter Dinan & Associates

27 South Sixth Street
P.O. Box 55, Zanesville, Ohio 43702-0055

Sara S. Wallar
To
Russell R. and Denise R. Evans
0.005 Acres
Part of Parcel #73-33-05-08-001

Situated in the State of Ohio, County of Muskingum, Township of Wayne.

Being a part of Lot 4 in Southern Meadows Subdivision as recorded in Plat Book 13, Page 44 bounded and described as follows:

Beginning at an iron pin found at the southeast corner of said Lot 4; thence along the south line of said Lot 4 south 42 degrees 10 minutes west 5.0 feet to an iron pin placed; thence severing said Lot 4 north 34 degrees 40 minutes 55 seconds west 85.53 feet to a point on the east line of said Lot 4; thence along the east line of said Lot 4 south 37 degrees 59 minutes 02 seconds east 84.53 feet to the place of beginning, containing 0.005 of an acre more or less.

This description written from a survey made by L. Peter Dinan, Registered Surveyor #5451, February 24, 2011.

10N 1 2 14) WII

PLANNING COMMISSION DIRECTOR

Fee Paid

SURVEY SHOWING

PART OF LOT 4 AND LOT 5

IN SOUTHERN MEADOWS

WAYNE TOWNSHIP

MUSKINGUM COUNTY

STATE OF OHIO

FEB. 18,2011

SURVEY SHOWING