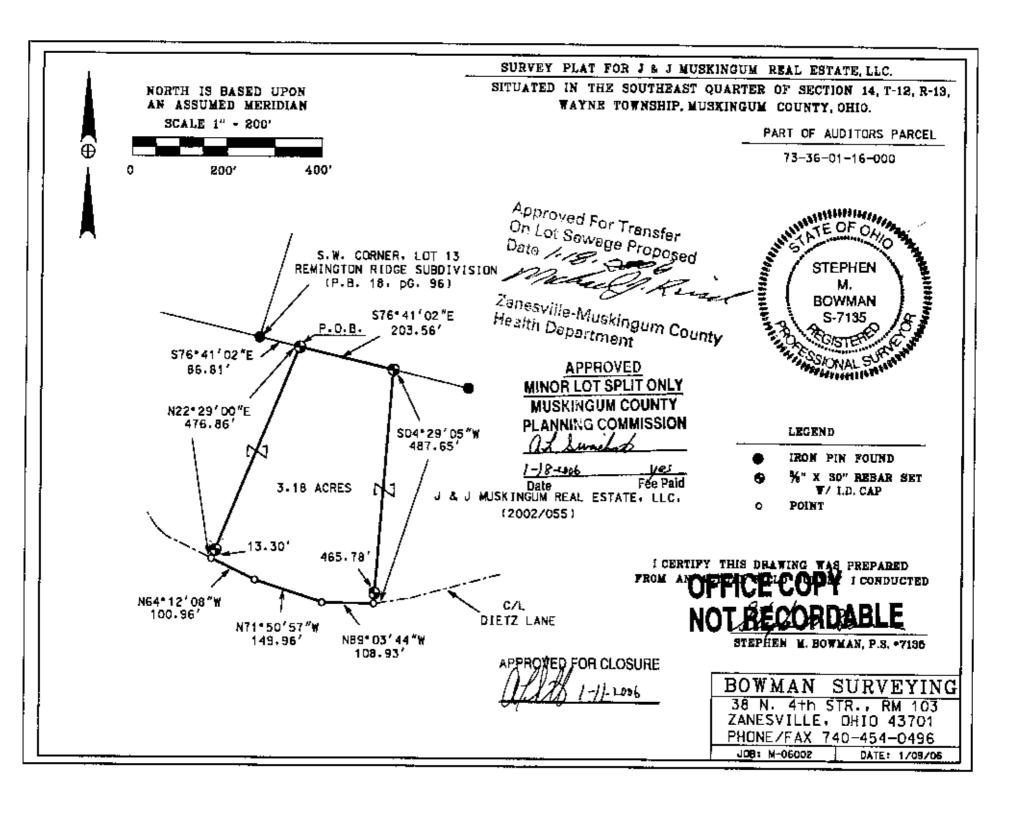

## SURVEY DESCRIPTION FOR J & J Muskingum Real Estate, LLC

PART OF AUDITORS PARCEL 73-36-01-16-000 (3.18 ACRES)

Situated in the Southeast Quarter of Section 14, T-12, R-13, Wayne Township, Muskingum County, Ohio. Being part of the lands of the lands of J & J Muskingum Real Estate, LLC conveyed in Deed Book 2002 page 055 of the Muskingum County Deed records, and being described as follows:

Commencing at a found iron pin marking the Southwest corner of let 13 of Remington Ridge Subdivision (P.B. 18, Pg. 96); thence, S.76°41'02"E. a distance of 86.81 feet along the South Line of said lot to a set rebar, BEING THE POINT OF BEGINNING;

- Thence, \$.76°41'02"E. a distance of 203.56 feet along the South line of said lot to a set rebar;
- Thence, \$.04°29'05"W, a distance of 487.65 feet through the lands of J & J Muskingum Real Estate, LLC (2002/055) to a point in the center of Dietz Lane, passing a set rebar at 465.78 feet;
- Thence, N.89°03'44"W. a distance of 108.93 feet along the center of said road to a point;
- Thence, N.71°50'57"W. a distance of 149.96 feet along the center of said road to a point;
- Thence, N.64°12'08"W. a distance of 100.96 feet along the center of said read to a point;
- Thence, N.22°29'00"E. a distance of 476.86 feet through the lands of J & J Muskingum Real Estate, LLC (2002/055) to the point of beginning, passing a set rebar at 13.30 feet.

The above described parcel contains 3.18 acres, more or less, and is subject to all legal easements and right of ways. All set rebars are  $5/8" \times 30"$  rebars with plastic I.D. caps. North is based upon an assumed meridian.

Description was prepared from an actual field survey by Bowman Surveying, Stephen M. Bowman, P.S.#7135. January 9, 2006.

APPROVED FOR CLOSURE

B 1-11-2006

OFFICE COPY NOT RECORDABLE