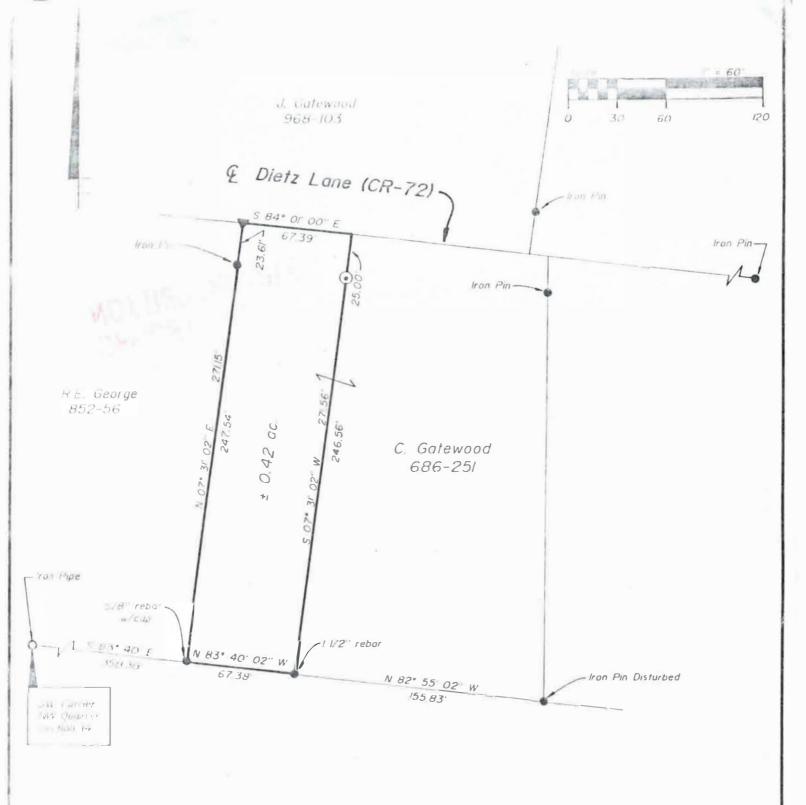

### Linn Engineering, Inc.

614-452-7434

Civil Engineering Consultants

534 Market Street • P.O. Box 2671 • Zanesville, Ohio 43702-2671

Situated in the State of Ohio, County of Muskingum, Township of Wayne, bounded and described as follows:

Being a part of the Northwest Quarter, Section 14, Township 12 North, Range 13 West:

Beginning for reference at an iron pipe marking the Southwest corner of the Northwest Quarter of Section 14; thence along the south line of said Northwest Quarter South 83 degrees 40 minutes East 358.38 feet to an iron pin found and the principal place of beginning; thence along the east line lands now owned by R.E. George as the same is described in Muskingum County Deed Record 852, Page 56, North 07 degrees 31 minutes 02 seconds East 271.15 feet to a railroad spike in the centerline of Dietz Lane (County Road 72), passing an iron pin found at 247.54 feet; thence along said centerline South 84 degrees 01 minutes 00 seconds East 67.39 feet to a point; thence South 07 degrees 31 minutes 02 seconds West 271.56 feet to an iron pin found on the south line of said Northwest Quarter, passing an iron pin set at 25.00 feet; thence along said south line North 83 degrees 40 minutes 20 seconds West 67.38 feet to the principal place of beginning, containing 0.42 acres, more or less, subject to all legal road right of ways and applicable easements, written or implied.

Bearings are based on those given in Deed Record 968, Page 103.

This description is written based on a survey completed November 5,

\_11/16/90

PARCEL NO.
Part of 73-73-36-03-29-000 (0.42 ac.)

DESCRIPTION APPROVED TOR AUDITOR'S TRANSFER

# towership at Wine and During is But 1 of the cultiment which the tion 10, 7-12-N,

## BASIS OF BEARINGS

## PARLEL NO.

Fart of 73-73-36-03-29-000 (s 0.42 ac.)

DESCRIPTION APPROVED FOR AUDITOR'S TRANSTER

BY 2 2 9 Jamble

## LEGEND

- (\*) from Pin Set, 5/8" rebar
- Willroad Spine
- 0 Fall Pipe Found
- constar Found (sizes vary)

#### REFERENCES

119 - 19-8 1018 118 - 650 - 751 114 6hb ,/51

TIMOTHY H. LINN

Linn Engineering, Inc.

614-452-7434

Civil Engineering Consultants
P.O. Box 2671 Zanesville, Ohio 43702-2671