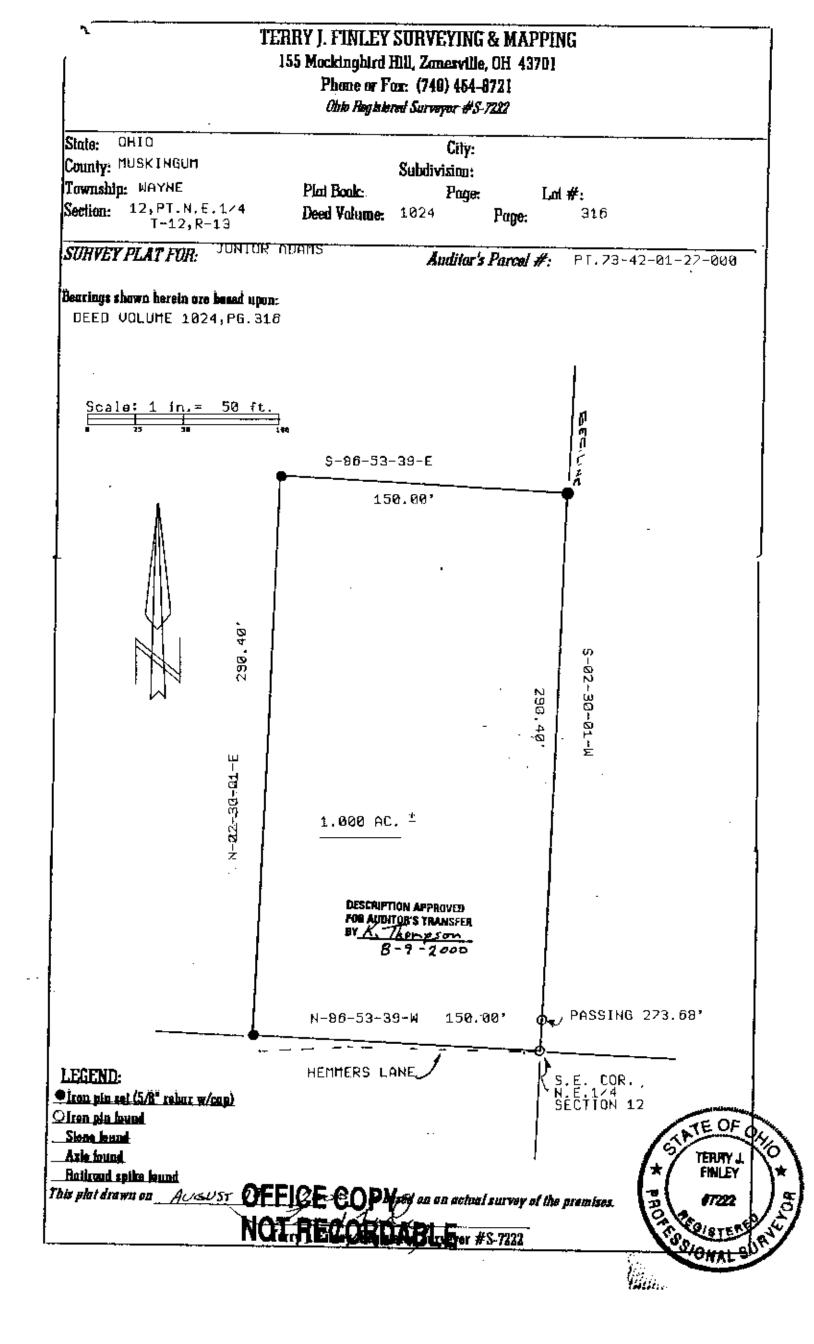

## TERRY J. FINLEY SURVEYING & MAPPING

155 Mockingbird Hill, Zanesville, OH 43701

Phone or Fax: (514) 454-8721

73-42-01-27-003

Obto Registered Surveyor #S-7222

3825 HEMMERS LN

## LEGAL DESCRIPTION FOR JUNIOR ADAMS

SITUATED IN THE STATE OF OHIO, COUNTY OF MUSKINGUM, TOWNSHIP OF WAYNE, AND BEING PART OF THE NORTHBAST QUARTER OF SECTION 12, TOWNSHIP 12, RANGE 13, AND BEING PART OF THOSE LANDS INTENDED TO BE DESCRIBED IN DEED VOLUME 1024, PAGE 316; BEING PURTHER BOUNDED AND DESCRIBED AS FOLLOWS:

BEGINNING AT AN IRON PIN POUND AT THE SOUTHEAST CORNER OF THE NORTHEAST QUARTER OF SAID SECTION 12. THENCE, NORTH 86 DEGREES - 53 MINUTES - 39 SECONDS WEST, 150.00 FEET TO AN IRON PIN SET ON THE SOUTH LINE OF THE QUARTER SECTION; THENCE, NORTH D2 DEGREES - 3D MINUTES - 01 SECONDS EAST, 290.40 FEET TO AN IRON PIN SET; THENCE, SOUTH 86 DEGREES - 53 MINUTES - 39 SECONDS EAST, 150.00 FEET TO AN IRON PIN SET ON THE SECTION LINE; THENCE, SOUTH 02 DEGREES - 30 MINUTES - 01 SECONDS WEST, 290.40 FEET TO THE POINT OF BEGINNING, PASSING AN IRON PIN FOUND AT 273.68 FEET, AND CONTAINING 1.000 ACRES MORE OR LESS.

SUBJECT TO ALL LEGAL HIGHWAYS AND EASEMENTS OF RECORD.

BEARINGS DESCRIBED HEREIN ARE BASED UPON DEED VOLUME 1024, PAGE 316.

IRON PINS SET ARE 5/8" REBAR WITH YELLOW IDENTIFICATION CAP (FINLEY S-7222).

BEING PART OF AUDITOR'S PARCEL #73-42-01-27-000.

THIS DESCRIPTION, WRITTEN ON AUGUST 8, 2000, IS BASED ON AN ACTUAL SURVEY OF THE PREMISES BY TERRY J. FINLEY, OHIO REASERED SURVEYOR \$5~7222.

TERRY J. FINAGORDAS-7222
REGISTERED SUNGORDABLE

DESCRIPTION APPROVED
FUN AUDITORIZ TRANSFER
BY K, Thompson
B-9-00