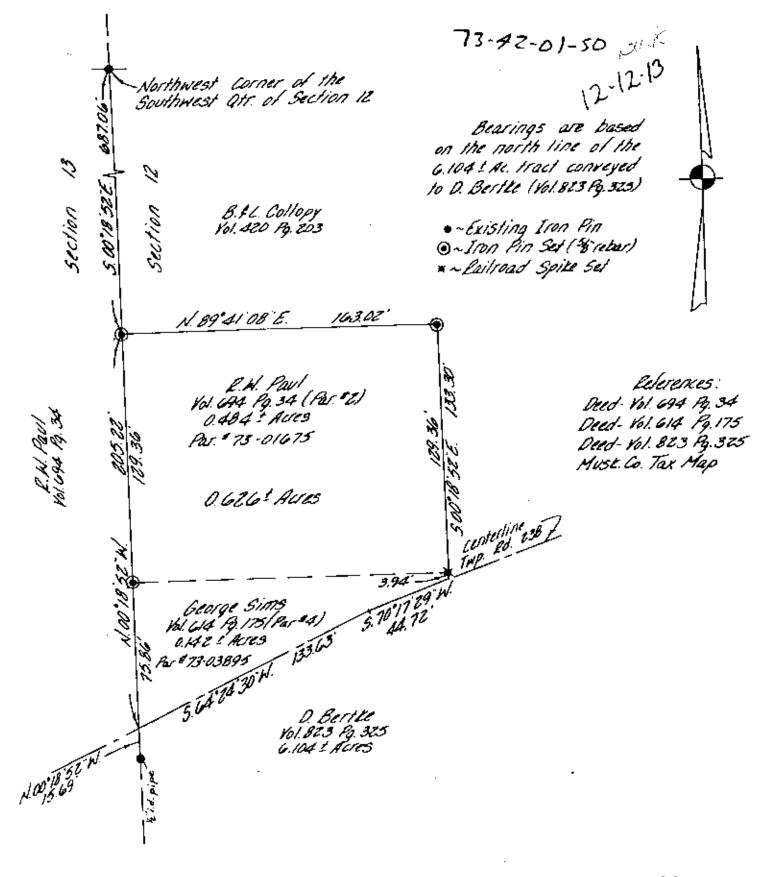

## W. J. Biedenback & Associates

SURVEYING & MAPPING 3120 LISA LANE ZAMESWILLE, OHIO 43701 (614) 453-4850

Being a part of the Southwest Ouarter of Section 12, Township 12, Range 13, Wayne Township, Muskingum County, Ohio and being further described as follows:

Commencing at a point marked by an existing iron pin at the North West Corner of the South West Quarter of Section 12; thence South 00 degrees 18 minutes 52 seconds East 687.06 feet to a point marked by an iron pin (5/8 inch rebar), said point being the South West Corner of 1.00 acre tract now or formerly owned by Bernard Collopy and Lillian Collopy as recorded in Volume 420 page 203 of the Muskingum Deed Records, also said point being the place of beginning of this tract; thence North 89 degreed 41 minutes 08 seconds East 163.02 feet along the South line of said hereinbefore mentioned 1.00 acre tract to a point marked by an iron pin (5/8 inch rebar); thence South 00 degrees 18 minutes 52 seconds East 129.36 feet to a point marked by a rail road spike, said point being the South East Corner of a 0.47 acre tract now or formerly owned by R. W. Paul as recorded in Deed Volume 694 page 34 of the Muskingum County Deed Records; thence South 00 degrees 18 minutes 52 seconds East 3.94 feet to a point in the center of Township Road number 238 (North Lawhead Lane), said point being on the North line of a 6.104 acre tract; thence South 70 degrees 17 minutes 29 seconds West 44.72 feet to a point in the center of Township Road number 238 (North Lawhead Lane); thence South 64 degrees 24 minutes 30 seconds West 133.63 feet to a point in the center of Township Road number 238 (North Lawhead Lane), said point being North 00 degrees 18 minutes 52 seconds West 15.69 feet to a point marked by an iron pin; thence North 00 degrees 18 minutes 52 seconds West 205.22 feet along the west line of Section 12 to the place of beginning.

Containing 0.626 more or less acres, subject to all legal road right-of-way.

I hereby certify the above description to be correct as prepared by me, this 21st day of May 1985.

TE OF

MICHAEL Ð. RICHGLS

F S-6923 0