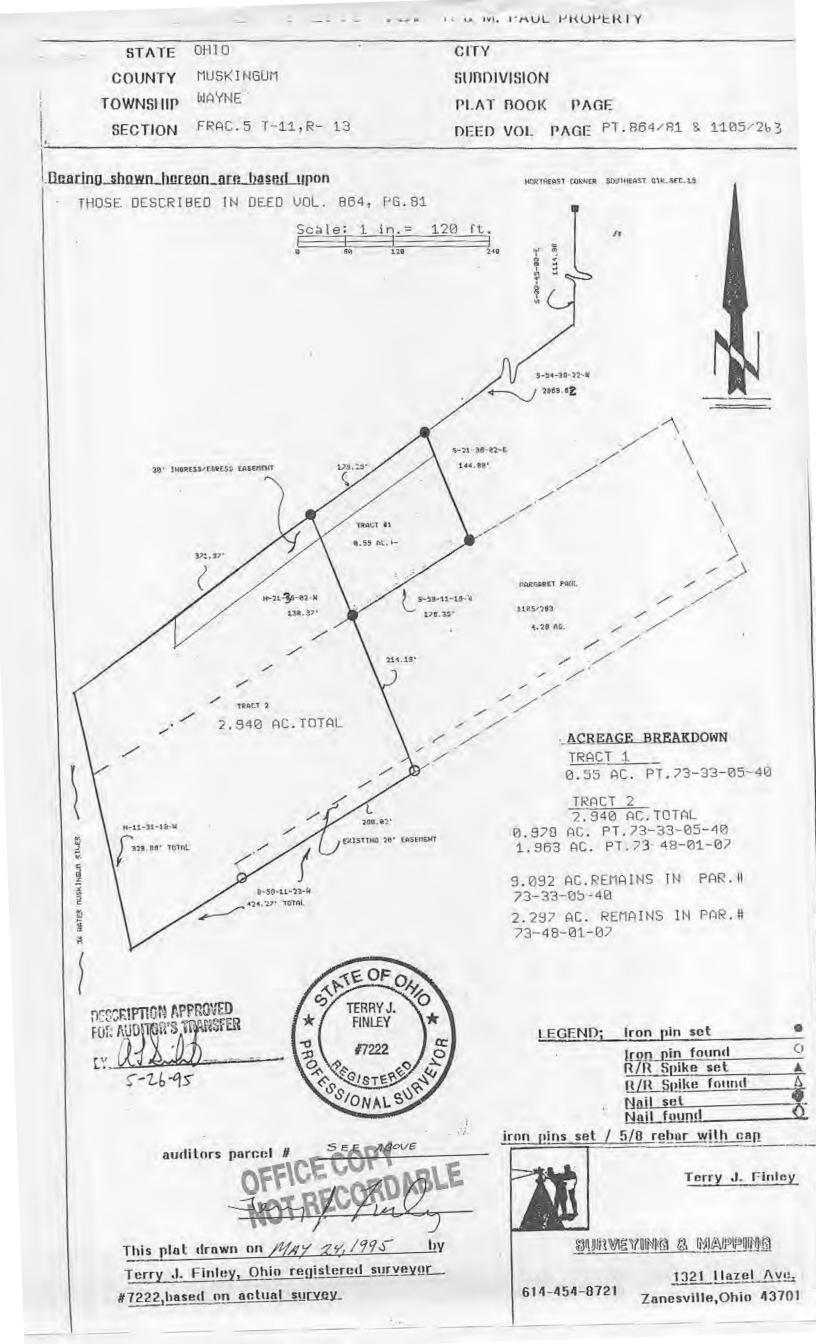

## TRACT 2

SITUATED IN THE STATE OF OHIO, COUNTY OF MUSKINGUM, TOWNSHIP OF WAYNE, AND BEING PART OF FRACTIONAL SECTION #5, TOWNSHIP 11, RANGE 13, AND BEING PART OF THOSE LANDS DESCRIBED IN DEED VOLUMES 864, PAGE 81 AND DEED VOLUME 1105, PAGE 263; FURTHER BOUNDED AND DESCRIBED AS FOLLOWS:

COMMENCING AT THE NORTHEAST CORNER OF THE SOUTHEAST QUARTER OF FRACTIONAL SECTION 15, THENCE, SOUTH 00 DEGREES - 45 MINUTES - 00 SECONDS EAST, 1114.98 FEET TO A POINT; THENCE, SOUTH 54 DEGREES - 36 MINUTES - 22 SECONDS WEST, 3047.87 FEET TO AN IRON PIN SET, AND THE TRUE POINT OF BEGINNING FOR THE PARCEL HEREIN INTENDED TO BE DESCRIBED, PASSING AN IRON PIN FOUND AT 2868.62° FEET; THENCE, SOUTH 21 DEGREES - 36 MINUTES - 02 SECONDS WEST, 344.56 FEET TO AN AXLE FOUND, PASSING AN IRON PIN FOUND AT 130.37 FEET; THENCE, SOUTH 59 DEGREES - 11 MINUTES - 23 WEST, 424.27 FEET TO A POINT AT THE LOW-WATER MARK OF THE MUSKINGUM RIVER, PASSING AN IRON PIN FOUND AT 260.02 FEET; THENCE, NORTH 11 DEGREES - 31 MINUTES - 18 SECONDS WEST, 328.86 FEET TO A POINT; THENCE, NORTH 54 DEGREES - 36 MINUTES - 22 MINUTES EAST, 371.97 FEET TO THE POINT OF BEGINNING, AND CONTAINING 2.940 ACRES MORE OR LESS OF WHICH 0.978 ACRES LIES IN PARCEL #73-33-05-40-000, AND 1.963 ACRES LIES IN PARCEL #73-48-01-07-000.

THERE IS ALSO INCLUDED HEREIN A 30' EASEMENT FOR PURPOSES OF INGRESS AND EGRESS PARALLEL AND ADJACENT TO THE ENTIRE NORTHWESTERLY LINE OF THE ABOVE-DESCRIBED PARCEL.

SUBJECT TO ALL LEGAL HIGHWAYS AND EASEMENTS OF RECORD.

BEARINGS DESCRIBED HEREIN ARE BASED UPON THOSE DESCRIBED IN DEED VOLUME 864, PAGE 81.

IRON PINS SET ARE 5/8" REBAR WITH YELLOW IDENTIFICATION CAP (FINLEY S-7222).

BEING PART OF AUDITOR'S PARCEL #73-33-05-40-000 AND #73-48-01-07-000.