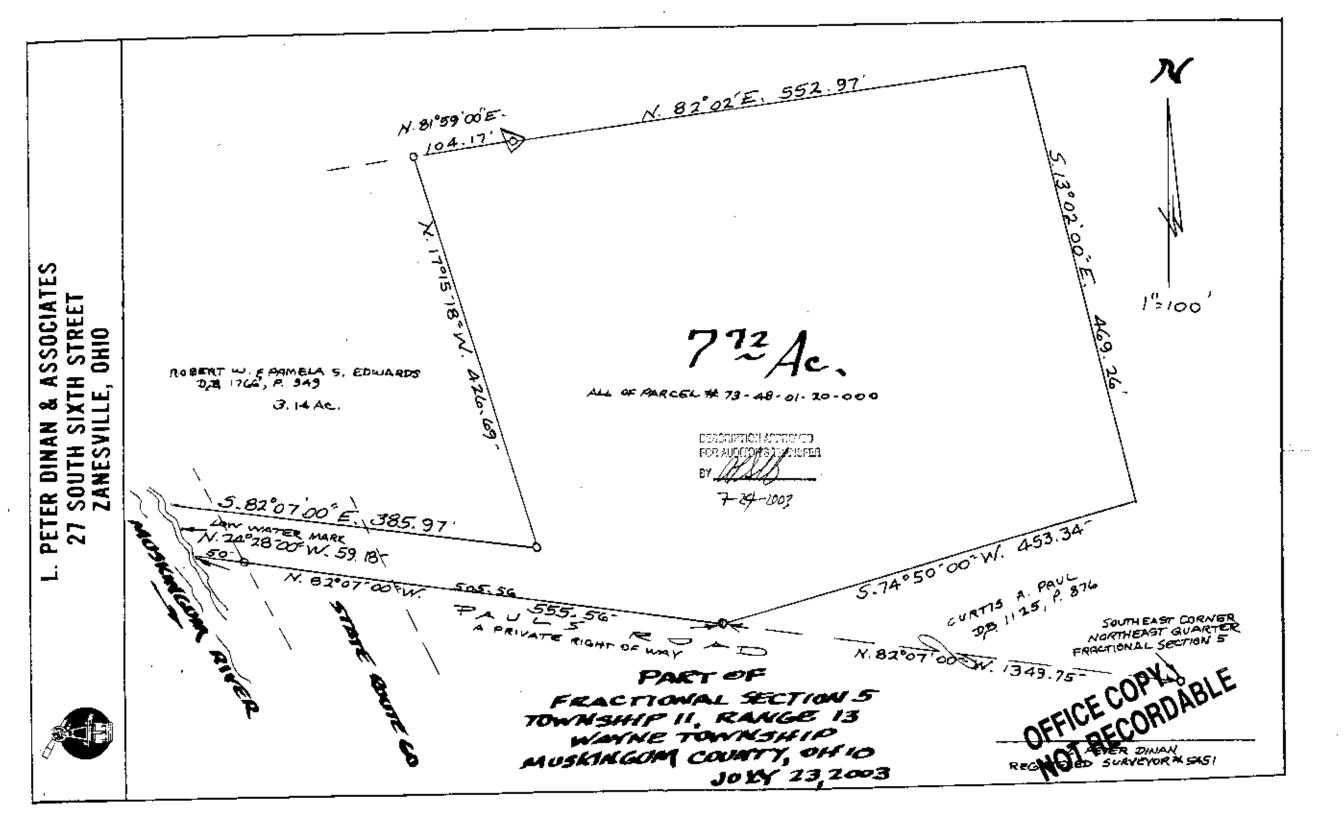

1225 PAULS LN

Phone and Fax: 740-453-8448

L. Peter Dinan & Associates

27 South Sixth Street P.O. Box 55, Zanesville, Ohio 43702-0055

SURVEYING & MAPPING

Description For Conveyance 7.72 Acres All Of Parcel #73-48-01-20-000

Situated in the State of Ohio, County of Muskingum, Township of Wayne.

Being a part of Fractional Section 5, Township 11, Range 13, bounded and described as follows:

Commencing at the Southeast Corner of the Northeast Quarter of Fractional Section 5; thence along the south line of said quarter north 82 degrees 07 minutes west 1349.75 feet to an iron pin found and the true place of beginning of the premises herein intended to be described; thence continuing north 82 degrees 07 minutes west 555.56 feet to a point on the low water mark of the Muskingnm River; thence up the low water mark north 24 degrees 28 minutes west 59.18 feet to a point; thence leaving the low water mark sonth 82 degrees 07 minutes east 385.97 feet to an iron pin; thence north 17 degrees 15 minutes 18 seconds west 426.69 feet to an iron pin; thence north 81 degrees 59 minutes east 104.17 feet to an iron pin found; thence north 82 degrees 02 minutes east 552.97 feet to a point; thence south 13 degrees 02 minutes east 469.26 feet to a point; thence south 74 degrees 50 minutes west 453.34 feet to the true place of beginning, containing seven and seventy-two hundredths (7.72) acres more or less.

Subject to the easements of State Route #60 as recorded in Deed Book 533, Page 162.

This description written from a survey made by L. Peter

This description written from a survey D Dinan, Registered Suppor #5451, July 23, 2003. NOT RECORY FOR BY