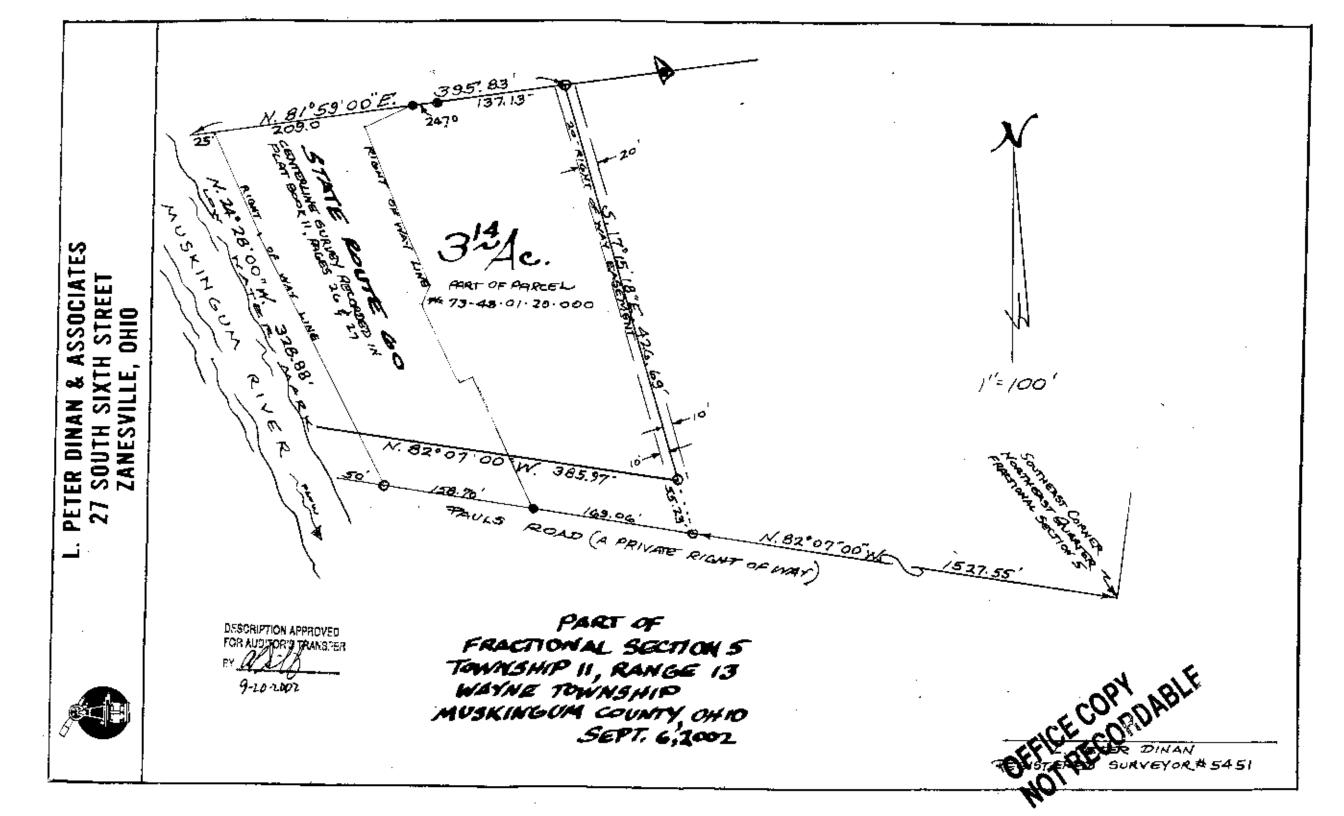

73-48-01-20-001 2580 South Rufillia Phone and Fax: 740-453-8448

L. Peter Dinan & Associates

27 South Sixth Street P.O. Box 55, Zanesville, Ohio 43702-0055

Russell Bauserman 3.14 Acres Part of Parcel #73-48-01-20-000

Situated in the State of Ohio, County of Muskingum, Township of Wayne.

Being a part of Fractional Section 5, Township 11, Range 13, bounded and described as follows:

Commencing at the Southeast Corner of the Northeast Quarter of Fractional Section 5; thence along the south line of said quarter north 82 degrees 07 minutes west 1527.55 feet to an iron pin; thence north 17 degrees 15 minutes 18 seconds west 55.23 feet to an iron pin and the true place of beginning of the premises herein intended to be described; thence north 82 degrees 07 minutes west 385.97 feet to a point on the low water mark of the Muskingum River; thence along the low water mark up said river north 24 degrees 28 minutes west 328.88 feet to a point; thence north 81 degrees 59 minutes east 395.83 feet to an iron pin; thence sonth 17 degrees 15 minutes 18 seconds east 426.69 feet to the true place of beginning, containing three and fourteen hundredths (3.14) acres more or less.

Subject to the easements of State Route #60 as recorded in Deed Book 533, Page 162, containing 1.25 acres.

Subject also to an easement reserved by the Grantor herein for driveway purposes to an area 10 feet off of the entire east side of the above described 3.14 acres.

This description written from a survey made by L. Peter Dinan, Registered Surveyor #5451, September 18, 2002.

OFFICE COPY NOT RECORDABLE

DESCRIPTION APPROVED FOR AUGITORISTRANSFER BY 4 4 4 9-20-20-20-2