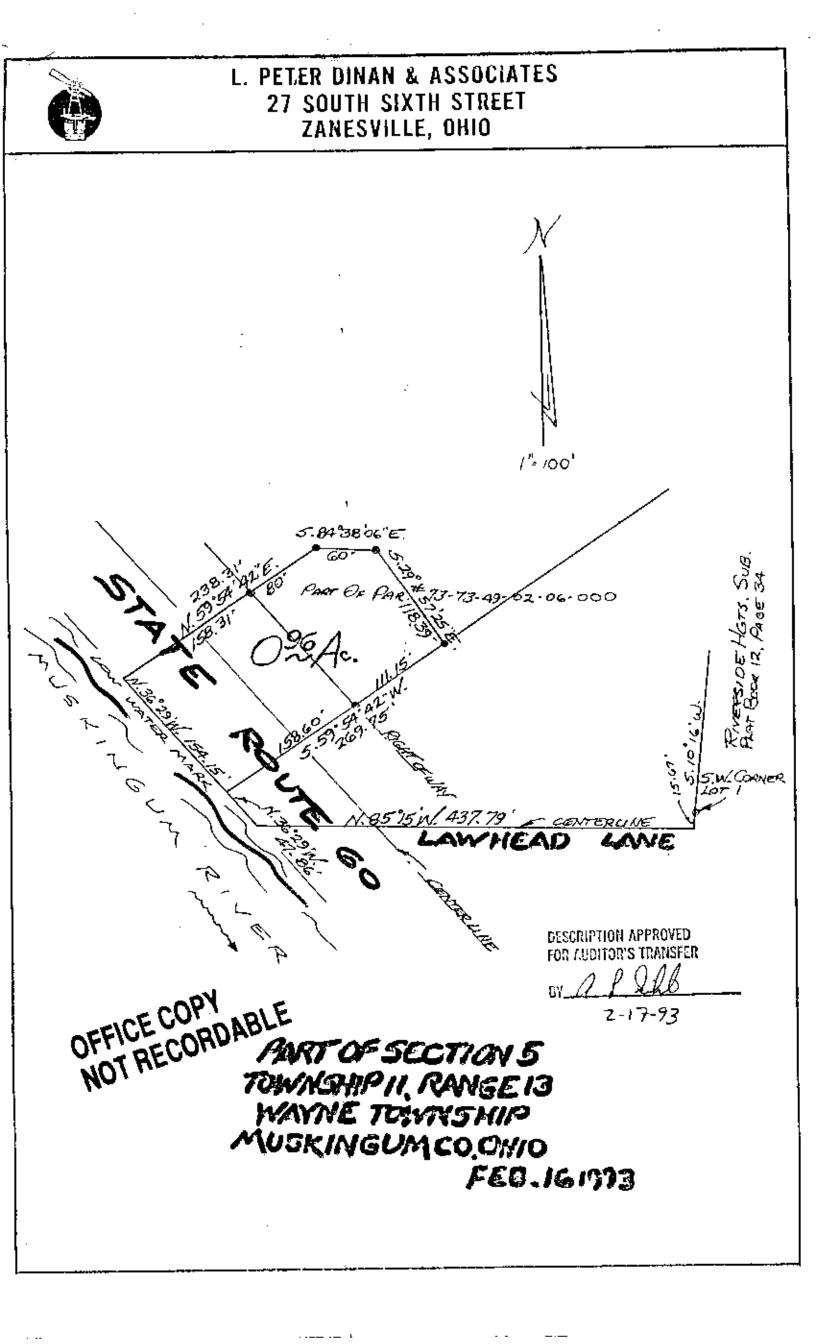

And when the second second

73-49-02-06-001

2840 Sauth RIDER ND L. Peter Dinan & Associates

27 South Sixth Street

P. O. Box 55, Zanesville, Ohio 43701

SURVEYING & MAPPING

0.96 Acres Description For Conveyance Part Of Parcel #73-73-49-02-06-000

Situated in the State of Ohio, County of Muskingum, Township of Wayne.

Being a part of Section 5 in Township 11, Range 13 bounded and described as follows:

Commencing at an iron pin found at the Southwest Corner of Lot 1 in Riverside Heights Subdivision as recorded in Plat Book 12, Pages 34 and 35; thence south 10 degrees 16 minutes west 15.67 feet to an iron pin in the center of Lawhead Lane; thence along the center of Lawhead Lane and said centerline extended north 85 degrees 15 minutes west 437.79 feet to a point on the low water mark of the Muskingum River; thence up said river along the low water mark north 36 degrees 29 minutes west 47.86 feet to a point and the true place of beginning of the premises herein intended to be described; thence along said low water mark north 36 degrees 29 minutes west 154.15 feet to a point; thence north 59 degrees 54 minutes 42 seconds east 238.31 feet to an iron pin; thence south 84 degrees 57 minutes 25 seconds east 118.39 feet to an iron pin; thence south 59 degrees 54 minutes 42 seconds west 269.75 feet to the true place of beginning, containing ninety-six hundredths (0.96) of an acre more or less.

Subject to the easements of State Route #146.

This description written from a survey made by L. Peter Dinan, Registered Surveyor #5451, February 16, 1993.

## OFFICE COPY NOT RECORDABLE

1

DESCRIPTION APPROVED FOR AUDITOR'S TRAUSPER EY\_\_

2-17-93