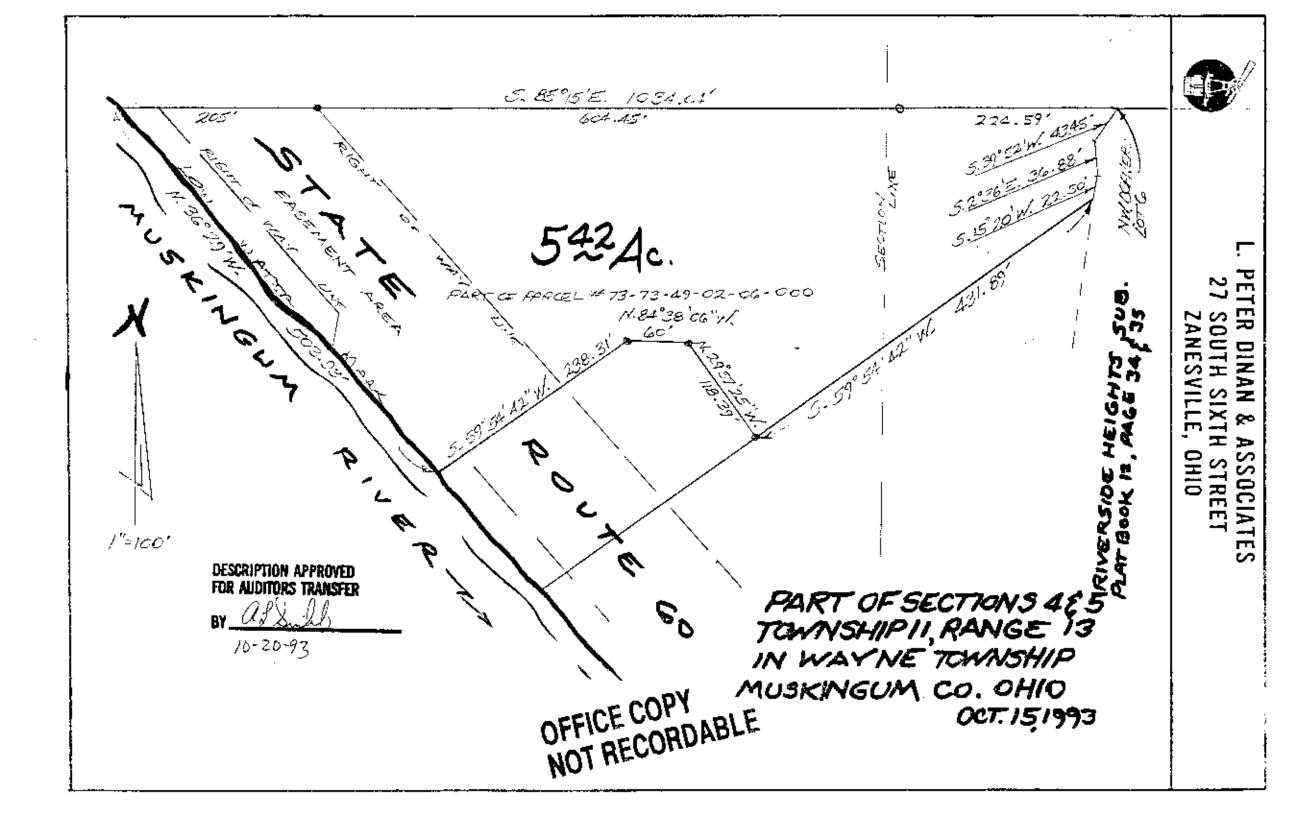

## L. Peter Dinan & Associates

27 South Sixth Street

P. O. Box 55, Zanesville, Ohio 43701

SURVEYING & MAPPING

5.42 Acres Description For Conveyance Part of Parcel #73-73-49-02-06-000

Situated in the State of Ohio, County of Muskingum, Township of Wayne.

Being a part of Sections 4 and 5 in Township 11, Range 13 bounded and described as follows:

Beginning at the Northwest Corner of Lot 6 in Riverside Heights Subdivision as recorded in Plat Book 12, Pages 34 and 35; thence along the west lines of said Lot 6 the following three (3) courses and distances, south 39 degrees 52 minutes west 43.45 feet to a point; thence south 2 degrees 36 minutes east 36.88 feet to a point; thence south 15 degrees 20 minutes west 22.50 feet to a point; thence south 59 degrees 54 minutes 42 seconds west 431.89 feet to an iron pin; thence north 29 degrees 57 minutes 25 seconds west 118.39 feet to an iron pin; thence north 84 degrees 38 minutes 06 seconds west 60 feet to an iron pin; thence south 59 degrees 54 minutes 42 seconds west 238.31 feet to a point on the low water mark of the Muskingum River; thence up said river following the low water mark north 36 degrees 15 minutes east 1034.04 feet to the place of beginning, containing five and forty-two hundredths (5.42) acres more or less.

Subject to the easements of State Route #60.

This description written from a snrvey made by L. Peter Dinan, Registered Surveyor #5451, October 19, 1993.

DESCRIPTION APPROVED FOR AUDITORS TRANSFER BY\_UZ