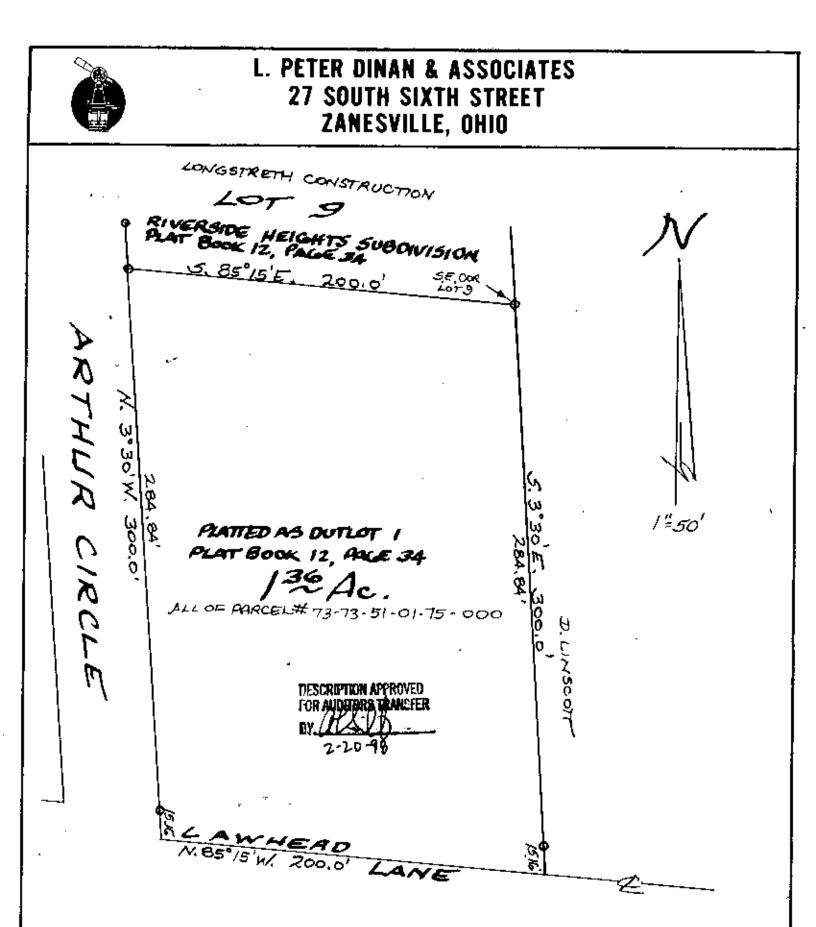

Being a part of the Southwest Quarter of Section 4, Township 11, Range 13 bounded and described as follows:

Beginning at an iron pin found at the southeast corner of Lot 9 in Riverside Heights Subdivision as recorded in Plat Book 12, Page 34; thence south 3 degrees 30 minutes east 300 feet to a point in the center of Lawhead Lane; thence along the centerline of said Lawhead Lane north 85 degrees 15 minutes west 200 feet to a point; thence north 3 degrees 30 minutes west 300 feet to an iron pin found at the southwest coruer of the aforesaid Lot 9; thence along the south line of Lot 9 south 85 degrees 15 minutes east 200 feet to the place of beginning, containing one and thirty-six hundredths (1.36) acres more or less.

The above described 1.36 acre parcel is designated as Outlot 1 on the Recorded Plat of Riverside Heights, in Plat Book 12, Page 34.

Subject to the easements of Lawhead Lane.

This description written from a survey made by L. Peter Dinan, Registered Surveyor #5451, February 18, 1998.

DESCRIPTION APPROVED EDR AUDITORS TRANSFER Z-20.98

OFFICE COPY NOT RECORDABLE

ð

PART OF THE SOUTHWEST QUARTER SECTION 4 TOWNSHIP II, RANGE 13 WAYNE TWP MUSKINGUM, COUNTY, OHNO

FEB. 19 1998

OFFICE COPY NOT RECORDABLE