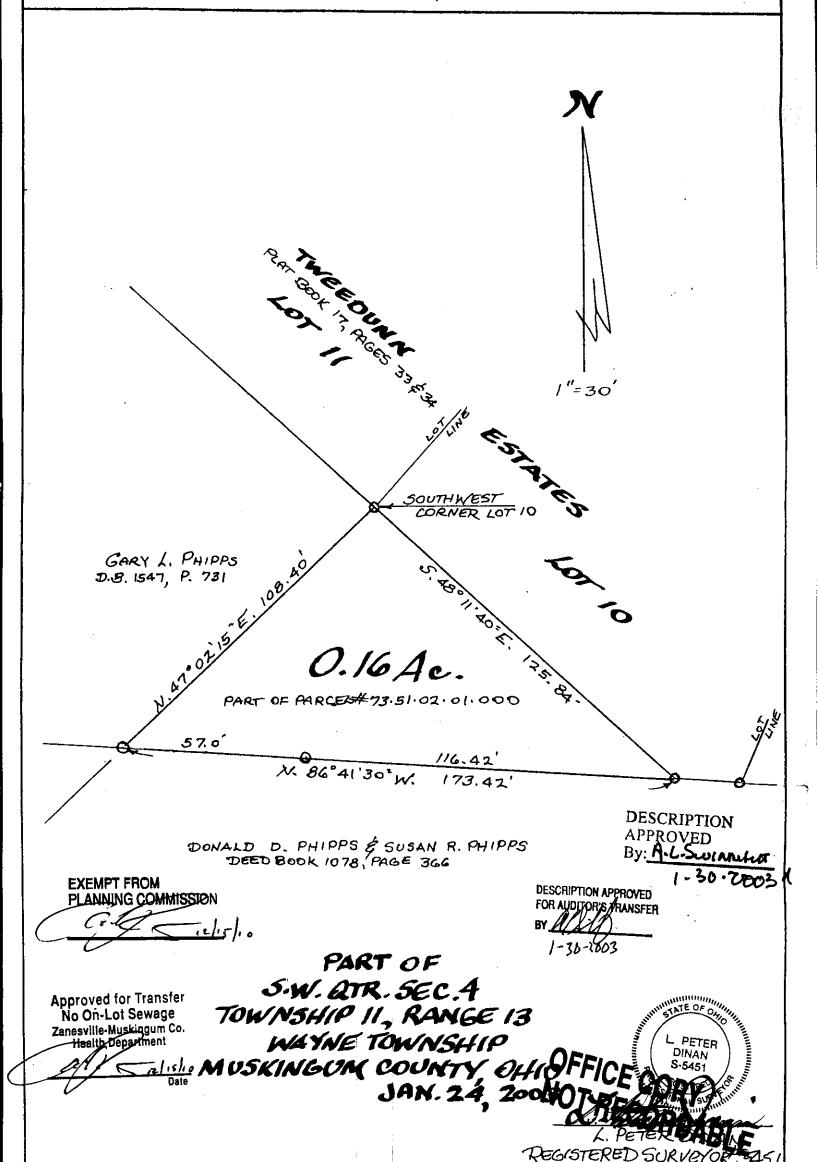

## L. Peter Dinan & Associates

27 South Sixth Street P.O. Box 55, Zanesville, Ohio 43702-0055

0.16 Acres
Part of Parcel #73-51-02-01-000
Gary L. Phipps
To
Donald D. Phipps and Susan R. Phipps

Situated in the State of Ohio, County of Muskingum, Township of Wayne.

Being a part of the Southwest Quarter of Section 4, Township 11, Range 13 bounded and described as follows:

Beginning at an iron pin found at the southwest corner of Lot 10 in Tweedunn Estates as recorded in Plat Book 17, Pages 33 and 34; thence along the southerly line of said Lot 10 south 48 degrees 11 minutes 40 seconds east 125.84 feet to an iron pin found at the most easterly corner of a 14.88 acre parcel conveyed to Gary L. Phipps by deed recorded in Deed Book 1547, Page 731; thence along the south line of said 14.88 acre parcel north 86 degrees 41 minutes 30 seconds west 173.42 feet to an iron pin found at the northwest corner of a parcel conveyed to Donald D. Phipps and Susan R. Phipps by deed recorded in Deed Book 1078, Page 366; thence north 47 degrees 02 minutes 15 seconds east 108.40 feet to the place of beginning, containing sixteen hundredths (0.16) of an acre more or less.

This description written from a survey Dinan, Registered Surveyor #5451, January 26, 20

**EXEMPT FROM** 

PLANNING COMMISSION

DESCRIPTION APPROVED FOR AUDITOR'S TRANSFER

1-30-2003

0-2003

DESCRIPTION
APPROVED
By: A.L. Swittle (1-31-2003)