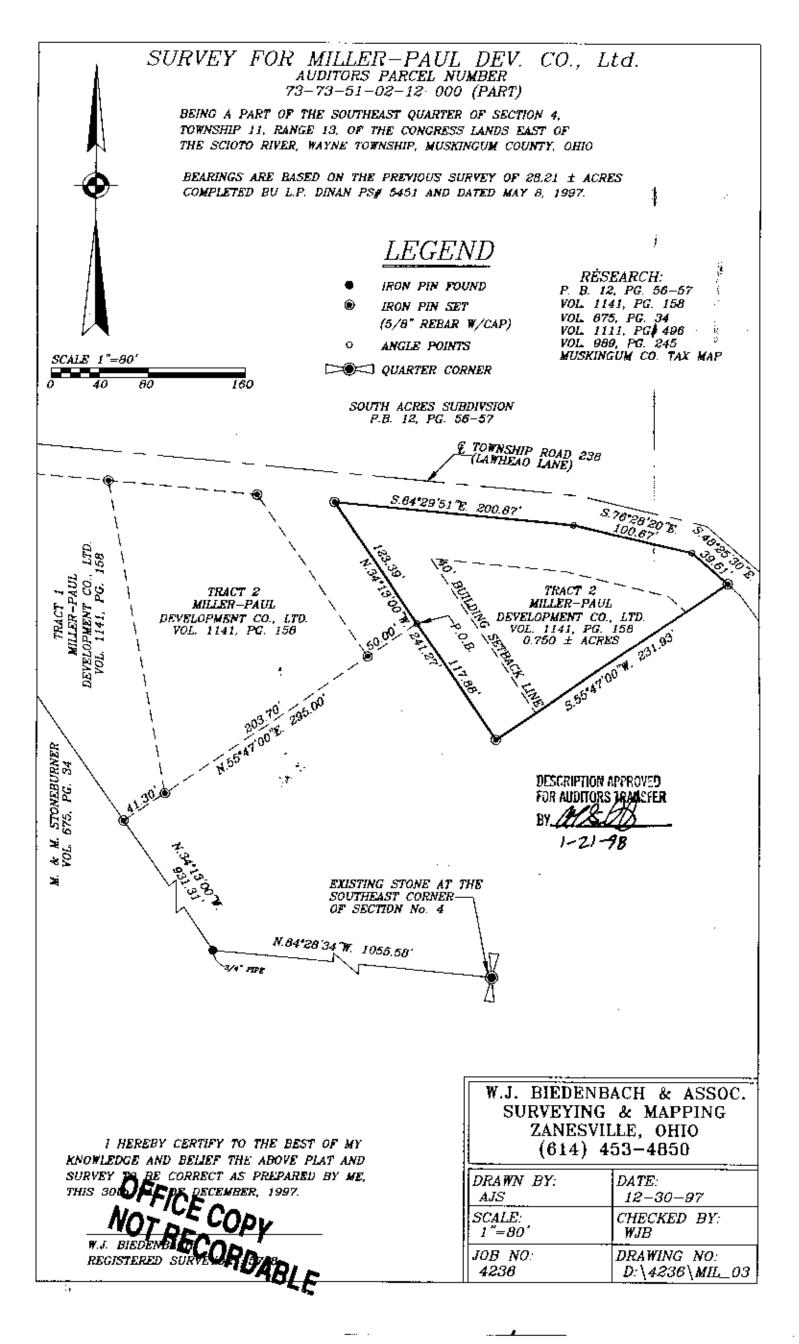

## MILLER-PAUL DEVELOPMENT COMPANY, LIMITED AUDITORS PARCEL NUMBER 73-73-51-02-12-000 (PARI) UBER 3

BEING A PART OF THE SOUTHEAST QUARTER OF SECTION 4, TOWNSHIP 11, RANGE 13, OF THE CONGRESS LANDS EAST OF THE SCIOIO RIVER, WAYNE TOWNSHIP, MUSKINGUM COUNTY, OHIO AND BEING FURTHER DESCRIBED AS FOLLOWS:

COMMENCING AT AN EXISTING STONE AT THE SOUTHEAST CORNER OF SECTION 4; THENCE WITH THE SOUTH LINE OF THE SAID SOUTHEAST QUARTER, NORTH 84 DEGREES 28 MINUTES 34 SECONDS WEST 1055.58 FEET TO AN EXISTING IRON PIN (3/4 INCH PIPE); THENCE WITH THE WEST LINE OF THE 28.21 ACRE TRACT CONVEYED TO MILLER-PAUL DEVELOPMENT COMPANY, LIMITED BY DEED RECORDED IN VOLUME 1141, PAGE 158 OF THE MUSKINGUM COUNTY DEED RECORDS, NORTH 34 DEGREES 13 MINUTES 00 SECONDS WEST 931.31 FEET TO AN IRON PIN SET; THENCE LEAVING THE SAID WEST LINE AND TRA VERSING INTO THE SAID 28.21 ACRE TRACT, NORTH 55 DEGREES 47 MINUTES 00 SECONDS EAST 295.00 FEET TO A POINT, SAID POINT BEING THE PLACE OF BEGINNING OF THE TRACT HEREIN INTENDED TO BE DESCRIBED, PASSING IRON PINS SET AT 41.30 FEET AND 245.00 FEET; THENCE WITH A LINE 30 FEET SOUTH OF AND PARALLEL TO THE CENTER OP TOWNSHIP ROAD 23% (LAWHEAD LANE) THE NEXT THREE COURSES AND DISTANCES:

- 1) SOUTH B4 DEGREES 29 MINUTES 51 SECONDS EAST 200,87 FEET TO A POINT;
- 2) SOUTH 76 DEGREES 28 MINUTES 20 SECONDS EAST 100.67 FEET TO A POINT;
- 3) SOUTH 48 DEGREES 25 MINUTES 30 SECONDS EAST 39.61 FEET TO AN IRON PIN SET; THENCE LEAVING THE SAID LINE, SOUTH 55 DEGREES 47 MINUTES 00 SECONDS WEST 231.93 FEET TO AN IRON PIN SET; THENCE NORTH 34 DEGREES 13 MINUTES 00 SECONDS WEST 117.88 FEET TO THE PLACE OF BEGINNING.

CONTAINING 0.750 MORE OF LESS ACRES, SUBJECT TO ALL APPLICABLE EASEMENTS.

ALL IRON PINS SET ARE 5/8 INCH X 30 INCH REBAR WITH PLASTIC IDENTIFICATION CAPS (BIEDENBACH PS5718-PS6923).

THE BEARINGS ARE BASED ON THE PREVIOUS SURVEY OF 28.21 MORE OR LESS ACRES COMPLETED BY L. P. DINAN PS#5451 AND DATED MAY 8, 1997.

I HEREBY CERTIFY TO THE BEST OF MY KNOWLEDGE AND BELIEF THE SURVEY AND DESCRIPTION TO BE CORRECT AS PREPARED BY ME, THIS 30<sup>th</sup> DAY OF DECEMBER, 1997.

FICE COPY W. J. EDE SURVEY ABLE

| DESCRIPTION APPROVED  |
|-----------------------|
| FOR AUDITORS TRANSFER |
| BY 11AV               |
| 1-21-98               |