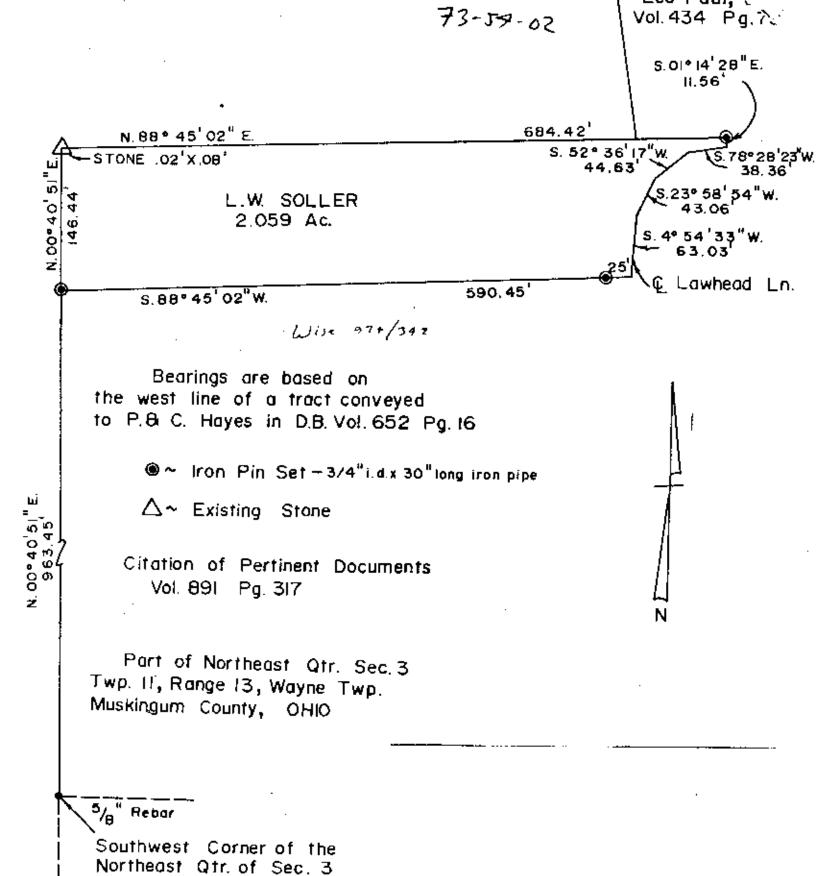

## W. J. Biedenbach & Associates

SURVEYING & MAPPING 3120 USA LANE ZANESVILLE OHIO 43701 (6)4) 453-4850

Being a part of the North East Quarter Section 3, Township 11, Range 13, of the Congress Lands East of the Scioto River, Wayne Township, Muskingum County, Ohio and being further described as follows:

Commencing at the South West corner of the North East Quarter of Section 3; thence North 00 degrees 40 minutes 51 seconds East 963.45 feet to a point marked by a 3/4 inch iron pin, said point being the place of beginning of this survey; thence North 00 degrees 40 minutes 51 seconds East 146.44 feet to a point marked by a stone; thence North 88 degrees 45 minutes 02 seconds East 684.42 feet to a point marked by a 3/4 inch iron pin; thence South 01 degree 14 minutes 28 seconds East 11.56 feet to a point in the center of Lawnead Lane; thence following the center of Lawhead Lane the next four courses and distances; thence South 78 degrees 28 minutes 23 seconds West 38.36 feet to a point; thence South 52 degrees 36 minutes 17 seconds West 44.63 feet to a point; thence South 23 degrees 58 minutes 54 seconds West 43.06 feet to a point; thence South 4 degrees 54 minutes 33 seconds West 63.03 feet to a point; thence Leaving said Lawhead Lane South 88 degrees 45 minutes 02 seconds West 590.45 feet to the place of beginning, passing a point marked by a 3/4 inch iron pin at 25 feet.

Containing 2.059 acres more or less, subject to all legal road right-of-way. Prior Deed reference Vol 891 page 317. Bearings are based on the West line of a tract conveyed to P. and C. Hayes as recorded in Deed Book Volume 652 page 16 of the Muskingum County Deed Records. All iron pins set are 3/4 inch x 30 inches long iron pipe.