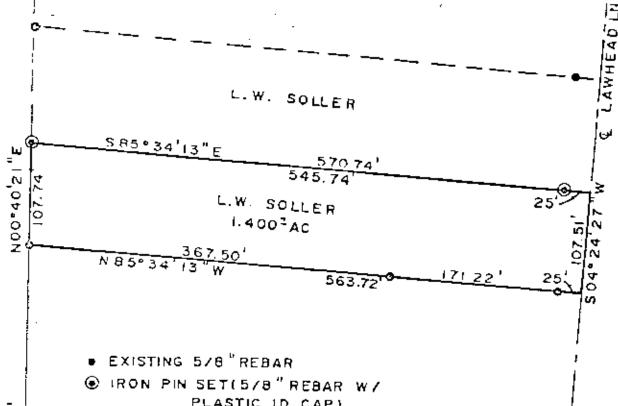

## DESCRIPTION FOR CONVEYANCE

BEING A PART OF THE NORTHEAST QUARTER OF SECTION 3, TOWNSHIP 11, RANGE 13, CONGRESS LANDS EAST OF THE SCIOTO RIVER, WAYNE TOWNSHIP, MUSKINGUM COUNTY, OHIO AND BEING FURTHER DESCRIBED AS FOLLOWS:

COMMENCING AT AN EXISTING 5/8 INCH REBAR AT THE SOUTHWEST CORNER OF THE NORTHEAST QUARTER OP SECTION 3; THENCE NORTH 00 DEGREES 40 MINUTES 21 SECONDS EAST 597.17 FEET ALONG THE WEST LINE OF SAID QUARTER TO AN EXISTING 5/8 INCH REBAR, SAID REBAR BEING THE PLACE OF BEGINNING OF THIS TRACT; THENCE CONTINUING ALONG SAID WEST LINE OF THE NORTHEAST QUARTER NORTH 00 DEGREES 40 MINUTES 21 SECONDS EAST 107.74 FEET TO AN IRON PIN SET; THENCE SOUTH 85 DEGREES 34 MINUTES 13 SECONDS EAST 570.74 FEET TO THE CENTER OF TOWNSHIP ROAD NUMBER 238 (LAWHEAD LANE), PASSING AN IRON PIN SET AT 545.74 FEET; THENCE SOUTH 04 DEGREES 24 MINUTES 27 SECONDS WEST 107.51 FEET TO THE CENTER; THENCE LEAVING SAID CENTER NORTH 85 DEGREES 34 MINUTES 13 SECONDS WEST 563.72 FEET TO THE PLACE OF BEGINNING, PASSING EXISTING 5/8 INCH REBAR AT 25 FEET AND 196.22 FEET.

CONTAINING 1.400 MORE OR LESS ACRES, SUBJECT TO LEGAL ROAD RIGHT-OF-WAY OF TOWNSHIP ROAD 238 (LAWHEAD LAND) AND ALL APPLICABLE EASEMENTS.

BEARINGS ARE BASED ON THE WEST LINE OF A TRACT CONVEYED TO P. AND C. HAYES (VOLUME 652 PAGE 16).

MRON PINS SET ARE 5/8 INCH X 30 INCH REBAR WITH PLASTIC IDENTIFICATION CAP.

I HEREBY CERTIFY TO THE BEST OF MY KNOWLEDGE AND BELIEF THIS SURVEY AND DESCRIPTION TO BE CORRECT AS SURVEYED BY ME, THIS 12TH DATE OF JUNE 1986.

BEING A PART OF THE NORTHEAST OUARTER OF SECTION 3. TOWNSHIE II, RANGE 13, CONGRESS LANDS EAST OF THE SCIOTE RIVER, WAYNE TOWNSHIP, . SKINGUM COUNTY, .

SOUTHWEST CORNER OF THE NORTHEAST QUARTER OF SEC. 3