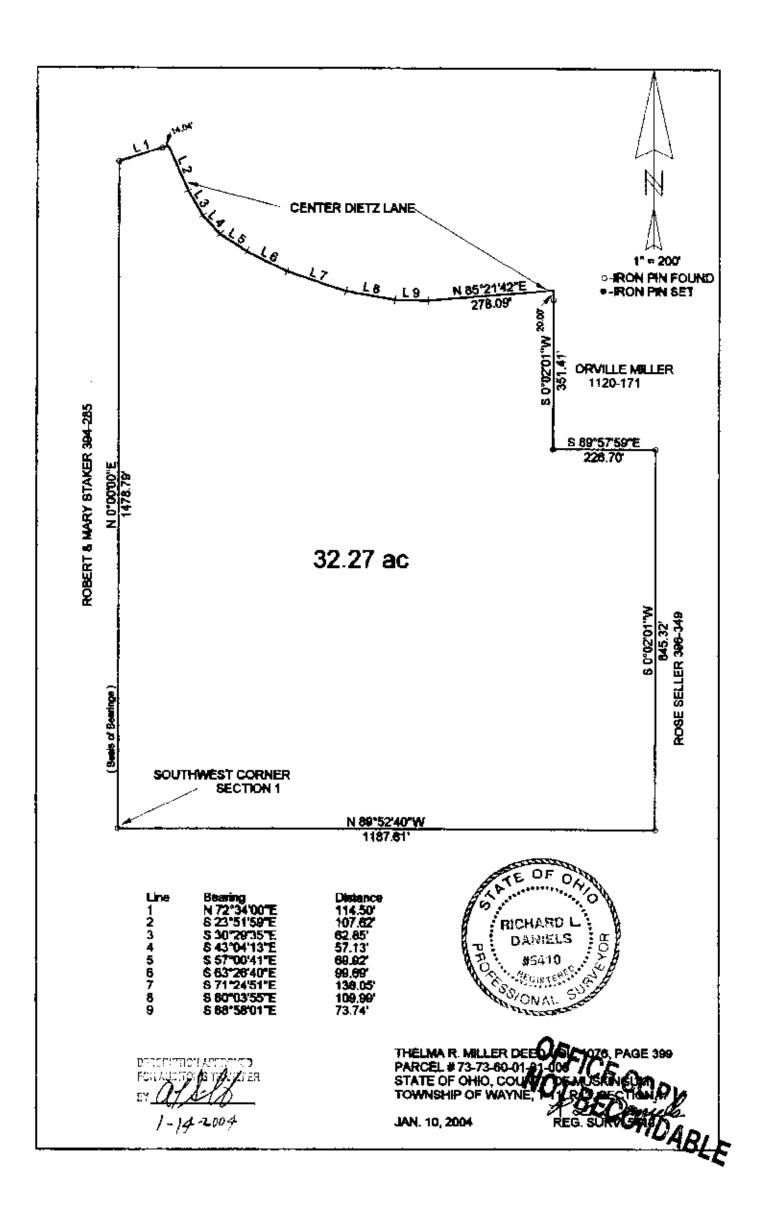

## DETLLICK

Situated in the State of Ohio, County of Muskingum, Township of Wayne, Township 11, Range 13, Section 1, bounded and described as follows:

Being all of Thelma R. Miller Deed Volume 1076, page 399, Parcel no. 73-73-60-01-31-**00**0.

Beginning at an iron pipe in concrete at the Southwest corner of Section 1; Thence North 00°00'00" East along Robert and Mary Staker Volume 394, page 285, 1478.79 feet to an iron pin found; Thence continuing along Robert and Mary Staker North 72°34'00" East 114.50 feet to a point in the center of Dietz Lane passing an iron pin found at 100.46 feet; Thence along the center of Dietz Lane, the next nine courses and distances - South 23°51'59" East 107.62 feet to a point, South 30°29'35" East 62.85 feet to a point, South 43°04'13" East 57.13 feet to a point, South 57°00'41" East 69.92 feet to a point, South 63°26'40" East 99.69 feet to a point, South 71°24'51" East 138.05 feet to a point, South 80°03'55" East 109.99 feet to a point, South 88°58'01" East 73.74 feet to a point, and North 85°21'42" East 278.09 feet to a point; Thence leaving Dictz Lane and along Orville Miller , page /7/ . 1.877 Acre parcel, the next two courses and distances -South 00°02'01" West 351.41 feet to an iron pin set passing an iron pin found at 20.00 feet and South 89°57'59" East 226.70 feet to a iron pin found; Thence South 00°02'01" West along Rose Seller Volume 396, page 349, 845.32 feet to an iron pin found; Thence North 89°52'40" West along the South line of Section 1 1187.61 feet to the place of beginning containing 32.27 Acres more or less.

Bearings are based on the West line of Section 10 bearing North 00°00'00" East.

Above description is based on the survey of R.L. Daniels, Registered Surveyor No. 5410. January 10, 2004, and is intended for the legal transfer of property described and does not intend to describe all or any easements of record nor encroachments unless otherwise indicated.

Iron pins set are No.5 reinforced bars 30 inches long with plastic ID caps.

Volume 1076, page 399