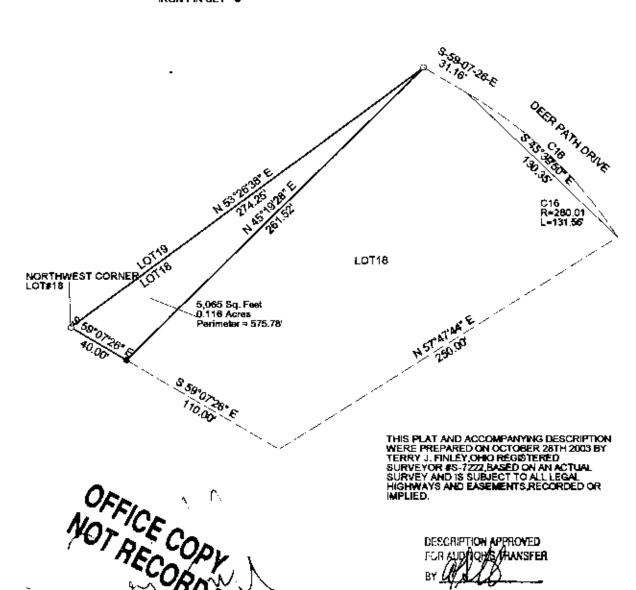

Beginning at an iron pin found at the northwest corner of said Lot #18, thence, north 53 degrees - 26 minutes - 38 seconds east, 274.25 feet along the northwesterly line of said Lot 18 to an iron pin found at the northeast corner of said Lot 18;

Thence, south 45 degrees - 19 minutes - 28 seconds west, 261.52 feet to an iron pin set on the southwesterly line of said Lot;

Thence, north 59 degrees - 07 initiates - 26 seconds west, 40.00 feet to the point of beginning, and containing 0.116 acres more or less.

Bearings described herein are based upon those shown for Pine Knolls Subdivision, as recorded in Plat Book 14, page 54.

Iron pins set are 5/8" rebar with yellow identification cap (Finley S-7222).

Being part of Auditor's Parcel #73-66-01-54-000.

## SURVEY PLAT FOR CARL MCBRIDE

SITUATED IN THE STATE OF OHIO, COUNTY OF MUSKINGUM, TOWNSHIP OF WAYNE AND BEING PART OF LOT \$18 OF PINE KNOLLS SUBDIVISION AS RECORDED IN PLAT BOOK 14, PAGE 54.DEED REF.1677, PAGE 852.

PART OF ALIDITORS PARCEL NO.73-56-01-54-000

THE BEARINGS SHOWN HEREON ARE BASED ON PINE KNOLLS SUBDIMISION, PB.14 PG.54.

LEGEND:IRON PIN FOUND ○ IRON PIN SET ●

OFFICE COPY
TERRY I FINLEND E

TERRY J. FINLEY SURVEYING AND MAPPING