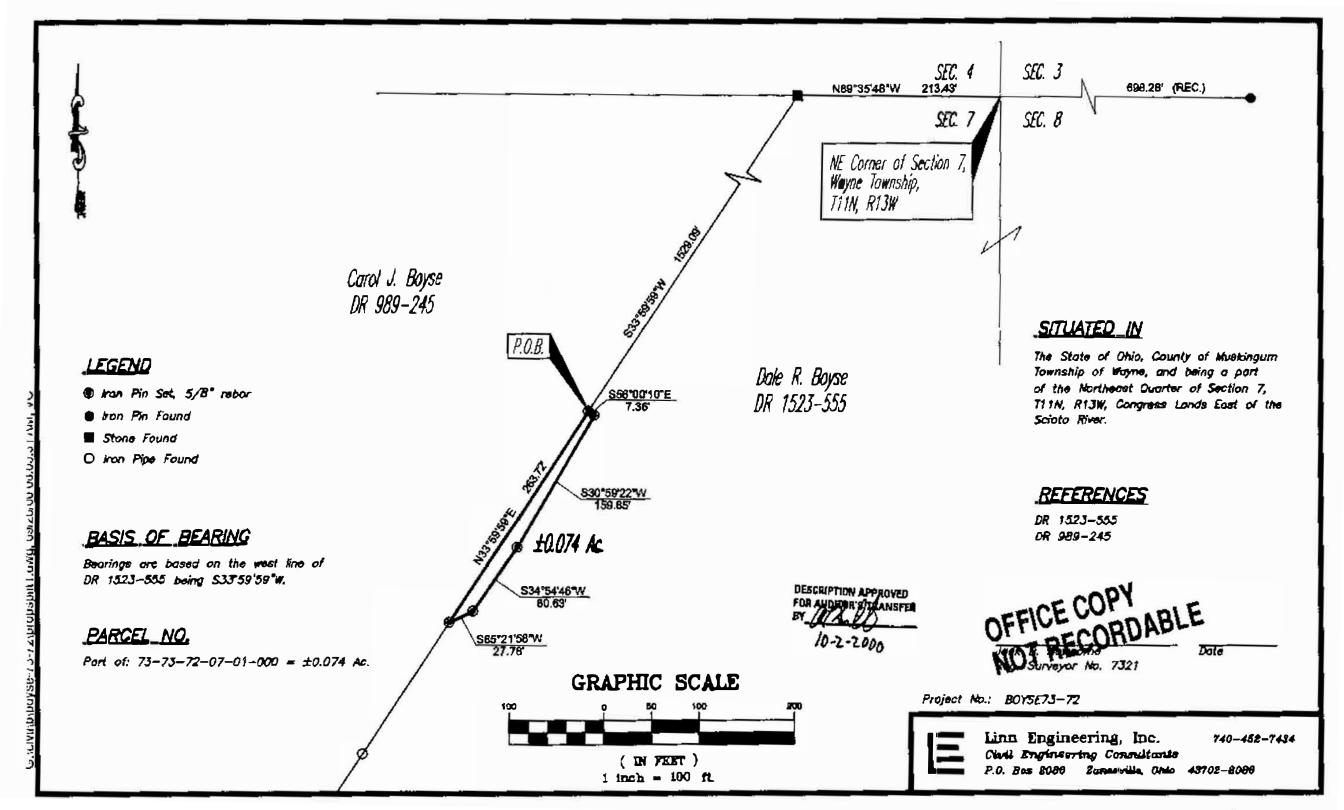

## **DEED DESCRIPTION**

Situated in the State of Ohio, County of Muskingum, Township of Wayne, bounded and described as follows:

Being a part of the Northeast Quarter of Section 7, Township 11 North, Range 13 West, Congress Lands East of the Scioto River, and being more particularly described as follows:

Beginning for reference at the northeast corner of Section 7 of Wayne Township, Township 11 North, Range 13 West;

thence along the north line of said Section 7 and the north line of lands now owned by Dale R. Boyse (DR 1523-555) North 89 degrees 35 minutes 48 seconds West 213.43 feet to a stone found on said Boyse's northwest corner;

thence along said Boyse's west line South 33 degrees 59 minutes 59 seconds West 1529.09 feet to an iron pin set and the principal place of beginning;

thence through said Boyse's lands the following four courses:

- South 56 degrees 00 minutes 10 seconds East 7.36 feet to an iron pin set; 1)
- 2) South 30 degrees 59 minutes 22 seconds West 159.65 feet to an iron pin set;
- 3) South 34 degrees 54 minutes 46 seconds West 80.63 feet to an iron pin set;
- 4) South 65 degrees 21 minutes 58 seconds West 27.76 feet to an iron pin found on said Boyse's west line;

thence along said Boyse's west line North 33 degrees 59 minutes 59 seconds East 263.72 feet to the principal place of beginning;

containing 0.074 acres, more or less, subject to all legal road right of ways and applicable easements, written or implied.

Bearings are based on the west line as described in Muskingum County Deed Book 1523-555 and bearing South 33 degrees 59 minutes 59 seconds West.

Iron pin set are 5/8 inch diameter by 30 inch long rebar with plastic identification caps.

description is written based on a survey completed October 02, 2000 by Jack D. Newcome,

10/02/00\_

Date

Reg. No. 7321

Part of Parcel No. 73-73-72-07-01-000 (0.074 ac.)

DESCRIPTION