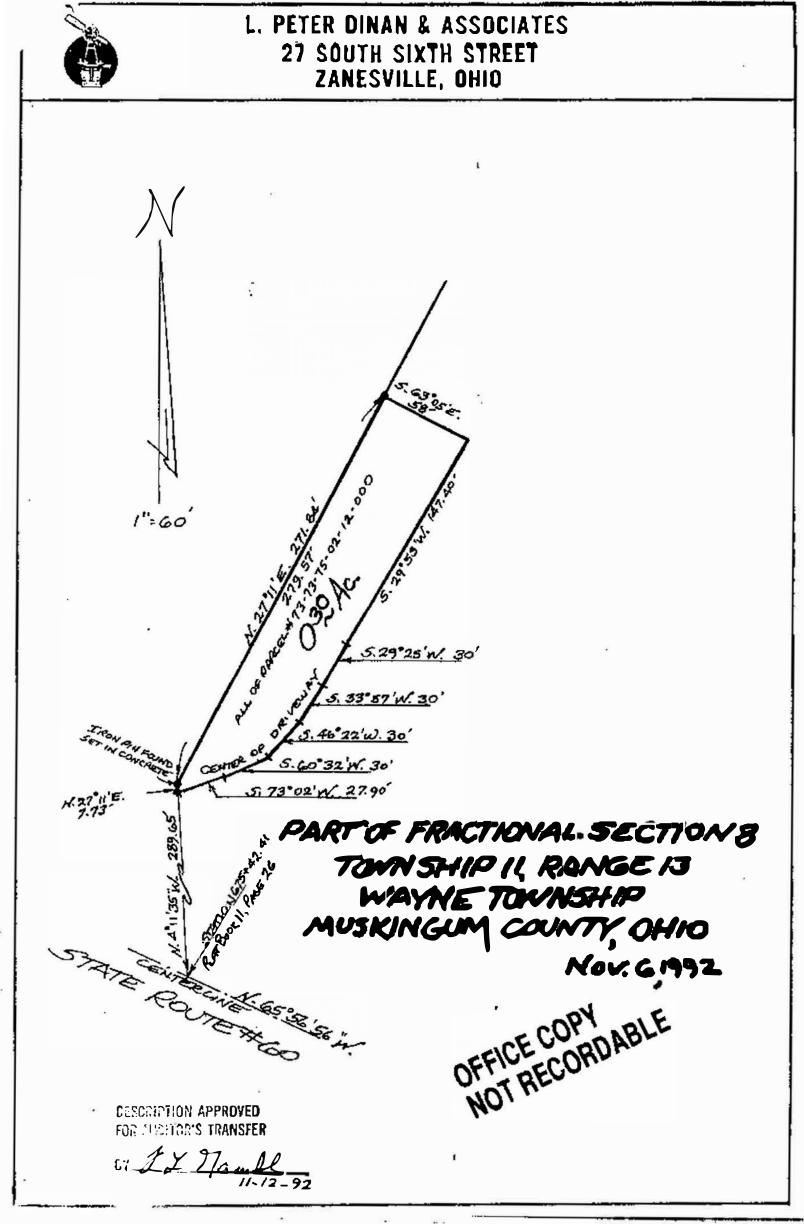

## L. Peter Dinan & Associates

**27 South Sixth Street** 

P. O. Box 55, Zanesville, Ohio 43701

SURVEYING & MAPPING

0.30 Acres William E. Williams All Of Parcel #73-73-75-02-12

Situated in the State of Ohio, County of Muskingum, Township of Wayne.

Being a part of Fractional Section 8, Township 11, Range 13 bounded and described as follows:

Commencing at a point in the center of State Route #60 at Station 675+42.41 of a centerline survey recorded in Plat Book 11, Page 26; thence north 4 degrees 11 minutes 35 seconds west 289.65 feet to an iron pin found on the north side of a concrete driveway and the true place of beginning of the premises herein intended to be described; thence north 27 degrees 11 minutes east 271.84 feet to an iron pin found; thence south 63 degrees 05 minutes east 58 feet to a point in the center of a driveway; thence along the center of said driveway the following six (6) courses and distances south 29 degrees 53 minutes west 147.40 feet to a point; thence south 29 degrees 25 minutes west 30 feet to a point; thence south 33 degrees 57 minutes west 30 feet to a point; thence south 46 degrees 22 minutes west 30 feet to a point; thence south 60 degrees 32 minutes west 30 feet to a point; thence south 73 degrees 02 minutes west 27.90 feet to a point in said driveway; thence leaving said driveway north 27 degrees 11 minutes east 7.73 feet to the true place of beginning, containing thirty hundredths (0.30) of an acre more or less.

This description written from a survey made by L. Peter Dinan, Registered Surveyor #5451, November 11, 1992.

1 6 8 10 10 10 1

÷.,

DESCRIPTION APPROVED FOR AUDITOR'S TRANSFER

64 17 17 amble 11-12-92