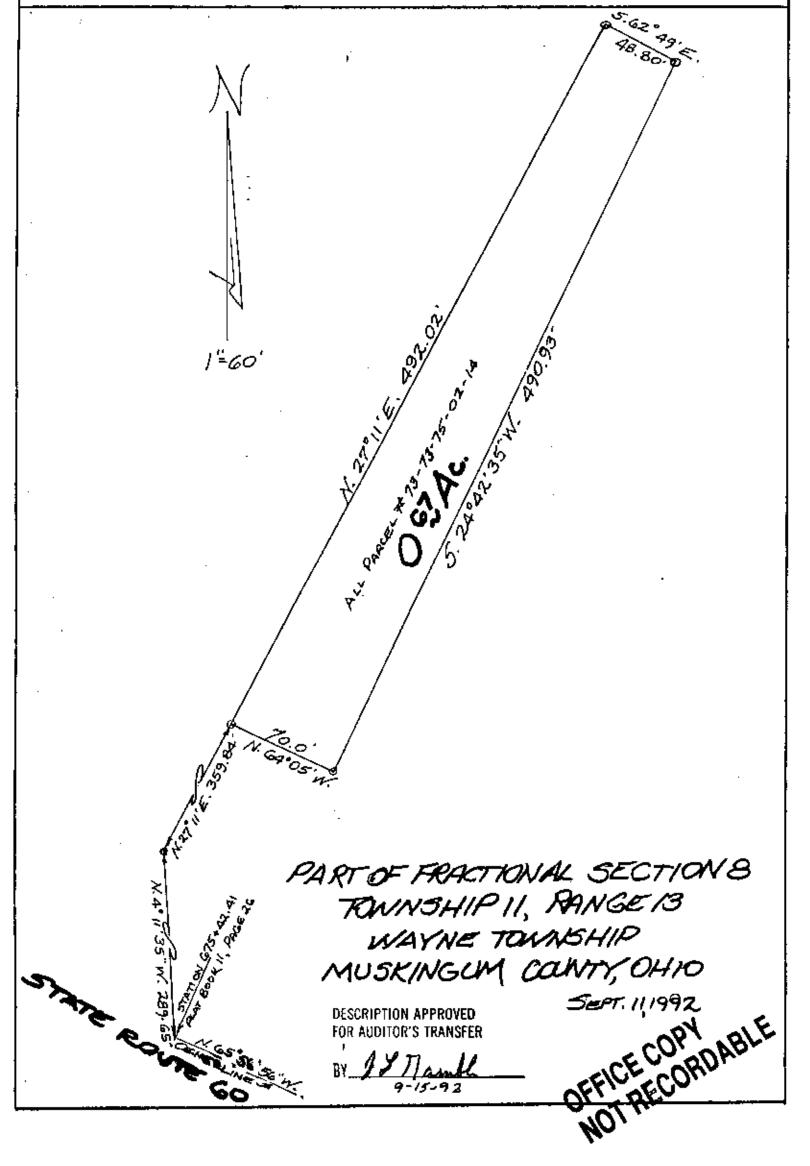

## 27 South Sixth Street

P. O. Box 55, Zanesville, Ohio 43701

0.67 Acres William E. Williams All of Parcel #73-73-75-02-14

Situated in the State of Ohio, County of Muskingum, Township of Wayne.

Being a part of Fractional Section 8, Township 11, Range 13 bounded and described as follows:

Commencing at a point in the center of State Route #60 at Station 675442.41 of a centerline survey recorded in Plat Book 11, Page 26; thence north 4 degrees 11 minutes 35 seconds west 289.65 feet to an iron pin found on the north side of a concrete driveway; thence north 27 degrees 11 minutes east 359.84 feet to the Northwest Corner of Charles L. Spink's land as described in Deed Book 228, Page 5, (now owned by the Grantors herein) and also being the true place of beginning of the premises herein intended to be described; thence north 27 degrees 11 minutes east 492.02 feet to an iron pin found; thence south 62 degrees 49 minutes east 48.80 feet to an iron pin found; thence south 24 degrees 42 minutes 35 seconds west 490.93 feet to an iron pin; thence north 64 degrees 05 minutes west 70 feet to the true place of beginning, containing sixty-seven hundredths (0.67) pf an acre more or less.

This description written from a survey made by L. Peter Dinan, Registered Surveyor #5451, September 12, 1992.

DESCRIPTION APPROVED FOR AUDITOR'S TRANSFER

BY 14 Mambl

OFFICE COPY NOT RECORDABLE