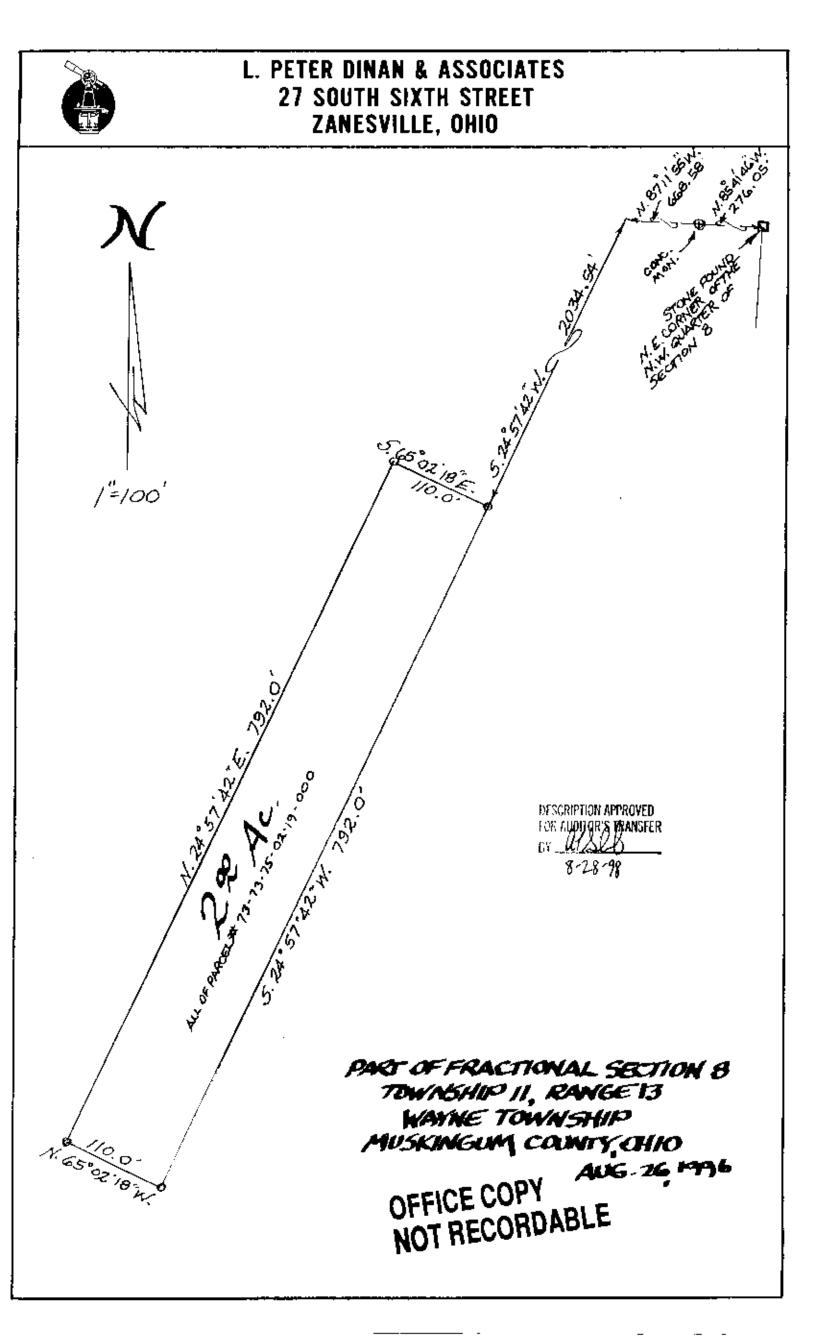

73.75-62-19

Phone and Fax: 740-453-8448

\_\_\_\_\_

L. Peter Dinan & Associates

27 South Sixth Street P.O. Box 55, Zanesville, Ohio 43702-0055

Shelly and Sands, Inc. Description For Conveyance 2.00 Acres

Situated in the State of Ohio, County of Muskingum, Township of Wayne.

Being a part of Fractional Section 8, Township 11, Range 13 bounded and described as follows:

Commencing at a stone found at the Northeast corner of the Northwest Quarter of said Section 8; thence north 85 degrees 41 minutes 46 seconds west 276.05 feet to a concrete monument found; thence north 87 degrees 11 minutes 55 seconds west 668.58 feet to a point; thence south 24 degrees 57 minutes 42 seconds west 2034.54 feet to an iron pin found and the true place of beginning of the premises herein intended to be described; thence south 24 degrees 57 minutes 42 seconds west 792.0 feet to an iron pin; thence north 65 degrees 02 minutes 18 seconds west 110.0 feet to an iron pin; thence north 24 degrees 57 minutes 42 seconds east 792.0 feet to an iron pin found; thence south 65 degrees 02 minutes 18 seconds east 110.0 feet to the true place of beginning, containing two (2.0) acres more or less.

This description written from a survey made by L. Peter Dinan, Registered Surveyor #5451, August 27, 1998.

OFFICE COPY DABLE DESCRIPTION APPROVED FOR AUDITOR'S TAMANSFER by <u>ABUS</u> 8-28-98