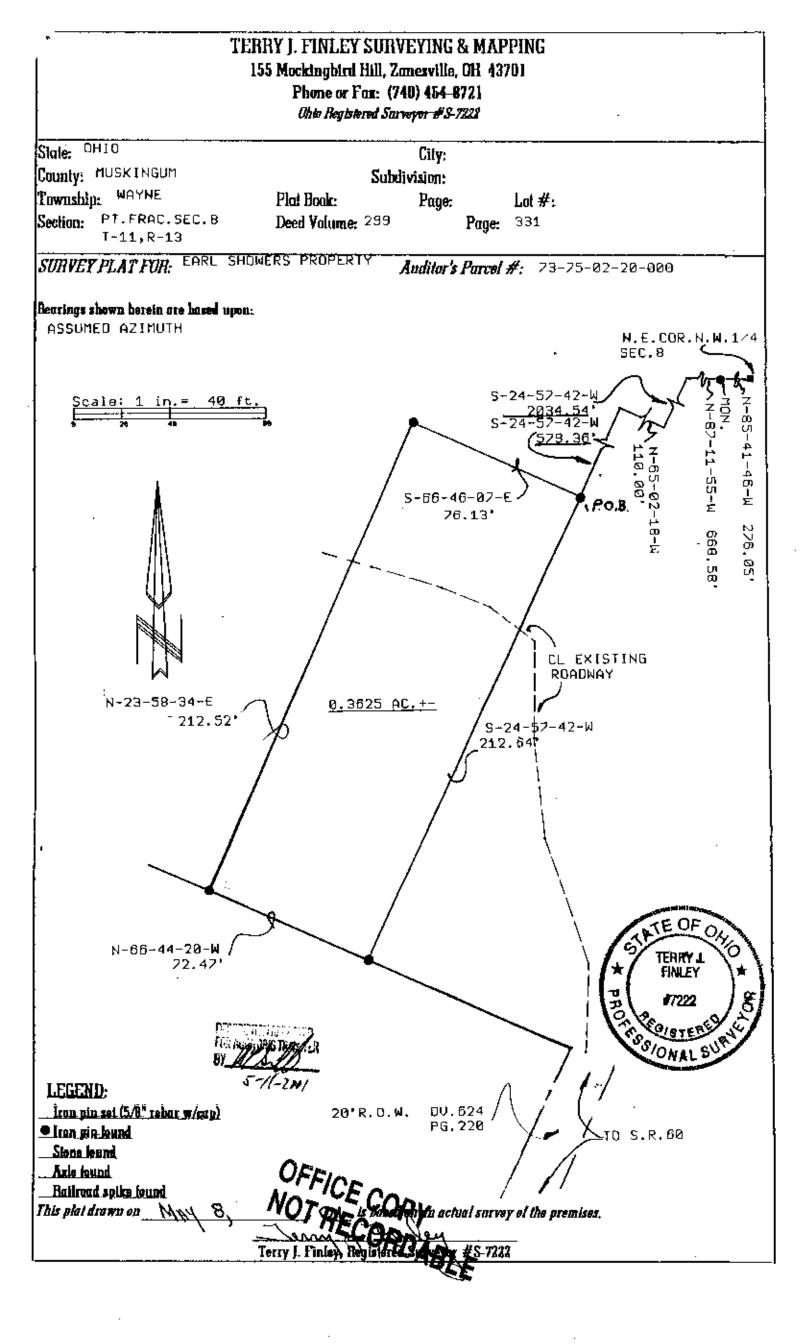

## TERRY J. FINLEY SURVEYING & MAPPING

155 Mackinghird Hill, Zanesville, OH 4370, Phone or Fax: (740) 454-8721

Ohio Registered Surveyor #S-7222

73-75-02-20 3740 SOUTH RUTE PD

## LEGAL DESCRIPTION FOR THE BARL SHOWERS PROPERTY

SITUATED IN THE STATE OF OHIO, COUNTY OF MUSKINGUM, TOWNSHIP OF WAYNE, AND BEING PART OF PRACTIONAL SECTION \$8, TOWNSHIP 11, RANGE 13, AND BEING ALL THOSE LANDS INTENDED TO BE DESCRIBED IN DEED VOLUME 299, PAGE 331; BEING FURTHER BOUNDED AND DESCRIBED AS POLLOWS:

COMMENCING AT THE NORTHEAST CORNER OF THE NORTHWEST QUARTER OF SAID SECTION 8, THENCE, NORTH 85 DEGREES - 41 MINUTES - 46 SECONDS WEST, 276.05 FEET TO A CONCRETE MONUMENT; THENCE, NORTH 87 DEGREES - 11 MINUTES - 55 SECONDS WEST, 668.58 FEET TO A POINT; THENCE, SOUTH 24 DEGREES - 57 MINUTES - 42 SECONDS WEST, 2034.54 FEET TO A POINT; THENCE, NORTH 65 DEGREES - 02 MINUTES - 18 SECONDS WEST, 110.00 FEET TO A POINT; THENCE, SOUTH 24 DEGREES - 57 MINUTES - 42 SECONDS WEST, 579.36 FEET TO AN IRON PIN FOUND, AND THE TRUE POINT OF BEGINNING FOR THE PARCEL HEREIN INTENDED TO BE DESCRIBED;

THENCE, CONTINUING SOUTH 24 DEGREES - 57 MINUTES - 42 SECONDS WEST, 212.64 FEET TO AN IRON PIPE FOUND;

THENCE, NORTH 66 DEGREES - 44 MINUTES - 20 SECONDS WEST, 72.47 FEET TO A BOLT FOUND;

THENCE, NORTH 23 DEGREES - 58 MINUTES - 34 SECONDS EAST, 212.52 FEET TO AN IRON PIN FOUND;

THENCE, SOUTH 66 DEGREES - 46 MINUTES - 07 SECONDS EAST, 76.13 FEET TO THE POINT OF BEGINNING, AND CONTAINING 0.3625 ACRES MORE OR LESS.

SAID PROPERTY IS SUBJECT TO AN EXISTING TWENTY (20) POOT RIGHT-OF-WAY TO STATE ROUTE 60, AS RECORDED IN DEED VOLUME 624, PAGE 220.

SUBJECT TO ALL LEGAL HIGHWAYS AND EASEMENTS OF RECORD WHETHER RECORDED OR IMPLIED.

BEARINGS DESCRIBED HEREIN ARE BASED UPON ASSUMED AZIMUTH AND TO BE USED FOR ANGLE PURPOSES ONLY.

BEING ALL OF AUDITOR'S PARCEL #73-75-02-20-000.

THIS DESCRIPTION, WRITTEN ON MAY 9, 2001, IS BASED ON AN ACTUAL SURVEY OF THE PREMISES BY TERRY J. PINLEY, OHIO REGISTERED SURVEYOR \$5-7222.