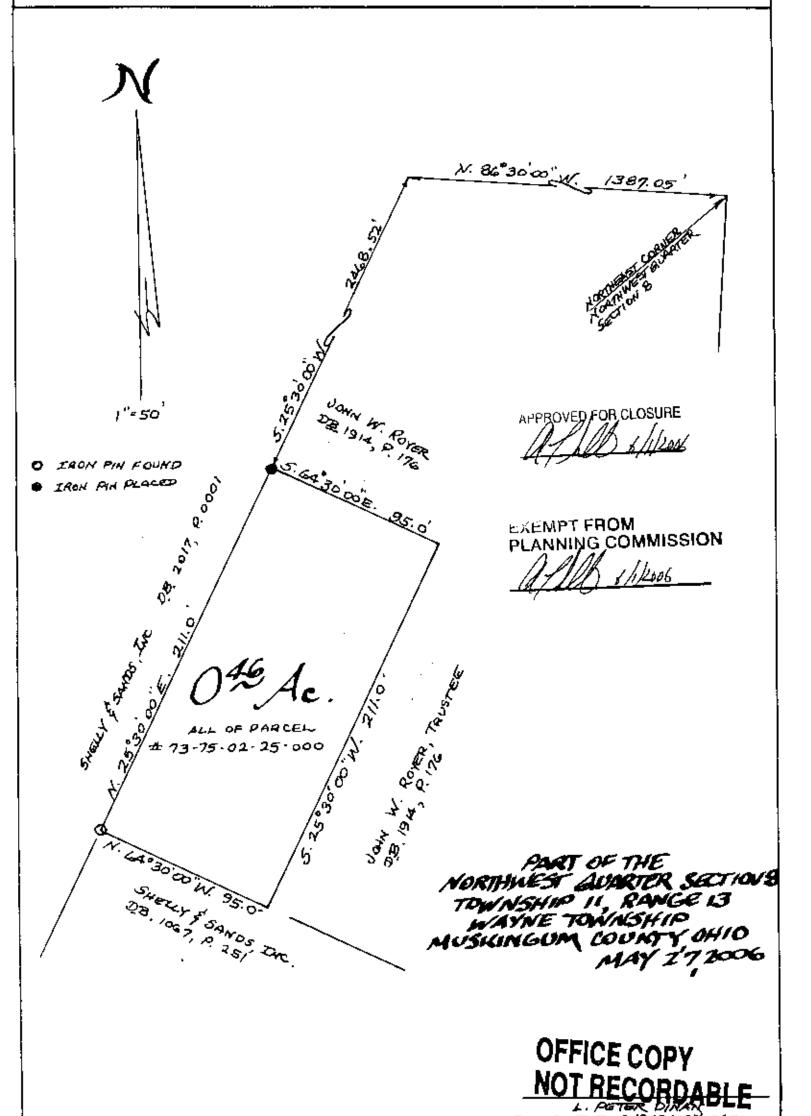

## L. Peter Dinan & Associates

27 South Sixth Street P.O. Box 55, Zanesville, Ohio 43702-0055

3730 SOUTH ROBERD

Description For Conveyance 0.46 Acres All of Parcel #73-75-02-25-000 James Harold and Evelyn Ruth Hatfield

Situated in the State of Ohio, County of Muskingum, Township of Wayne.

Being a part of the Northwest Quarter of Section 8, Township 11, Range 13 bounded and described as follows:

Commencing at the northeast corner of the Northwest Quarter of said Section 8; thence along the north line of Section 8 north 86 degrees 30 minutes west 1387.05 feet to the northeast corner of property owned by Shelly and Sands, Deed Book 2017, Page 0001 and the northwest corner of property owned by John W. Royer, Trustee, Deed Book 1919, Page 176; thence along the east line of said Shelly and Sands property and the west line of John W. Royer, Trustee property south 25 degrees 30 minutes west 2468.52 feet to an iron pin placed at the northwest corner of property owned by the Grantor's herein by deed recorded in Deed Book 580, Page 640 and the true place of beginning of the premises herein intended to be described; thence south 64 degrees 30 minutes east 95 feet to a point; thence north 64 degrees 30 minutes west 211.0 feet to a point; thence north 64 degrees 30 minutes west 95.0 feet to an iron pin found; thence north 25 degrees 30 minutes east 211.0 feet to the true place of beginning, containing forty-six hundredths (0.46) of an acre more or less.

This description written from a survey made by L. Peter Dinan, Registered Surveyor #5451, May 30, 2006.

ARPAÓVED FOR CLOSURE

EXEMPT FROM

PLANNING COMMISSION

OFFICE COPY NOT RECORDABLE