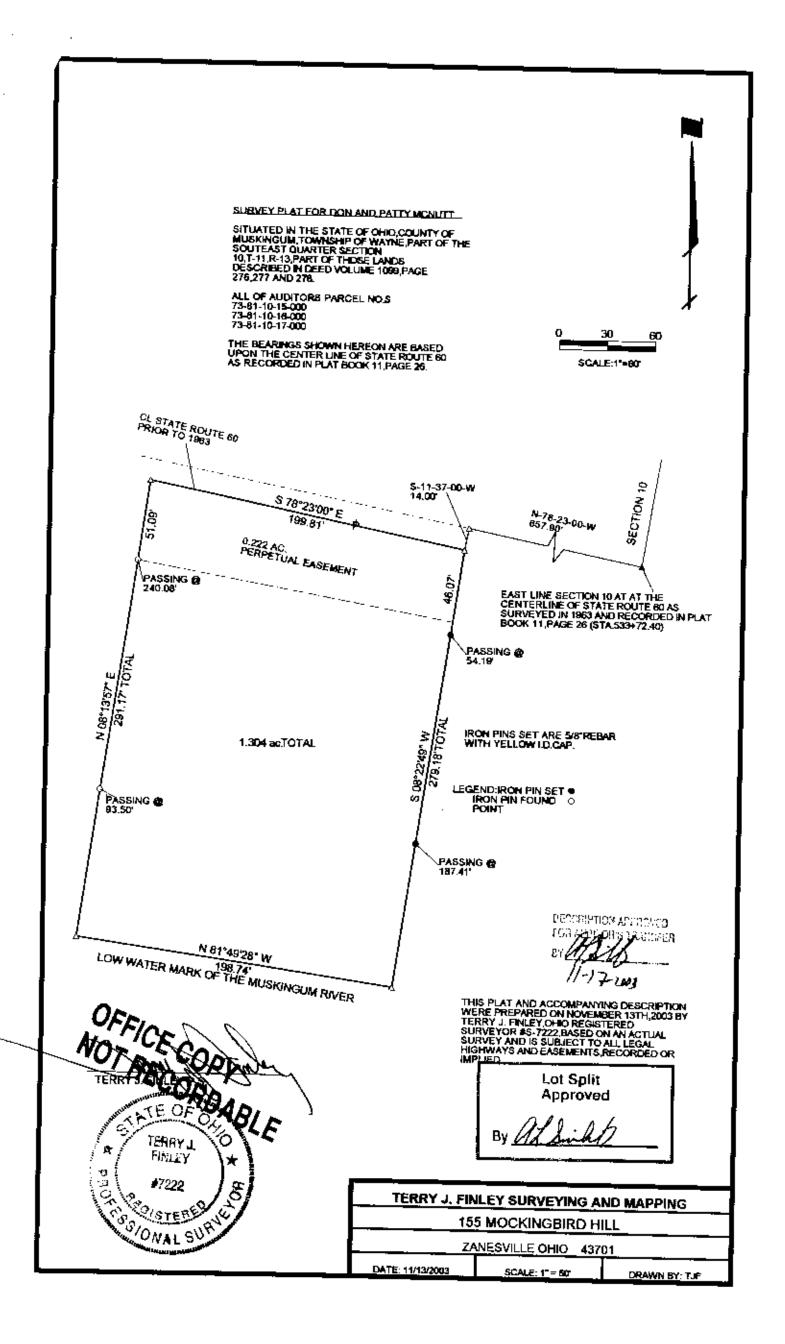

## LEGAL DESCRIPTION FOR DON & PATTY McNUTT PROPERTY

Situated in the State of Ohio, County of Muskingum, Township of Wayne, and being part of the southeast quarter of Section 10, Township 11, Range 13, and being part of those lands intended to be described in Deed Volume 1099, pages 276, 277 and 278; being further bounded and described as follows:

Commencing at a point on the east line of said Section 10 at the centerline of State Route 60, as surveyed in 1963 (STA.533+72.40) and recorded in Plat Book 11, page 26, thence, north 78 degrees – 23 minutes – 00 seconds west, 657.90 feet to a point in said centerline; thence, south 11 degrees – 37 minutes – 00 seconds west, 14.00 feet to a point in the centerline of State Route 60, as established prior to said 1963 survey, and the *true point of beginning* for the parcel herein intended to be described:

Theuce, south 08 degrees - 22 minutes - 49 seconds west, 279.18 feet to a point at the low-water mark of the Muskingum River, passing iron pins set at 54.19 feet and 187.41 feet;

Thence, along said low-water mark, uorth 81 degrees – 49 minutes – 28 seconds west, 198.74 feet to a point;

Thence, north 08 degrees - 13 minutes - 57 seconds east, 291.17 feet to a point in the centerline of State Route 60 (prior to 1963), passing iron pins found at 93.50 feet and 240.08 feet;

Thence, south 78 degrees – 23 minutes – 00 seconds east, 199.81 feet to the **point of beginning**, and **containing 1.304 acres more or less**, of which 0.222 acres lies in the perpetual easement for said State Route 60.

Subject to all legal highways and easements of record, whether recorded or implied.

Bearings described herein are based upon the centerline of State Route 60, as recorded in Plat Book 11, page 26.

Iron pins set are 5/8" rebar with yellow identification cap (Finley S-7222).

Being all of Auditor's Parcel #73-81-10-15-000, all of Auditor's Parcel #73-81-10-16-000, & all of Auditor's Parcel #73-81-10-17-000.

IEABA J

This description, <u>written on November 13, 2003</u>, is based on an actual survey of the premises by Terry J. Finley, Ohio Registered Surveyor #S-7222.