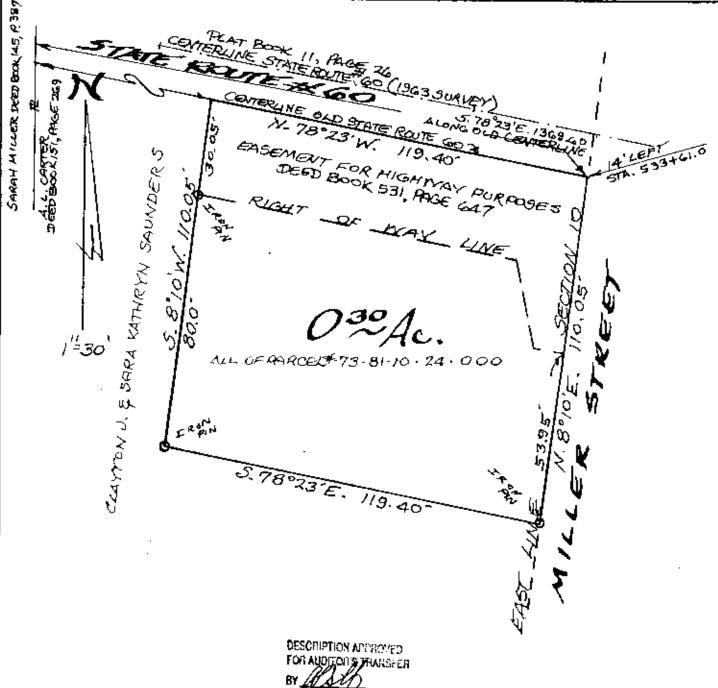

## L. Peter Dinan & Associates

27 South Sixth Street P.O. Box 55, Zanesville, Ohio 43702-0055

0.30 Acres Karl C. Saunders Description For Conveyance All Of Parcel #73-81-10-24-000

Sitnated in the State of Ohio, County of Muskingum, Township of Wayne.

Being a part of the Southeast Quarter of Section 10, Township 11, Range 13 bounded and described as follows:

Beginning at a point in the center of Old State Route 60 where the same intersects the east line of Section 10; said place of beginning also being sonth 78 degrees 23 minutes east along said old centerline a distance of 1369.60 feet from the property line between tracts of land described in Deed Book 145, Page 387 and in Deed Book 151, Page 269, said point also being 14 feet left of station 533+61.0 of a centerline survey of relocated State Route 60 as recorded in Plat Book 11, Page 26; thence from said place of beginning and along the old centerline of State Route 60 north 78 degrees 23 minutes west 119.40 feet to a point; thence south 8 degrees 10 minutes west 30.05 feet to an iron pin on the right of way line of gaid State 30.05 feet to an iron pin on the right of way line of said State Route 60; thence continuing south 8 degrees 10 minutes west 80.0 feet to an iron pin; thence south 78 degrees 23 minutes east 119.40 feet to an iron pin on the east line of Section 10; thence along the east line of Section 10 north 8 degrees 10 minutes east 110.05 feet to the place of beginning, containing thirty hundredths (0.30) of an acre more or less.

Subject to the easement for highway purposes as is recorded in Deed Book 531, Page 647.

This description written from a survey made by L. Peter SEE OFFICE COPY PECORDABLE Dinan, Registered Surveyor #5451, March 10, 2003.