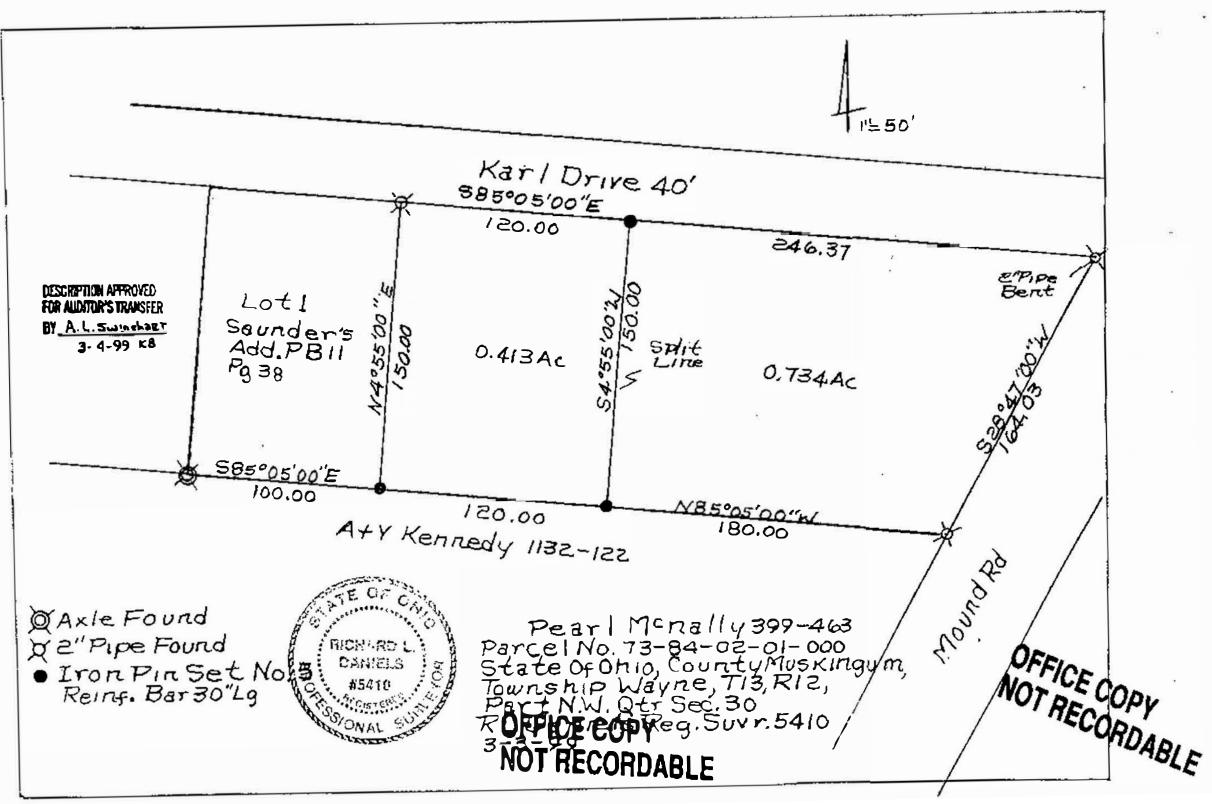

## Pearl McNally

Situated in the state of Ohio, County of Muskingum, Township of Wayne, To vnship 13, Range 12, part of the Northwest Quarter of Section 30, bounded and described as follows:

Being the split and all of Pearl McNally Property in Vol. 399, Page 463, Parcel No. 73-73-84-02-01-000.

Parcel 1 73-84-62-01-001

Commencing at an axle found at the Southwest Corner of Lot 1 of Saunder's Addition recorded in Plat Book II, Page 38; Thence South 85°05'00" East 100.0" feet to an iron pin set at the Southeast Corner of Lot 1 the place of beginning; Thence North 455'00" East along Lot 1, '50.00 feet to a 2" pipe found; Thence South 85°05'00" East along Karl Drive 120.00 feet to an iron pin set; Thence along the split line of Vol. 399, Page 463, South 4°55'00" West 150.00 feet to an iron pin set; Thence North 85°05'00" West 120,00 feet along A.& V. Kenndy Vol. 1132, Page 122 to the place of beginning containing 0.413 Acres more or less.

Parcel 2 73-84-02-01 343 MOUND 12D

Commencing at an axle found at the Southwest Corner of Lot 1 of SaunderSA idition; Thence South 85°05'00" East 220.00 feet to an iron pin set the place of heginning; Thence along the split line of this property North 4%5'00" East 150.00 leet to an iron pin set; Thence South 85°05'00" East along Karl Drive 246.37 feet to a 2" pipe found; Thence South 28°47'00" West along Mound Road 164.03 feet to a 2" pipe found; Thence North 85°05'00" West along A&V Kennedy Vol. 1132, Page 122, 180.00 feet to the place of beginning containing 0.734 Acres more or less:

Bearings are based on the South line of Saunders called South 85°05'00" East.

Above description is based on the survey by R.L. Daniels, Registered Surveyor No. 3410, March 4, 1999 and is intended for legal transfer of property described and does not intend to describe all or any easements of record nor encroachments unless otherwise indicated.

Iron pins set are No. 5 reinf. bars 30 inches long with plastic ID caps.

Ref. Vol. 399, Page 463.

OFFICE COPY ABLE FOR AUDITUR'S TRANSFER BY A . L. Spierale.