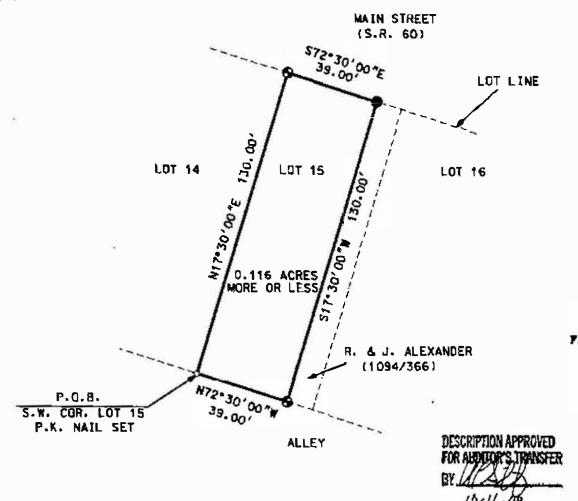

## SURVEY DESCRIPTION FOR RICHARD BROOKS

ALL OF AUDITORS PARCEL 73-84-08-08-000 (0.116 ACRES)

Situated in the Village of Duncan Falls, Section 30, T-13, R-12, Wayne Township, Muskingum County, Ohio. Being part of lot 15, Square 7, of the plat of Duncan Falls (P.B. 2, Pg. 67) as conveyed to Richard and Marie Brooks in Deed Book 1013 page 277 of the Muskingum County Deed Records, and being described as follows:

Beginning at a set P.K. Nail in the Southwest corner of lot 15;

- thence, N.17°30'00"E. a distance of 130.00 feet along the East line of lot 14 to a set rebar on the South line of Main Street;
- thence, 5.72°30'00°K. a distance of 39.00 feet along the South line of Main Street to a found iron pin on the Northwestern corner of the lands, now or formerly, owned by R. & J. Alexander (1094/366);
- thence, S.17°30'00\*W. a distance of 130.00 feet along said Alexander lands to a set rebar on the North side of an alley;
- thence, N.72 30 00 W. a distance of 39.00 feet along said alley to the point of beginning.

The above described parcel contains 0.116 acres, more or less, and is subject to all legal easements and right of ways. All set rebars are 5/8" x 30" rebars with plastic I.D. caps. North is based upon an assumed meridian.

## SURVEY PLAT FOR RICHARD BROOKS

SITUATED IN THE VILLAGE OF DUNCAN FALLS, SECTION 30, T-13, R-12, WAYNE TOWNSEIP. MUSKINGUM COUNTY, OHIO. BEING PART OF LOT 15. SQUARE 7, OF THE PLAT OF DUNCAN FALLS (P.B. 2, Pg. 87) AS LAST CONVEYED TO RICHARD AND WARIE BROOKS IN DEED BOOK 1013 PAGE 277 OF THE MUSKINGUM COUNTY DEED RECORDS.

## LEGEND

- IRON PIN FOUND
- W' X SO" REBAB SET W/ I.D. CAP
- POINT

PROM AN ACTUAL FIELD STOVEY I CONDUCTED

STEPHEN M. BOMEN 78 7135