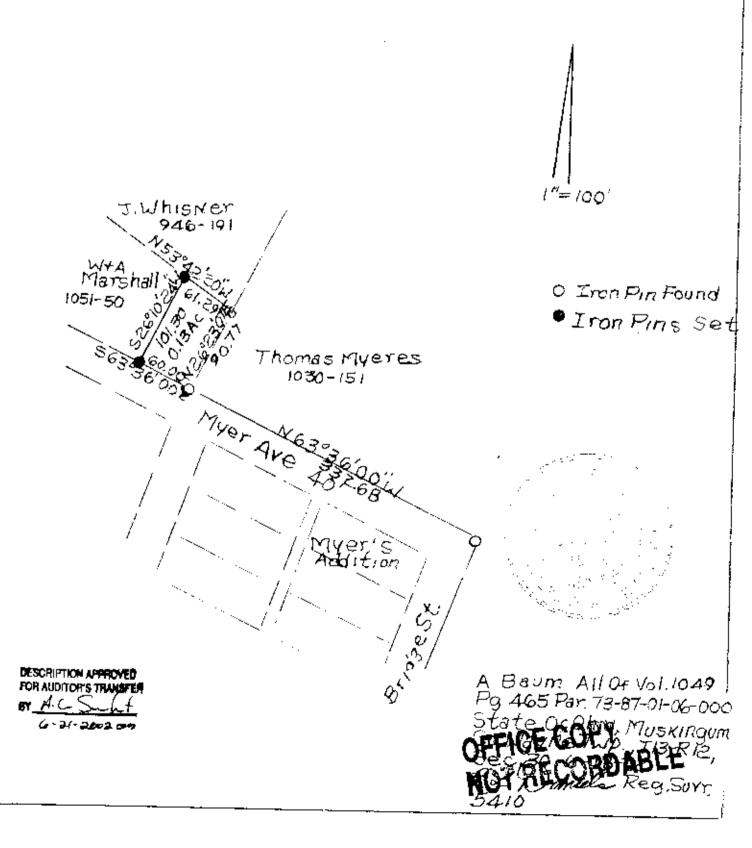

## A. Baum

Situated in the State of Ohio, County of Muskingum, Wayne Township, Township 13, Range 12, Section 30, bounded and described as follows:

Being all of A. Baum Deed Vol. 1049, Page 465 Parcel No. 73-73-87-01-06-000.

Commencing at an iron pin found at the Intersection of the North line Of Myer Ave. and the East line of Bridge Street; Thence North 63°36'00" West 332.68 feet to an iron pin found the place of beginning; Thence North 26°23'07" East along Thomas Myers Vol. 1030, Page 151, 90.77 feet to an axle found; Thence North 53°42'20" West 61.29 feet along J. Whisner Deed Vol. 946, Page 191, to an iron pin set; Thence South 26°10'24" Liast along W&A Marshall 101,30 feet to an iron pin of the North line of Myers Avenue; Thence along Myers Ave. South 63°36'00" East 60.00 feet to the place of beginning containing 0.13 acres more or Jess:

Bearings are based on Myers Street bearing North 63°36'00" West.

Above description is based on the survey of R.L. Daniels, Registered Surveyor No. 5410, June 15, 2002, and is intended for the legal transfer of property described and does not intend to describe all or any easements of record nor encroachments unless otherwise indicated.

Iron pins set are No. 5 reinforced bars 30 inches long with plastic ID caps.

Ref. Vol. 1049, Page 465.

OFFICE COPY

DESCRIPTION APPROYED FOR AUDITOR'S TRANSFER