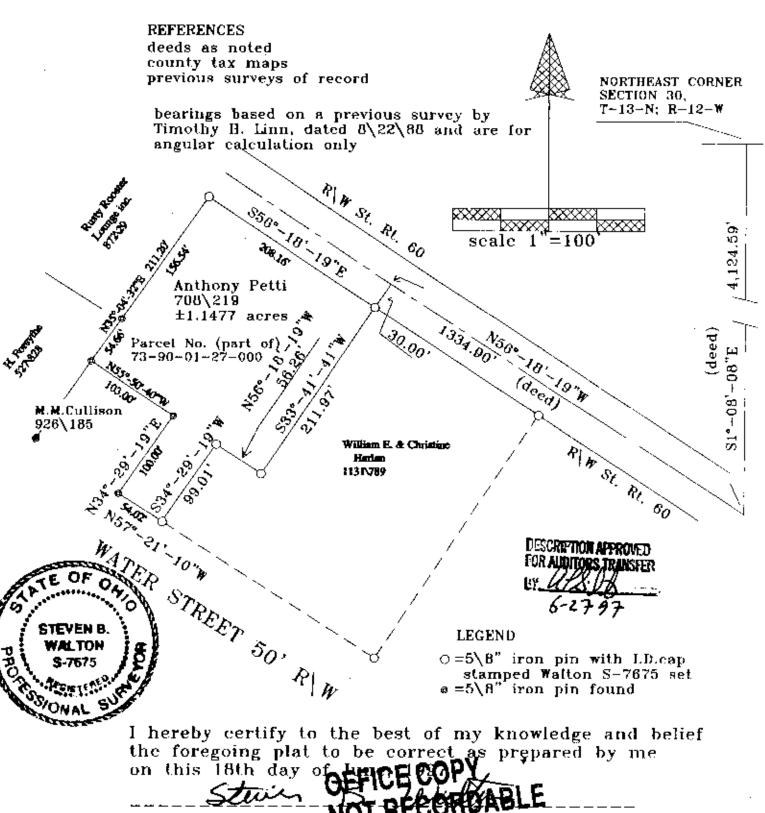

## Description for conveyance

Being a part of the Southeast quarter of section 30, Township 13, North; Range 12, West, Wayne Township, Muskingum County state of Ohio and being a part of the tract last transferred to Anthony Petti as recorded in deed book 708 page 219 of the said county records and being further described as follows.

Beginning for reference at the Northeast corner of section 30, thence South 01 degrees 08 minutes 08 seconds East 4,124.59 feet (by deed) to a point in the center of State Route Thence along the center of said road North 56 degrees 18 minutes 19 seconds West 1334.90 feet (by deed) to a point, thence South 33 degrees 41 minutes 41 seconds West 30.00 feet (by deed) to an iron pin set on the South right of way of said State Route 60, said pin being the place of beginning for the tract herein described Theore South 33 degrees 41 minutes 41 seconds West 211.97 feet to an iron pin set. Thence North 56 degrees 18 minutes 19 seconds West 56.26 feet to an iron pin set. Thence South 34 degrees 29 minutes 19 seconds West 99.01 feet to an iron pin set on the North line of Water Street. Thence along the said North line North 57 degrees 21 minutes 10 seconds West 54.02 feet to an iron pin found on the Southeast corner of a tract recorded in deed book 926 page 185. Thence along the East line of said tract North 34 degrees 29 minutes 19 seconds East 100.00 feet to an iron pin found. Thence North 55 degrees 50 minutes 40 seconds West 103,00 feet to an iron pin found. Thence North 35 degrees 04 minutes 32 seconds East 211.20 feet to an iron pin set on the South right of way line of State Route 60, passing an iron pin found at 54.66 feet. Thence along the said right of way South 56 degrees 18 minutes 19 seconds East 208.16 feet to the place of beginning containing 1.1477 acres more or less. Subject to all easements and right of ways either written or implied.

All iron pins set are 5\8" by 30" rebar with I.D. caps stamped Walton S-7675.

Bearings based on a previous survey by Timothy H. Linn, dated 8\22\88 and are for angular calculation only.

Being a part of Auditor's parcel number. 73-73-90-01-27-000

Description of January of January

DESCRIPTION APPROVED FOR AUDITORS TRANSFER

Being a part of the Southeast Quarter of section 30, Township 13, North; Range 12, West Wayne Township, Muskingum County, State of Ohio