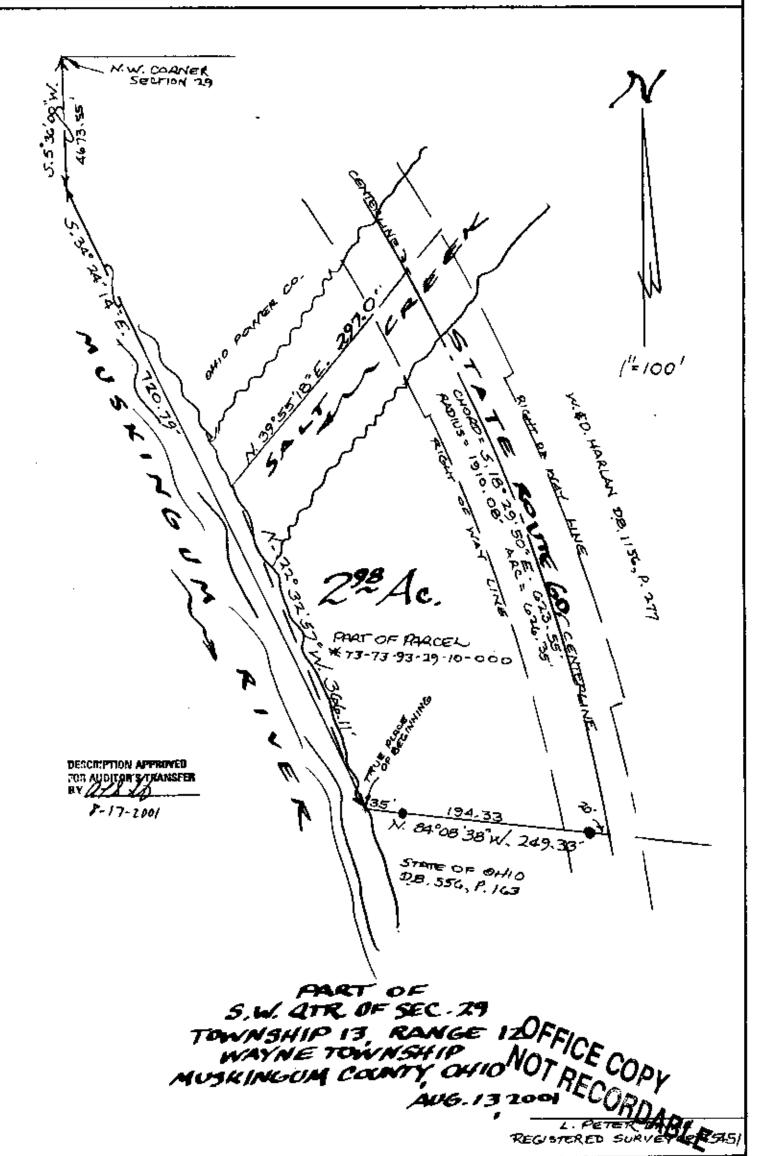

Being a part of the Southwest Quarter of Section 29, Township 13, Range 12 bounded and described as follows:

Commencing at the northwest corner of said Section 29; thence along the west line of said Section 29 south 5 degrees 36 minutes west 4673.55 feet to a point on the easterly bank of the Muskingum River; thence south 34 degrees 24 minutes 14 seconds east 720.79 feet to a point on the easterly bank of said river and the true place of beginning of the premises hereiu intended to be described; thence along the easterly bank of said river and said line extended north 22 degrees 32 minutes 57 seconds west 366.11 feet to a point in the center of Salt Creek where it intersects the east bank of the Muskingum River; thence up the center of said Salt Creek north 39 degrees 55 minutes 18 seconds east 297.0 feet to a point in the center of State Route #60; thence along the center of State Route #60 on a curve to the right having a radius of 1910.08 feet an arc leugth of 626.35 feet (the chord of which bears south 18 degrees 29 minutes 50 seconds east 623.55 feet) to a point; thence leaving the center of State Route #60 north 84 degrees 08 minutes 38 seconds west 249.33 feet to the true place of beginning, containing two and ninety-eight hundredths (2.98) acres more or less.

Subject to the easements of State Route #60.

This description written from a survey made by L. Peter Dinan, Registered Surveyor #5451, August 13, 2001.

OFFICE COPY NOT RECORDABLE DESCRIPTION APPROVED FOR AUDITOR'S TRANSFER BY