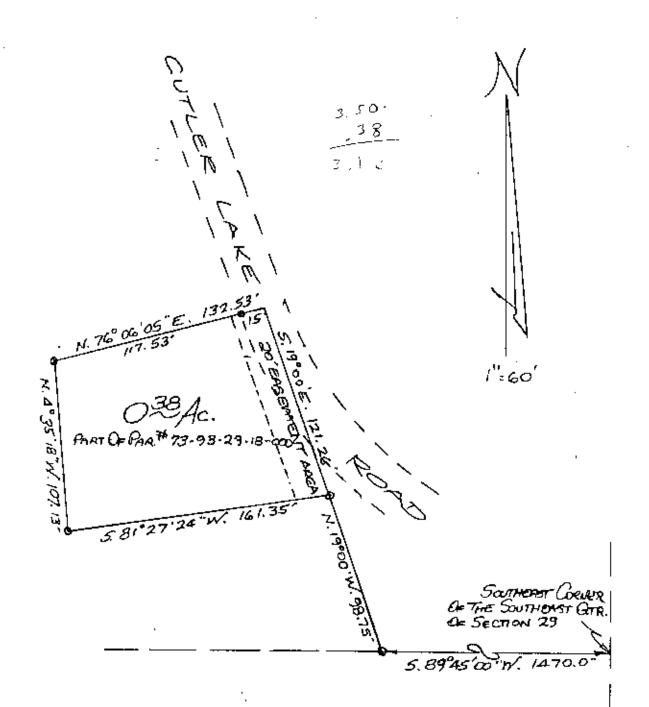

Being a part of the Southeast Quarter of Section 29, Township 13, Range 12 bounded and described as follows:

Commencing at the Southeast Corner of the Southeast Quarter of Section 29; thence south 89 degrees 45 minutes west 1470 feet to an iron pin; thence north 19 degrees west 98.75 feet to an iron pin and the true place of beginning of the premises herein intended to be described; thence south 81 degrees 27 minutes 24 seconds west 161.35 feet to an iron pin; thence north 4 degrees 35 minutes 18 seconds west 107.13 feet to an iron pin; thence north 76 degrees 06 minutes 05 seconds east 132.53 feet to a point in Cutler Lake Road; thence south 19 degrees east 121.26 feet to the true place of beginning, containing thirty-eight hundredths (0.38) of an acre more or less.

Subject to the easements of Cutler Lake Road.

Subject also to an easement retained by the Grantor's herein for the purpose of ingress and egress over a strip of ground 20 feet wide off of the entire east side of the above described 0.38 acre parcel.

## L. PETER DINAN & ASSOCIATES 27 SOUTH SIXTH STREET ZANESVILLE, OHIO

PART OF
SOUTHERST QUARTER SECTION 29 N
TOWNSHIP 13, PANCE 12
WAYNE TOWNSHIP
MUSKINGUM, COUNTY, OHIO
AUG. 10,1992

OFFICE COPY NOT RECORDABLE