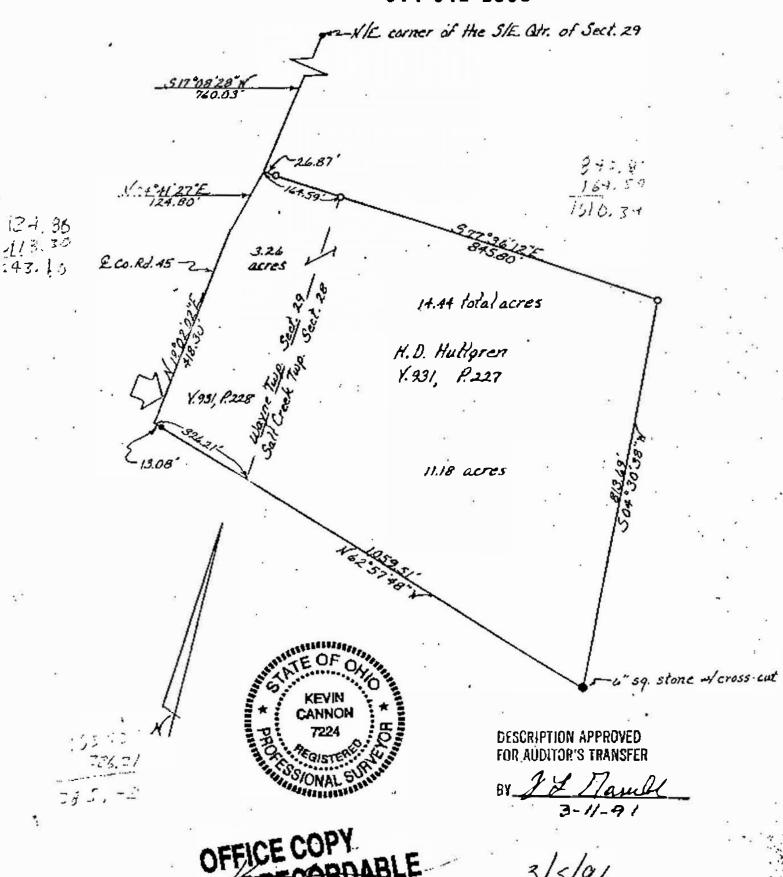

## DEED DESCRIPTION

Situated in the State of Ohio, County of Muskingum, Township of Wayne & Salt Creek, T-13, R-12, being a part of H.D. Hultgren V 931 P 227, 228, being part of the Southeast Quarter of Section 29 and the Southwest Quarter of Section 28, and more particularly described as follows:

Beginning at an iron pin found at the Northeast Corner of the Southeast Quarter of Section 29; thence South 17 Degrees 08 Minutes 28 Seconds West 760.03 feet to a point in the centerline of County Road 45 and the place of beginning; thence leaving said road South 77 Degrees 36 Minutes 12 Seconds Bast 845.80 feet to an iron pin set, passing iron pins set at 26.87 & an iron pin set at 164.59 feet on the Township line between Wayne and Salt Creek; thence South 04 Degrees 3D Minutes 38 Seconds West 813.69 feet to a Stone found; thence North 62 Degrees 57 Minutes 48 Seconds West 1059.51 feet to a point in the centerline of County Road 45, passing the Township line between Wayne & Salt Creek at 733.30 feet and an iron pin found at 1046.43 feet; thence along said centerline North 18 Degrees 02 Minutes 02 Seconds East 418.30 feet to a point; thence North 24 Degrees 41 Minutes 27 Seconds East 124.80 feet to the place of beginning containing 3.26 acres in Wayne Township and 11.18 acres in Salt Creek Township containing 14.44 acres total, more or less, subject to all legal highways and easements.

See plat attached.

Subject to County Road 45 R/W.

Iron pins set are 5/8 inch rebar with plastic identification caps.

Bearings are based on the centerline of County Road 45 as being North 18 Degrees 02 Minutes 02 Seconds East.

This description was written from a survey made March 5, 1991.

Part of Parcel # 73-93-29-30 - 7 - 1 - 7