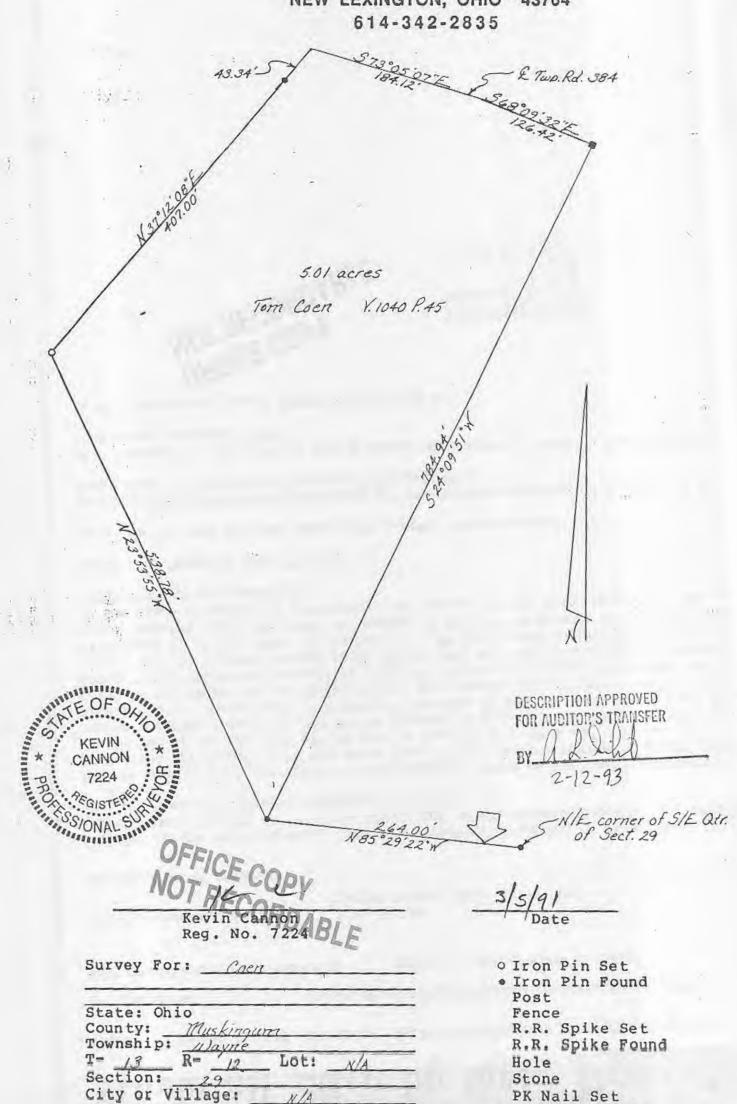

DONALD L. AND CAROLYN S. DUNN

whose tax mailing address is

P.O. Box 68 Duncan Falls, Ohio 43734-0068

the following real property:

Situated in the State of Ohio, County of Muskingum, Township of Wayne, T-13, R-12, being a part Tom Coen V 1040 P 45, being part of the Southeast Quarter of Section 29, and more particularly described as follows:

Beginning at an iron pin found at the Northeast Corner of the Southeast Quarter of Section 29; thence along the South line of said Quarter Section North 85 Degrees 29 Minutes 22 Seconds West 264.00 feet to an iron pin found and the place of beginning; thence North 23 Degrees 53 Minutes 55 Seconds West 538.78 feet to an iron pin set; thence North 37 Degrees 12 Minutes 08 Seconds Fast 407.00 feet to a point in the centerline of Township Road 384, passing an iron pin found at 363.66 feet; thence along said centerline South 73 Degrees 05 Minutes 07 Seconds East 184.12 feet to a point in said road; thence with aid centerline South 63 Degrees 09 MInutes 32 Seconds East 126.42 feet to a PK nail found in said centerline; thence leaving said road South 24 Degrees 09 Minutes 51 Seconds West 784.94 feet to the place of beginning containing 5.01 acres, more or less, subject to all legal highways and easements.

Subject to Township Road 384 R/W.

Iron pins set are 5/8 inch rebar with plastic identification caps.

Bearings are based on the South Line of the Southeast Quarter of Section 29 as being North 85 Degrees 29 Minutes 22 Seconds West.

This description was written from a survey made March 5, 1991 by Kevin Cannon, Registered Surveyor #7224.

Fart of Auditor's Parcel Number 73-93-29-33-00

OFFICE COPY NOT RECORDABLE

DESCRIPTION APPROVED FOR AUDITOR'S TRANSFER

2-12-93

PK Nail Found

Basis of Bearings

## CANNON LAND SURVEYING

7945 TWP RD. 114 NE NEW LEXINGTON, OHIO 43764 614-342-2835

Subdivision: N/A
Parcel #: 11/23-93-29-33 000 x

Scale: /"=/00'