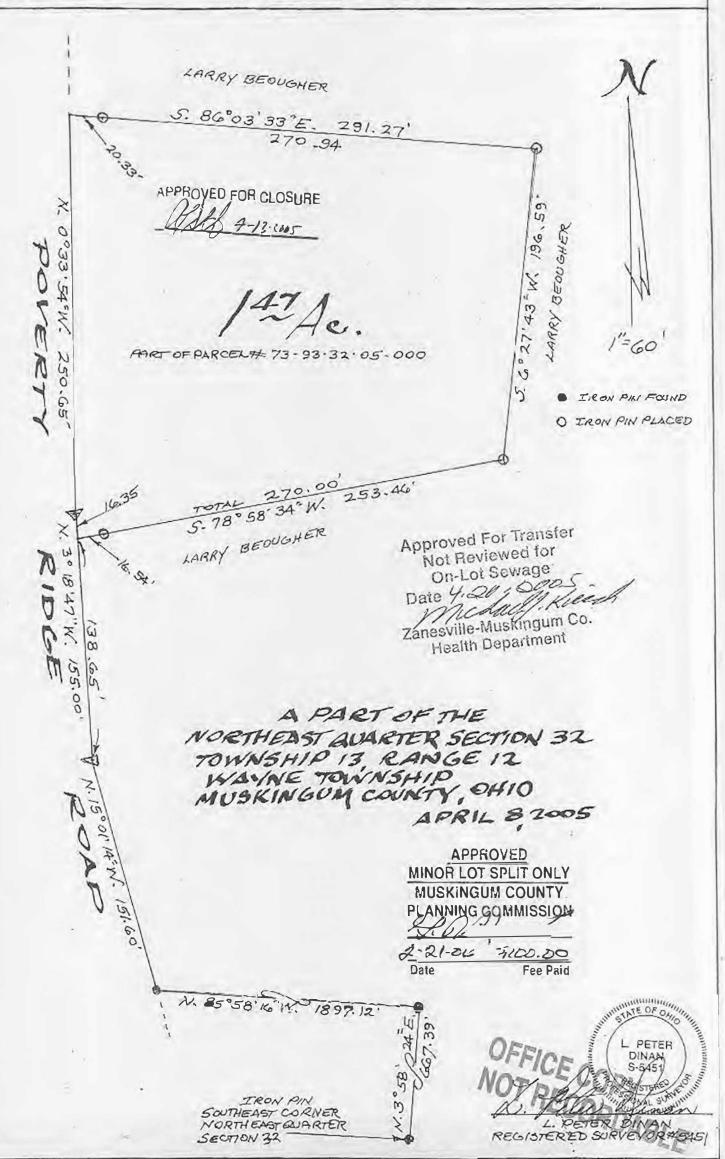

5790 POURRTY RIDGER

Phone and Fax: 740-453-8448 L. Peter Dinan & Associates 27 South Sixth Street

P.O. Box 55, Zanesville, Ohio 43702-0055

1.47 Acres Description For Conveyance Larry Beougher Part of Parcel #73-93-32-05-000

Situated in the State of Ohio, County of Muskingum, Township of Wayne.

Being a part of the Northeast Quarter of Fractional Section 32, Township 13, Range 12 bounded and described as follows:

Commencing at the southeast corner of Northeast Quarter of said Section 32; thence north 3 degrees 58 minutes 24 seconds east 667.39 feet to an iron pin; thence north 85 degrees 58 minutes 16 seconds west 1897.12 feet to an iron pin in the center of Poverty Ridge Road; thence along said road north 15 degrees 01 minutes 14 seconds west 151.60 feet to an iron pin; thence continuing along said road north 3 degrees 18 minutes 47 seconds west 138.65 feet to a nail in the center of said road and the true place of beginning of the premises herein intended to be described; thence continuing along the center of Poverty Ridge Road north 3 degrees 18 minutes 47 seconds west 16.35 feet to a point; thence continuing along said centerline north 0 degrees 33 minutes 54 seconds west 250.65 feet to a point; thence leaving said centerline south 86 degrees 03 minutes 33 seconds east 291.27 feet to an iron pin; thence south 6 degrees 27 minutes 43 seconds west 196.59 feet to an iron pin; thence south 78 degrees 58 minutes 34 seconds west 270.0 feet to the true place of beginning, containing one and forty-seven hundredths (1.47) acres more or less.

Subject to the easements of Poverty Ridge Road.

This description written from a survey made by L. Peter Dinan, Registered Surveyor #5451, April 11, 2005.

APPROVED FOR CLOSURE

1-12-2005

SURVEYING & MAPPING