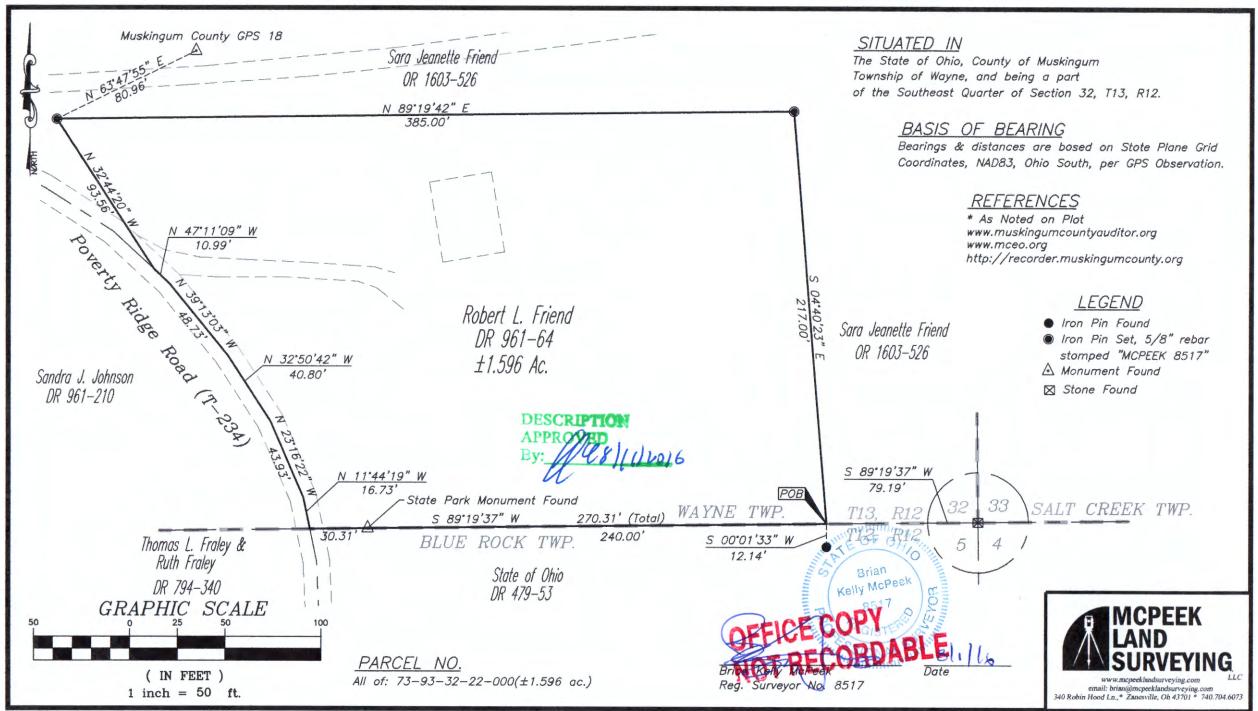

www.mcpeeklandsurveying.com email: brian@mcpeeklandsurveying.com 340 Robin Hood Ln.,\* Zanesville, Oh 43701 \* 740.704.6073

> Robert L. Friend DR 961-64 +/-1.596 Ac.

Situated in the State of Ohio, County of Muskingum, Township of Wayne, being part of the southeast quarter of Section 32, Township 13, Range 12, Congress Lands East of the Scioto River and being all of the lands now owned by Robert L. Friend (DR 961-64) of the Muskingum County Recorders Office and more particularly described as follows:

Beginning at a stone found on the southeast corner of said Section 32, thence with the common line of Wayne Township and Blue Rock Township, S 89°19'37" W, 79.19 feet to a point that is referenced by an iron pin found that bears, S 00°01'33" W, 12.14 feet, said point being the principal place of beginning;

thence continuing with the common line of said townships, S 89°19'37" W, 270.31 feet to a point in the center of Poverty Ridge Road (T-234), passing a monument found at 240.00 feet;

thence with the center of said Poverty Ridge Road the following five (5) courses:

- N 11°44'19" W, 16.73 feet to a point;
  N 23°16'22" W, 43.93 feet to a point;
- 3. N 32°50'42" W, 40.80 feet to a point;
- 4. N 39°13'03" W, 48.73 feet to a point;
- N 47°11'09" W, 10.99 feet to a point;

thence leaving the center of said Poverty Ridge Road and going with the common line of said Friend and the lands now owned by Sara Jeanette Friend (OR 1603-526) the following three (3) courses:

- 1. N 32°44'20" W, 93.56 feet to an iron pin set, said iron pin set is referenced by a monument found that bears N 63°47'55" E, 80.96 feet;
- 2. N 89°19'42" E, 385.00 feet to an iron pin set;
- 3. S 04°40'23" E, 217.00 feet to the place of beginning containing a total of 1.596 acres, more or less, subject to all legal highways and easements of record.

All bearings described herein are based on the Ohio State Plane Grid Coordinates, NAD83, Ohio South per GPS Observation.

The above described 1.596 acre survey is based on a field survey made by Brian K. McPeek, PS 8517 of

McPeek Land Surveying, LLC on August 1st, 2016

DESCRIPTION

Brian ly McPeel

Parcel No.

All of: 73-93-32-22-

Minnen W

OF