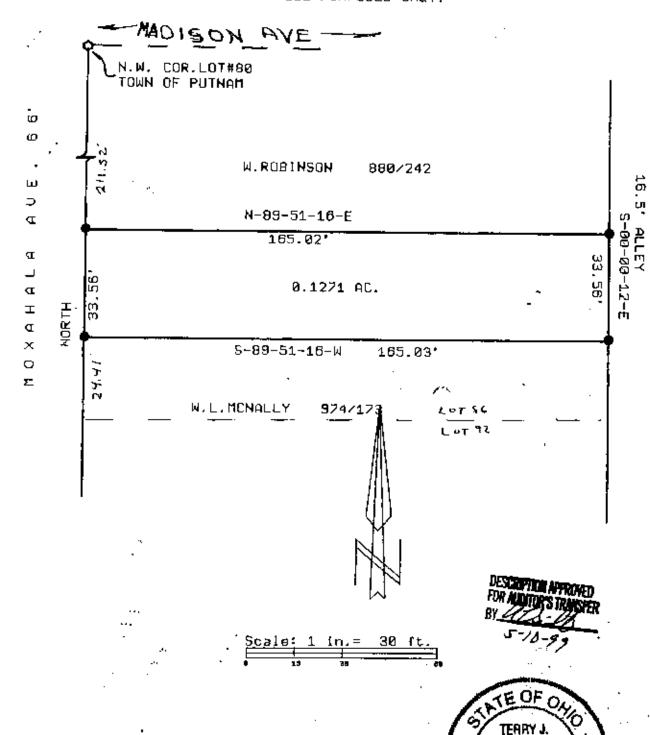

#### LEGAL DESCRIPTION FOR FRANKLIN MORRIS

SITUATED IN THE STATE OF OHIO, COUNTY OF MUSKINGUM, CITY OF ZANESVILLE, AND BEING PART OF LOT #86 OF THE TOWN OF PUTNAM, AND BEING ALL THOSE LANDS INTENDED TO BE DESCRIBED IN DEED VOLUME 648, PAGE 99; BEING FURTHER BOUNDED AND DESCRIBED AS POLLOWS:

COMMENCING AT THE NORTHWEST CORNER OF LOT #80 OF SAID TOWN OF PUTNAM, SAID POINT ALSO BEING THE SOUTHEAST CORNER OF THE INTERSECTION OF MOXAHALA AVENUE AND MADISON STREET, THENCE, SOUTH OO DEGREES - OO MINUTES - OO SECONDS WEST, 211.52 FEET TO AN IRON PIN SET, AND THE TRUE POINT OF BEGINNING FOR THE PARCEL HEREIN INTENDED TO BE DESCRIBED; THENCE, NORTH 89 DEGREES - 51 MINUTES - 16 SECONDS EAST, 165.02 FEET TO AN IRON PIN SET ON THE EAST LINE OF LOT #86; THENCE, SOUTH OO DEGREES - OO MINUTES - 12 SECONDS EAST, 33.56 FEET TO AN IRON PIN SET; THENCE, SOUTH 89 DEGREES - 51 MINUTES - 16 SECONDS WEST, 165.03 FEET TO AN IRON PIN SET ON THE BAST LINE OF MOXAHALA AVENUE; THENCE, NORTH OO DEGREES - OO MINUTES - OO SECONDS WEST, 33.56 FEET TO THE POINT OF BEGINNING, AND CONTAINING 0.1271 ACRES MORE OR LESS.

SUBJECT TO ALL LEGAL HIGHWAYS AND BASEMENTS OF RECORD.

BEARINGS DESCRIBED HEREIN ARE BASED UPON ASSUMED AZIMUTH AND TO BE USED FOR ANGLE PURPOSES ONLY.

IRON PINS SET ARE 5/8" REBAR WITH YELLOW IDENTIFICATION CAP (FINLEY S-7222).

BEING ALL OF AUDITOR'S PARCEL #81-03-01-05-000.

THIS DESCRIPTION, WRITTEN ON MAY 5, 1999, IS BASED ON AN ACTUAL SURVEY OF THE PREMISES BY TERRY J. PINLEY, OHIO REGISTERED SURVEYOR 15-7222.

NOTE OF SORVEYOR S-7222