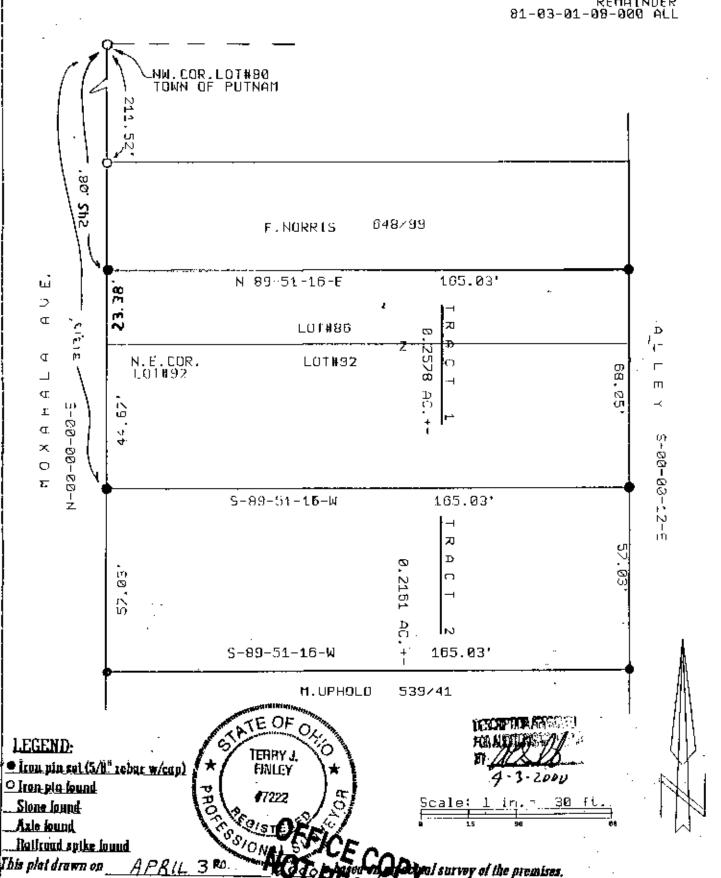

## TRACT 2

SITUATED IN THE STATE OF OHIO, COUNTY OF MUSKINGUM, CITY OF ZANESVILLE, AND BEING PART OF LOT 492 OF THE TOWN OF PUTNAM, AND BEING PART OF THOSE LANDS INTENDED TO BE DESCRIBED IN DEED VOLUME 974, PAGE 173; BEING FURTHER BOUNDED AND DESCRIBED AS FOLLOWS:

COMMENCING AT THE NORTHWEST CORNER OF LOT #80 OF SAID TOWN OF PUTNAM, THENCE, SOUTH OO DEGREES - OO MINUTES - OO SECONDS WEST, 313.13 FEET ALONG THE EAST LINE OF MOXAHALA AVENUE TO AN IRON PIN SET, PASSING AN IRON PINS FOUND AT 211.52 FEET AND 245.08 FEET, AND THE TRUE POINT OF BEGINNING FOR THE PARCEL HEREIN INTENDED TO BE DESCRIBED; THENCE, NORTH 89 DEGREES - 51 MINUTES - 16 SECONDS EAST, 165.03 FEET TO AN IRON PIN SET ON THE WEST LINE OF A 16.5 FOOT ALLEY; THENCE, SOUTH OO DEGREES - 00 MINUTES - 12 SECONDS EAST, 57.03 FEET TO AN IRON PIN SET; THENCE, SOUTH 89 DEGREES - 51 MINUTES - 16 SECONDS WEST, 165.03 FEET TO AN IRON PIN SET ON THE EAST LINE OF SAID MOXAHALA AVENUE; THENCE, NORTH OO DEGREES - 00 MINUTES - 00 SECONDS EAST, 57.03 FEET TO THE POINT OF BEGINNING, AND CONTAINING 0.2161 ACRES MORE OR LESS.

SUBJECT TO ALL LEGAL HIGHWAYS AND EASEMENTS OF RECORD.

14

BEARINGS DESCRIBED HEREIN ARE BASED UPON ASSUMED AZIMUTH AND TO BE USED FOR ANGLE PURPOSES ONLY.

IRON PINS SET ARE 5/8" REBAR WITH YELLOW IDENTIFICATION CAP (FINLEY s-7222).

BEING THE REMAINDER OF AUDITOR'S PARCEL #81-03-01-07-000 & ALL OF AUDITOR'S PARCEL #81-03-01-08-000.

THIS DESCRIPTION, WRITTEN ON APRIL 3, 2000, IS BASED ON AN ACTUAL SURVEY OF THE PREMISES BY TERRY J. FINLEY, OBIQ REGISTERED SURVEYOR \$\\ 48-7222.

County:

Subdivisions

TOWN OF PUTNAM

Townskip:

Plat Books.

Page:

Lol#:86 & 92 PT.

Section:

Deed Volume: 974

Page:

173

SURVEY PLAT FOR. C. & C. MCNALLY

TRACT #1 Auditor's Parcel #:

ALC 01-03-01-06-000 .0896 AC. Pt. 81-03-01-07-000 .1692 AC

Bearings shown berein are based upon:
ASSIMED AZIMUTH AND USED FOR ANGLE PURPOSES ONLY.

fRAC[ 2 81=03=01-07-000 REMAINDER 81-03-01-09-000 ALL

O Iron pin found

Azle found

Terry J. Finley