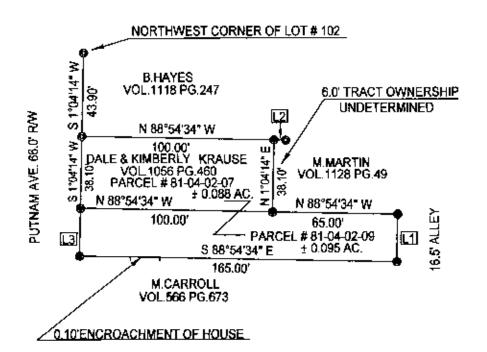

## BINCKLEY LAND SURVEYING

6375 WINDSONG WAY NASHPORT, OHIO 43830 PHONE: (740)455 - 3736

SITUATE IN THE STATE OF OHIO, COUNTY OF MUSKINGUM, CITY OF ZANESVILLE, AND BEING A PART OF HOUSE LOT # 102 OF THE PLAT OF PUTNAM (FORMERLY KNOWN AS THE TOWN OF SPRONGFIELD) AS RECORDED IN PLAT BOOK A-O, PAGE 2 OF MUSKINGUM CO. RECORDS, ALSO BEING A PART OF SECTION # 6, TOWNSHIP 12 NORTH, RANGE 13 WEST, OF THE CONGRESS LANDS EAST OF THE SCIOTO RIVER.

BASIS OF BEARING:BEARINGS ON THIS PLAT ARE BASED ON THE EAST LINE OF PUTNAM AVE. AS BEING S 01\*04\*14" W AND ARE ASSUMED FOR ANGULAR MEASUREMENT ONLY.

| REF | FERENCES : TAX MAPS,DEEDS OF    |
|-----|---------------------------------|
|     | CORD, PLAT OF PUTNAM (FORMERLY) |
| KNO | OWN AS THE TOWN OF SPRINGFIELD) |

I HEREBY CERTIFY THIS PLAT TO BE CORRECT TO THE BEST OF MY KNOWLEDGE AND BELIEF AND REPRESENTS AN ACTUAL SURVEYING ON APRIL 1971 2004

| 18TH,2001. 477/05                   |  |  |
|-------------------------------------|--|--|
| Dona NOT DE COPY 4-18-2001          |  |  |
|                                     |  |  |
| DONALD E. BINCKTEY IL PROPERTY DATE |  |  |
| - OFE                               |  |  |

| LINE DATA  |                |          |  |  |
|------------|----------------|----------|--|--|
| . Id       | Bearing        | Distance |  |  |
| L1         | N 1°04'14" E   | 25.00"   |  |  |
| 12         | \$ 88°54'34" E | 6.01'    |  |  |
| <u>L13</u> | S 1°04'14" W   | 25.00'   |  |  |