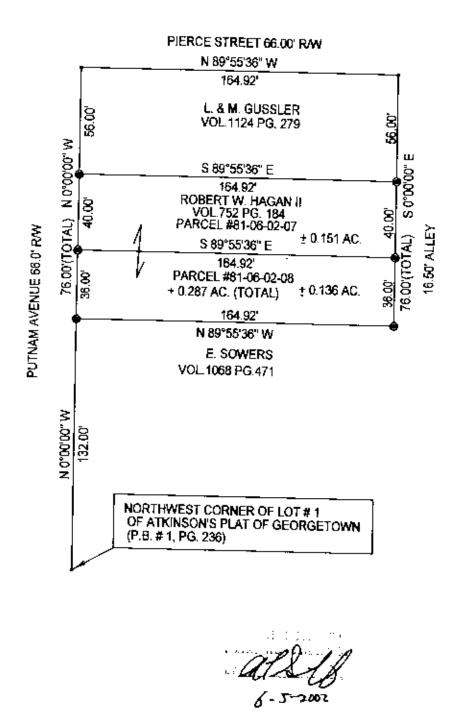

## BINCKLEY LAND SURVEYING

6375 WINDSONG WAY NASHPORT OHIO 43830 PHONE (740) 455-3738 FAX (740) 455-9149

SITUATE IN THE STATE OF OHIO, COUNTY OF MUSKINGUM, CITY OF ZANESVILLE, AND BEING PART OF THE SOUTHWEST QUARTER OF SECTION #6, TOWNSHIP 12 NORTH, RANGE 13 WEST IN THE CONGRESS LANDS EAST OF THE SCIOTO RIVER AND BEING ALL OF PARCEL #81-06-02-07 AND PARCEL #81-06-02-08, WHICH WAS LAST CONVEYED TO ROBERT W. HAGAN II IN DEED VOLUME 752 PAGE 184 OF MUSKINGUM COUNTY RECORDS.

REFERENCES :TAX MAPS, DEEDS OF RECORD, ATKINSON'S PLAT OFGEORGETOWN (P.B.# 1, PG. 236, PREVIOUS SURVEYS BY BINCKLEY LAND SURVEYING DATED 9-15-2000.

BASIS OF BEARING: BEARINGS ON THIS PLAT ARE ASSUMED ON EAST LINE OF PUTNAM AVENUE AS BEING N 00°00'00" E AND ARE FOR ANGULAR CALCATION ONLY.