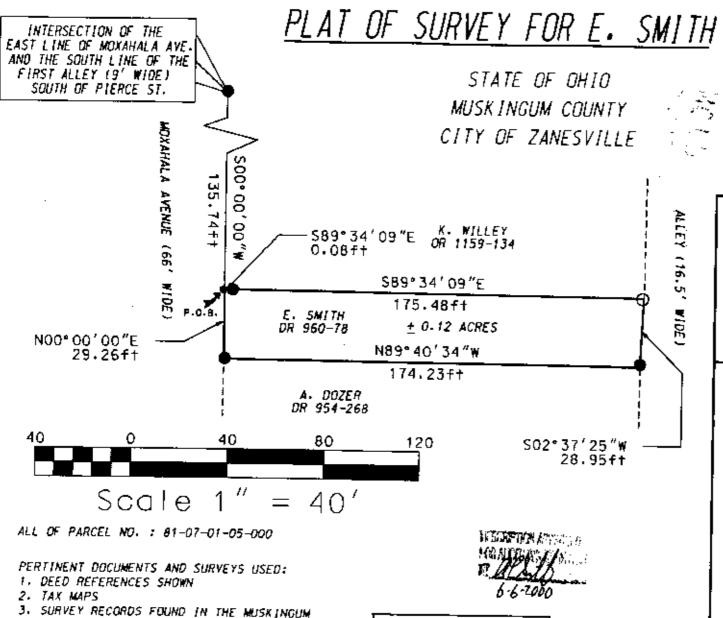

## Survey for E. Smith

Being in the City of Zenesville, County of Muskingum, State of Ohio, and bounded and described as follows:

Commencing at an iron pin found at the intersection of the east line of Moxahala Ave. and the south line of the first alley (9' wide) south of Pierce Street, thence along the east line of Moxahala Avenue South 00 degrees 00 minutes 00 seconds West 135.74 feet to a point on the southwest corner of a property owned by K. Willey (OR 1159-134), the principle place of beginning for this parcel;

thence leaving the east line of Moxahala Ave, and along the south line of K. Willey, South 89 degrees 34 minutes 09 seconds East 0.08 feet to an iron pin found;

thence continuing along the south line of K. Willey South 89 degrees 34 minutes 09 seconds East 175.48 feet to an iron pipe found on the west line of a 16.5' wide alley;

thence along the west line of said 16.5' wide alley South 02 degrees 37 minutes 25 seconds West 28.95 feet to an iron pin found on the northeast corner of A. Dozer (DR 954-268);

thence leaving the west line of said 16.5' alley and along the north line of A. Dozer North 89 degrees 40 minutes 34 seconds West 174.23 feet to an iron pin found on the east line of Moxahala Ave.;

thence along the East line of Moxahala Ave. North 00 degrees 00 minutes 00 seconds East 29.26 feet to the principle place of beginning, containing 0.12 acres, more or less.

Subject to all legal right-of-ways, easements, restrictions, zoning regulations either written or implied and any pertinent facts disclosed from a full and accurate title search including easements and rightof-ways.

The bearings for this survey are for angle calculations only and are based on an assumed meridian. This legal description propared on May 8, 2000 by Denis P. Swierz, Registered Surveyor No. 8062, and based on a field survey performed by DADECO Engineering.

Alt of Parcel No.: 81-07-01-05-000

References: DR 484-136

DR 743-206

Plat Book 2, Page 35

NATE OF

PAO BOSTER SIONAL SI

715 RICHEY ROAD ZANESVILLE. OHIO 43701 (740) 452-7262

E. SMITH PLAT OF SURVEY 06/01/00