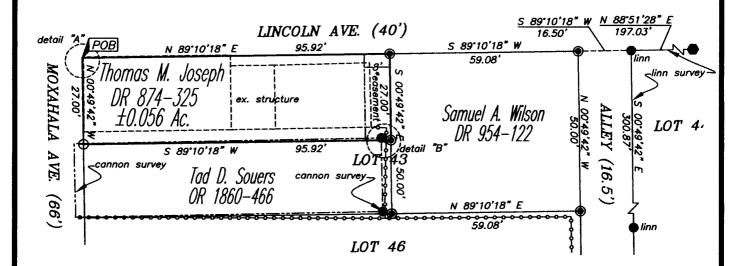

Thomas M. Joseph DR 874-325 +/-0.056 Ac.

Situated in the State of Ohio, County of Muskingum, City of Zanesville and being part of Lot 43 of Fair Oaks Addition, Plat Book 2, Page 34 & 35 of the Muskingum County Recorder more fully described as follows.

Beginning at a point on the northwest corner of Lot 43, said point being referenced by an existing building corner which bears, North 54 degrees 30 minutes 33 seconds East, 0.45 feet;

thence with the south line of Lincoln Ave. and the north line of said Lot 43, North 89 degrees 10 minutes 18 seconds East, 95.92 feet to an iron pin set on the northwest corner of the lands now owned by Samuel A. Wilson (DR 954-122);

thence leaving the south line of said Lincoln Ave and with the west line of said Wilson's lands, South 00 degrees 49 minutes 42 seconds East, 27.00 feet to an iron pin set on the northeast corner of the lands now owned by Tod D. Souers (OR 1860-466), said iron pin set is referenced by an iron pin found which bears, North 77 degrees 25 minutes 18 seconds West, 3.08 feet;

thence with said Souers north line, South 89 degrees 10 minutes 18 seconds West, 95.92 feet to a drill hole with a pk nail set on the east line of Moxahala Ave;

thence with said east line of Moxahala Ave., North 00 degrees 49 minutes 42 seconds West, 27.00 feet to the point of beginning, containing a total of 0.056 acres more or less, subject to all legal highways and easements of record.

Attached to the above described tract of land is an easement 8 feet in width running from north to south at the rear of said tract for the purpose of ingress/egress that is previously described in DR 874-375.