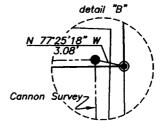

thence leaving the south line of said Lincoln Ave and with the west line of said Wilson's lands, South 00 degrees 49 minutes 42 seconds East, 27.00 feet to an iron pin set on the northeast corner of the lands now owned by Tod D. Souers (OR 1860-466), said iron pin set is referenced by an iron pin found which bears, North 77 degrees 25 minutes 18 seconds West, 3.08 feet;