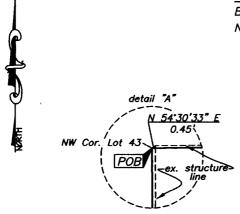

Beginning at a point on the northwest corner of Lot 43, said point being referenced by an existing building corner which bears, North 54 degrees 30 minutes 33 seconds East, 0.45 feet;

thence with the south line of Lincoln Ave. and the north line of said Lot 43, North 89 degrees 10 minutes 18 seconds East, 95.92 feet to an iron pin set on the northwest corner of the lands now owned by Samuel A. Wilson (DR 954-122);

thence leaving the south line of said Lincoln Ave and with the west line of said Wilson's lands, South 00 degrees 49 minutes 42 seconds East, 27.00 feet to an iron pin set on the northeast corner of the lands now owned by Tod D. Souers (OR 1860-466), said iron pin set is referenced by an iron pin found which bears, North 77 degrees 25 minutes 18 seconds West, 3.08 feet;