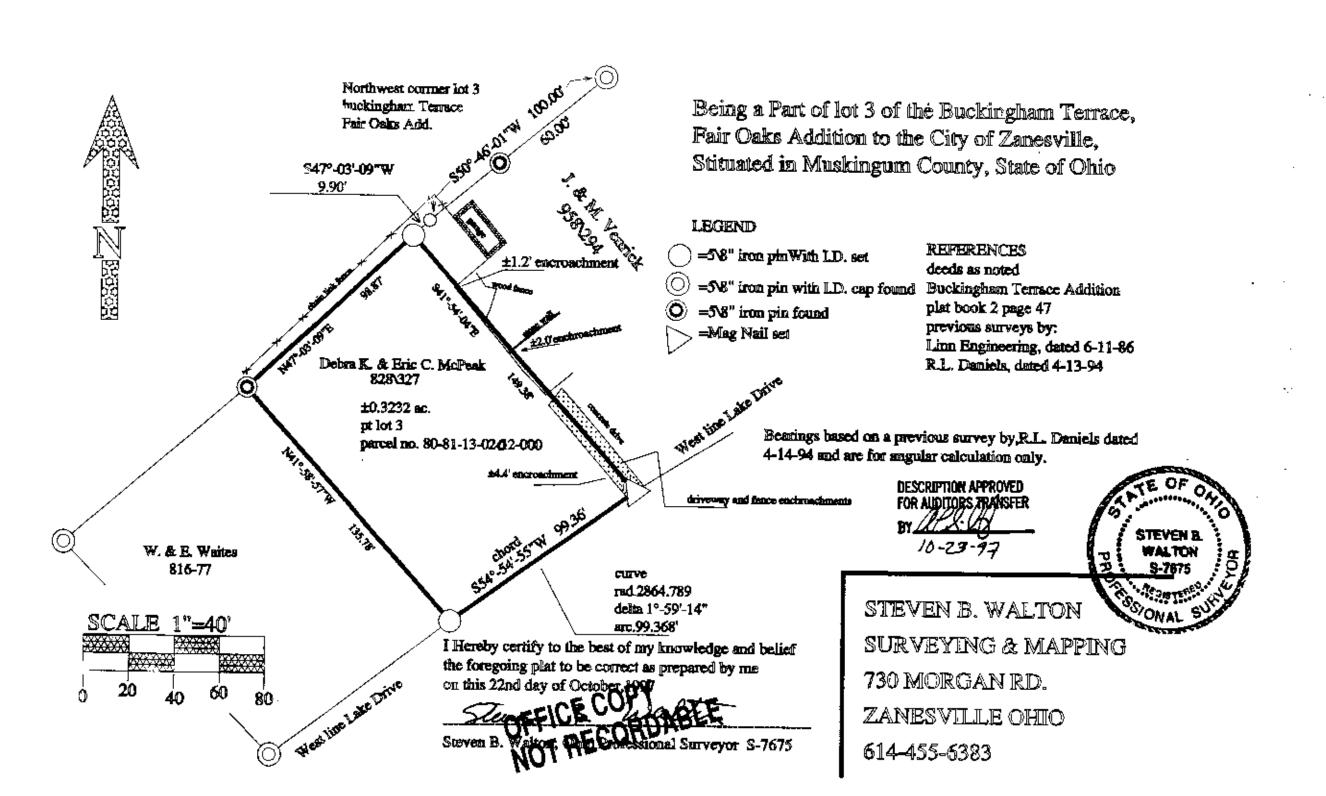

## description for conveyance

Being a part of lot 3 of the Buckingham Terrace, Fair Oaks Addition to the city of Zanesville, as recorded in plat book 2 page 47, situated in Muskingum County, State of Ohio, and being the tract last transferred to Debra K. and Eric. C. McPeak as recorded in deed book 828 page 327 of the said county records and being further described as follows.

Beginning for reference at an iron pin found at the Northwest corner of lot 3. Thence along the West line of said lot South 50 degrees 46 minutes 01 seconds West 100.00 feet to a point on the West line of said lot and passing an iron pin found at 60.00 feet. Thence South 47 degrees 03 minutes 09 seconds West 9.90 feet to an iron pin set, said pin being the place of beginning for the tract herein described. Thence leaving said West line and with the South line of a tract recorded in deed book 958 page 294, South 41 degrees 54 minutes 04 seconds East 149.38 feet to a mag nail set in a concrete drive on the West line of Lake Drive. Thence along the West line of Lake Drive with a curve to the left having a radius of 2864.789 and a delta angle of 1 degree 59 minutes 14 seconds and a chord bearing and distance of South 54 degrees 54 minutes 55 seconds West 99.36 feet to an iron pin set. Thence North 41 degrees 58 minutes 57 seconds West 135.78 feet to an iron pin found. Thence North 47 degrees 03 minutes 09 seconds East 98.87 feet to the place of beginning containing 0.3232 acre more or less. Subject to all right of ways and easements either written or implied.

All iron pins are 5\8" by 30" rebar with I.D. caps stamped Walton S-7675. Bearings based on a previous survey by R.L. Daniels dated 4-14-94 and are for angular calculation only.

Being Auditor's parcel number, 80-81-13-02-02-000.

Description prepared by Steven B. Walton, Ohio Professional Surveyor S-7675 on the 22nd Day of October, 1999

NOT RECORDABLE

STEVEN B.
WALTON
S-7675

DESCRIPTION APPROVED FOR AUDITORS TRANSFER BY

10-23-97