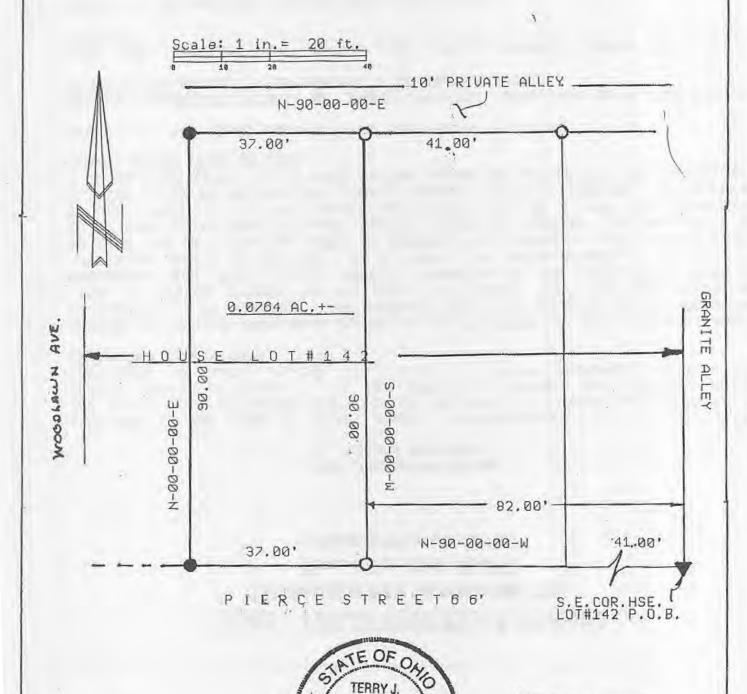

## LEGAL DESCRIPTION FOR G. BRIGGS PROPERTY

SITUATED IN THE STATE OF OHIO, COUNTY OF MUSKINGUM, CITY OF ZANESVILLE, AND BEING PART OF HOUSE LOT #142 OF THE TOWN OF PUTNAM, AS RECORDED IN REPLAT BOOK A-O, PAGE 2 - 4, AND BEING ALL THOSE LANDS INTENDED TO BE DESCRIBED IN DEED VOLUME 776, PAGE 31; BEING FURTHER BOUNDED AND DESCRIBED AS FOLLOWS:

COMMENCING AT THE SOUTHEAST CORNER OF SAID HOUSE LOT #142, THENCE, NORTH 90 DEGREES - 00 MINUTES - 00 SECONDS WEST, 82.00 FEET ALONG THE NORTH LINE OF PIERCE STREET TO AN IRON PIN FOUND, AND THE TRUE POINT OF BEGINNING FOR THE PARCEL HEREIN INTENDED TO BE DESCRIBED; THENCE, CONTINUING NORTH 90 DEGREES - 00 MINUTES - 00 SECONDS WEST, 37.00 FEET TO AN IRON PIN SET; THENCE, NORTH 00 DEGREES - 00 MINUTES - 00 SECONDS EAST, 90.00 FEET TO AN IRON PIN SET; THENCE, NORTH 90 DEGREES - 00 MINUTES - 00 SECONDS EAST, 37.00 FEET ALONG THE SOUTH LINE OF A TEN (10) FOOT WIDE PRIVATE ALLEY TO AN IRON PIN FOUND; THENCE, SOUTH 00 DEGREES - 00 MINUTES 00 SECONDS WEST, 90.00 FEET TO THE POINT OF BEGINNING, AND CONTAINING 0.0764 ACRES MORE OR LESS.

SUBJECT TO ALL LEGAL HIGHWAYS AND EASEMENTS OF RECORD.

BEARINGS DESCRIBED HEREIN ARE BASED UPON THE NORTH LINE OF PIERCE STREET, AS NORTH 90 DEGREES - 00 MINUTES - 00 SECONDS WEST.

IRON PINS SET ARE 5/8" REBAR WITH YELLOW IDENTIFICATION CAP (FINLEY S-7222).

BEING ALL OF AUDITOR'S PARCEL #81-15-01-07-000.

THIS DESCRIPTION, WRITTEN ON MARCH 25, 1998, IS BASED ON AN ACTUAL SURVEY OF THE PREMISES BY TERRY J. FINLEY, OHIO REGISTERED SURVEYOR #S-7222.

> TERRY J. FINLRY REGISTERED SURVEYOR #S-7222

Page:

SURVEY PLAT FOR:

G.& D. BRIGGS

Auditor's Parcel #: 81-15-01-07-000

Bearings shown herein are based upon: THE NORTH LINE OF PIERCE ST. AS N-90-00-00-W

LEGEND:

Iron pin found

This plat drawn on