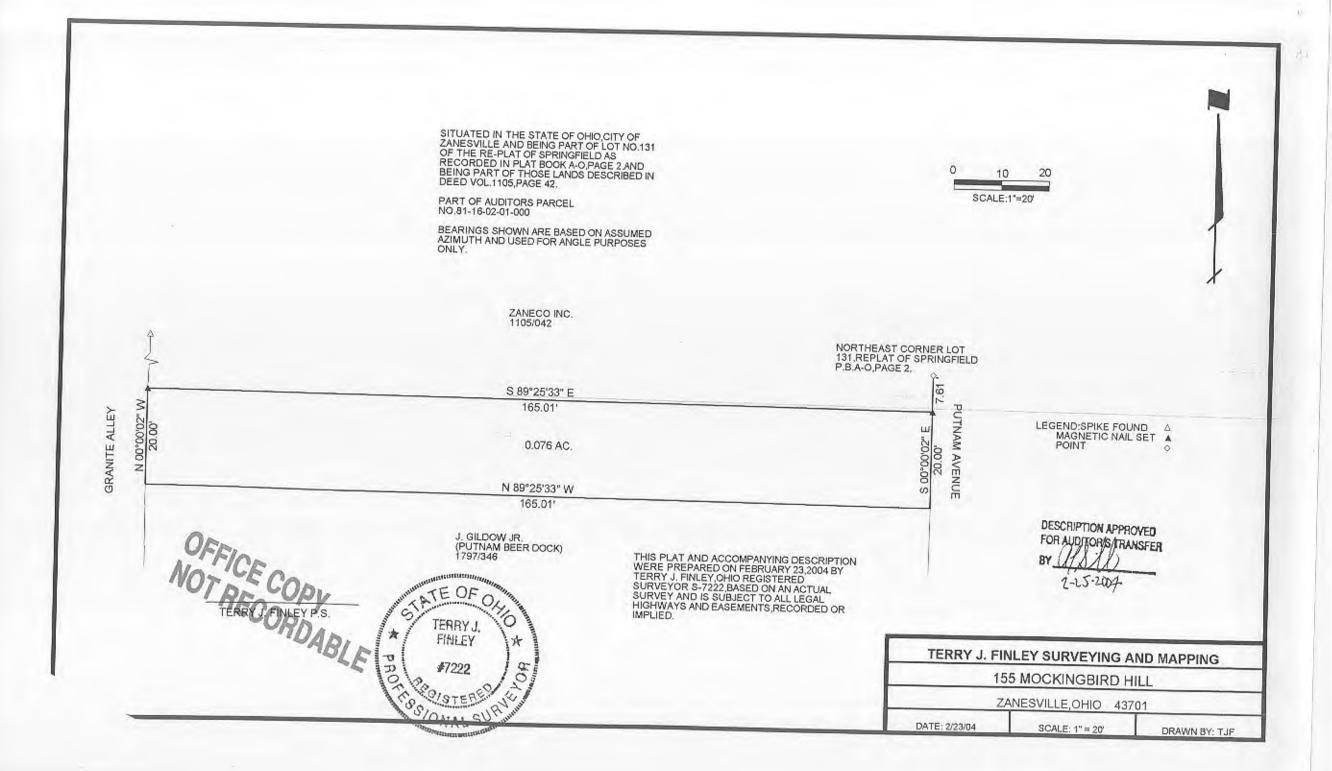

## LEGAL DESCRIPTION

Situated in the State of Ohio, County of Muskingum, City of Zanesville, and being part of Lot No. 131 of the re-plat of Springfield, as recorded in Plat Book A-0, page 2, and being part of those lands intended to be described in Deed Volume 1105, page 42; being further bounded and described as follows:

Commencing at the northeast corner of Lot #131 of said re-plat, thence, south 00 degrees – 00 minutes – 02 seconds east along the west line of Putnam Avenue, 7.61 feet to a magnetic nail set, and the true point of beginning for the parcel herein intended to be described;

Thence, continuing south 00 degrees -00 minutes -02 seconds east, 20.00 feet to a point;

Thence, north 89 degrees -25 minutes -33 seconds west, 165.01 feet to a point on the east line of Granite Alley;

Thence, north 00 degrees – 00 minutes - 02 seconds west, 20.00 feet to a magnetic nail set;

Thence, south 89 degrees - 25 minutes - 33 seconds east, 165.01 feet to the point of beginning, and *containing 0.076 acres more or less*.

Bearings described herein are based upon assumed azimuth and to be used for angle purposes only.

Being part of Auditor's Parcel #81-16-02-01-000.

This description, <u>written on February 24, 2004</u>, is based on an actual survey of the premises by **Terry J. Finley**. **Ohio Registered Surveyor #S-7222**.

FFINE

| NOT DE CODU                                    |
|------------------------------------------------|
| Terry J Finley, Registered Surveyor #S-7222    |
| ABLE                                           |
| DESCRIPTION APPROVED<br>FOR AUDITOR'S TRANSFER |
| BY Will                                        |

2-25-2009