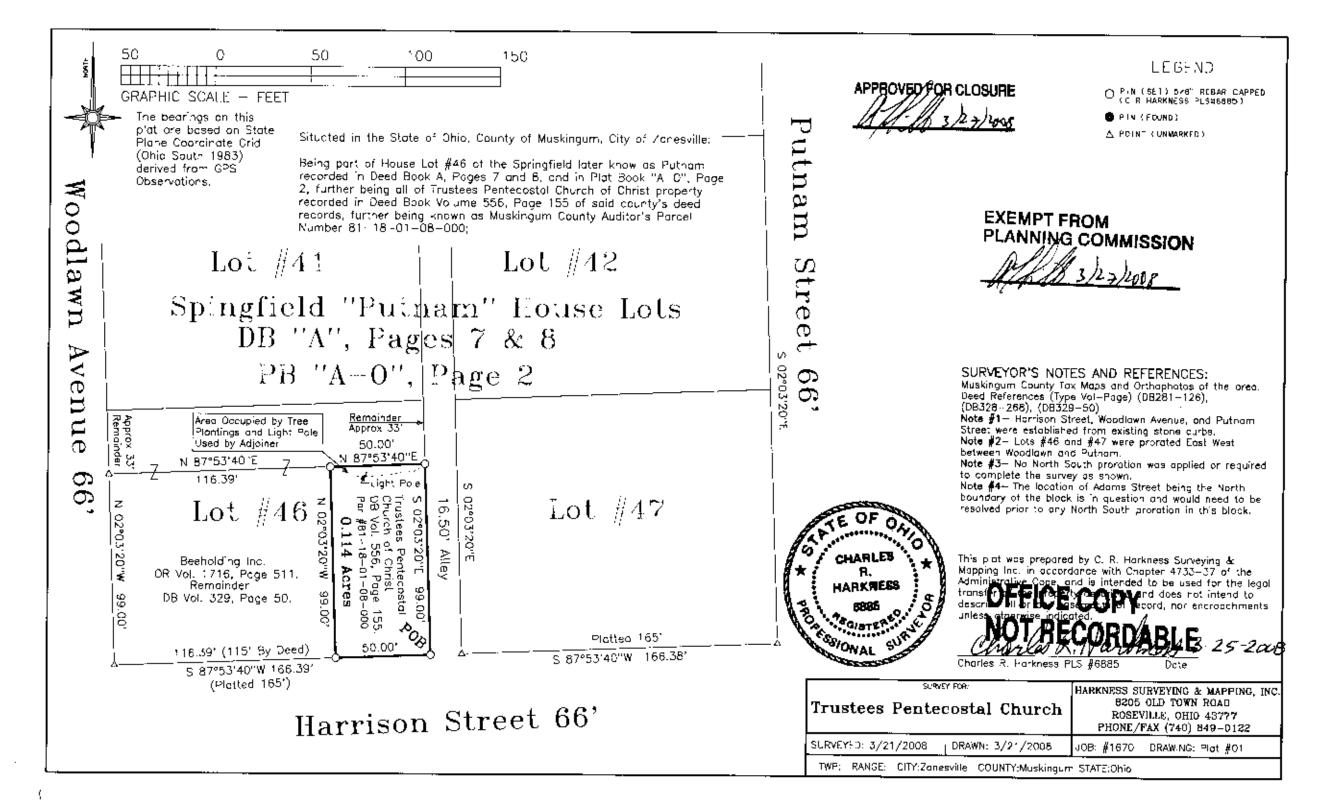

## DESCRIPTION OF SURVEY FOR JOB#1670 TRUSTEES PENTECOSTAL CHURCH OF CHRIST

Situated in the State of Ohio, County of Muskingum, City of Zanesville:

Being part of House Lot #46 of the Springfield later know as Putnam recorded in Deed Book A, Pages 7 and 8, and in Plat Book "A-O", Page 2, further **being all of** Trustees Pentecostal Church of Christ property recorded in Deed Book Volume 556, Page 155 of said county's deed records, further being known as Muskingum County **Auditor's Parcel Number 61-18-01-08-000**, and more particularly described as follows;

Beginning at an iron pin (set) at the Southeast corner of said House Lot #46, also being the Northwest intersection of Harrison Street and a 16.5' wide alley;

- #1- THENCE South 87 degrees 53 minutes 40 seconds West 50.00 feet along said Lot and Street to an iron pin (set) at a common corner for said Church property and for the Beeholding Inc. property recorded in Official Record Volume 1716, Page 511;
- #2- THENCE North 02 degrees 03 minutes 20 seconds West 99.00 feet through said Lot and along a common line for said Church and Beeholding properties to an iron pin (set);
- #3- THENCE North 87 degrees 53 minutes 40 seconds East 50.00 feet continuing through said Lot and along said properties to an iron pin (set) on the common line for said Lot and Alley;
- #4- THENCE South 02 degrees 03 minutes 20 seconds East 99.00 feet along said Lot and Alley to the place of beginning, containing 0.114 acres.

The bearings within this description are based on State Plane Coordinate Grid (Obio South 1983) derived from GPS Observations. Iron pins (set) are 5/8" rebar with identification caps (C.R.Harkness P.L.S.6885).

This description was written by Charles R. Harkness Professional Land Surveyor #6885 from an actual survey completed on March 21, 2008, in accordance with Chapter 4733-37 of the Administrative Code, and is intended to be used for the legal transfer of the property described and does not intend to describe all or any easements of record, nor ecroachments unless otherwise indicated.